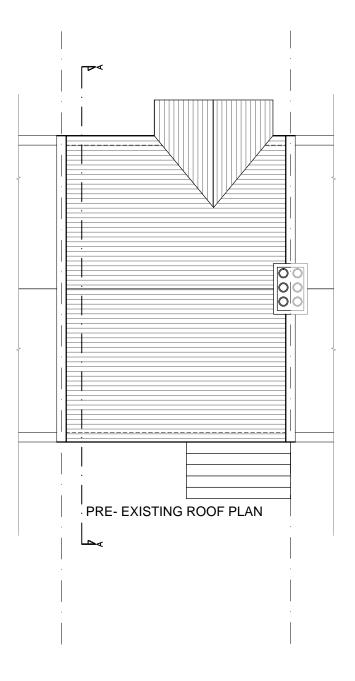

| MR & MRS DAVID DANIEL               | Status          |        |            |        |
|-------------------------------------|-----------------|--------|------------|--------|
| PROJECT                             |                 |        |            |        |
| 103 LITTLE EALING LANE,             | Drawn           | Scale: | 1:100 @ A3 |        |
| W5 4EH                              | Date<br>MAR' 21 | Eng.   | Chk.       | App'd. |
| TITLE                               |                 | •      | •          | •      |
| EXISTING FLOOR PLAN &               |                 |        |            |        |
| PROPOSED FLOOR PLAN                 |                 |        |            |        |
|                                     | Drawing No.     |        |            |        |
| REGULARIZATION OF KITCHEN EXTENSION |                 | 005    |            |        |
|                                     |                 |        |            |        |