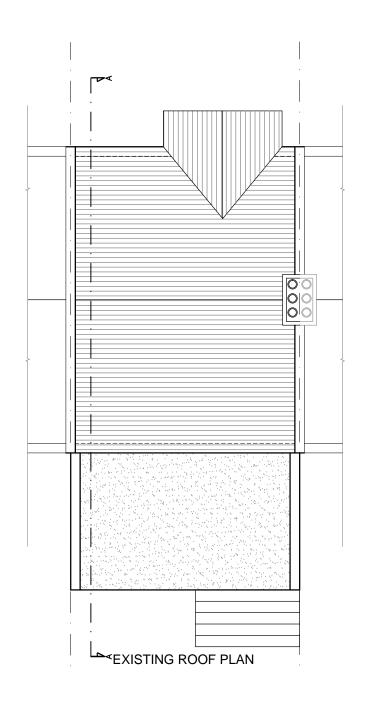

| MR & MRS DAVID DANIEL               | Status          |        |            |        |
|-------------------------------------|-----------------|--------|------------|--------|
| PROJECT                             |                 |        |            |        |
| 103 LITTLE EALING LANE,             | Drawn           | Scale: | 1:100 @ A3 |        |
| W5 4EH                              | Date<br>MAR' 21 | Eng.   | Chk.       | App'd. |
| TITLE                               |                 | •      | •          | •      |
| EXISTING FLOOR PLAN &               |                 |        |            |        |
| PROPOSED FLOOR PLAN                 |                 |        |            |        |
|                                     | Drawing No.     |        |            |        |
| REGULARIZATION OF KITCHEN EXTENSION |                 | 005    |            |        |
|                                     |                 |        |            |        |