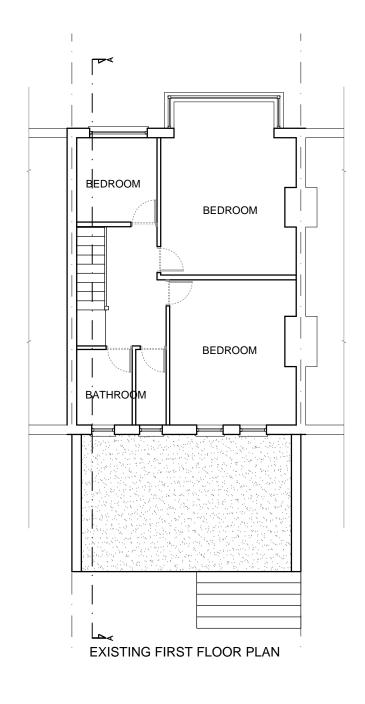

| C | MR & MRS DAVID DANIEL               | Status          |        |            |        |
|---|-------------------------------------|-----------------|--------|------------|--------|
| Р | ROJECT                              |                 |        |            |        |
|   | 103 LITTLE EALING LANE,             | Drawn           | Scale: | 1:100 @ A3 |        |
|   | W5 4EH                              | Date<br>MAR' 21 | Eng.   | Chk.       | App'd. |
| Т | TITLE                               |                 |        |            | -      |
|   | EXISTING FLOOR PLAN &               |                 |        |            |        |
|   | PROPOSED FLOOR PLAN                 |                 |        |            |        |
| H |                                     | Drawing No.     |        |            | Rev.   |
|   | REGULARIZATION OF KITCHEN EXTENSION |                 | 003    |            | A      |