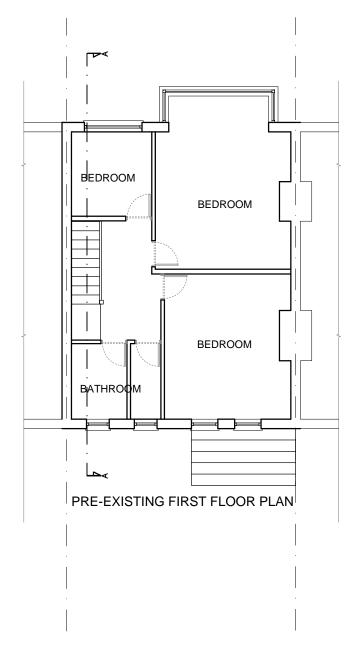

| C | MR & MRS DAVID DANIEL               | Status          |        |            |        |
|---|-------------------------------------|-----------------|--------|------------|--------|
| Р | ROJECT                              |                 |        |            |        |
|   | 103 LITTLE EALING LANE,             | Drawn           | Scale: | 1:100 @ A3 |        |
|   | W5 4EH                              | Date<br>MAR' 21 | Eng.   | Chk.       | App'd. |
| Т | TITLE                               |                 |        |            | -      |
|   | EXISTING FLOOR PLAN &               |                 |        |            |        |
|   | PROPOSED FLOOR PLAN                 |                 |        |            |        |
| H |                                     | Drawing No.     |        |            | Rev.   |
|   | REGULARIZATION OF KITCHEN EXTENSION |                 | 003    |            | A      |