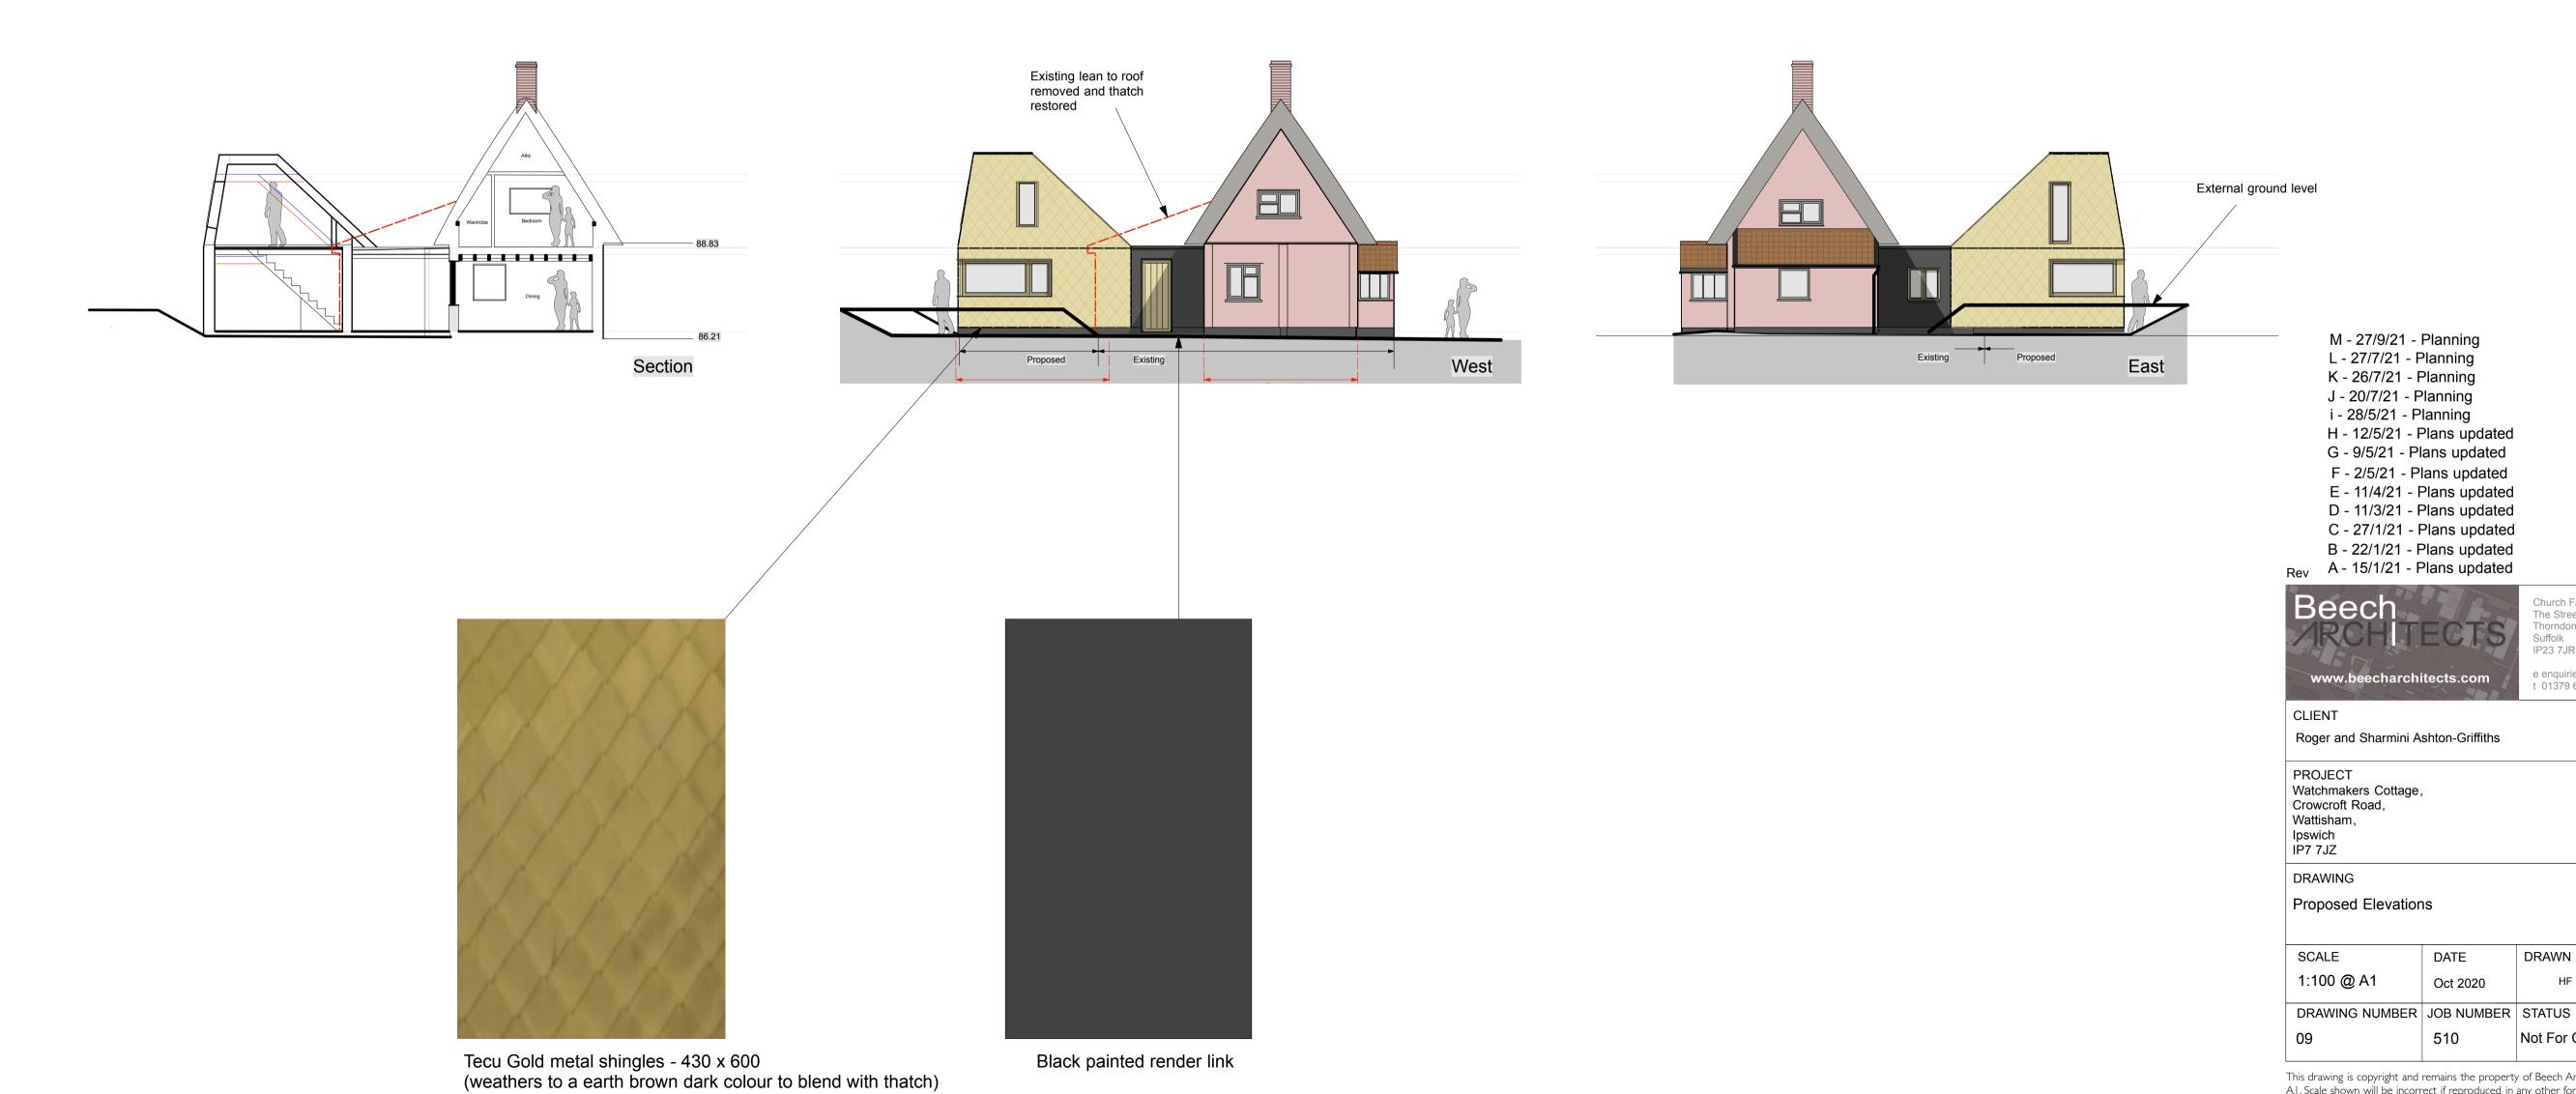

50 M

General Notes

I. Do not scale this drawing. All dimensions to be as noted. Contractor to check all dimensions on site before carry out works.

2. This drawing is for the private and confidential use of the client for whom it was undertaken and it should not be reproduced in whole or in part or relied upon by third parties for any use without the express written authority of Beech Architects Limited.

This drawing is copyright and remains the property of Beech Architects Ltd. Original size A1. Scale shown will be incorrect if reproduced in any other format. All dimensions to be checked on site.

DATE

510

Oct 2020

Church Farm Barn

CHECKED

The Street Thorndon Suffolk IP23 7JR

DRAWN BY

Not For Construction M

M - 27/9/21 - Planning L - 27/7/21 - Planning

K - 26/7/21 - Planning

F - 2/5/21 - Plans updated E - 11/4/21 - Plans updated D - 11/3/21 - Plans updated