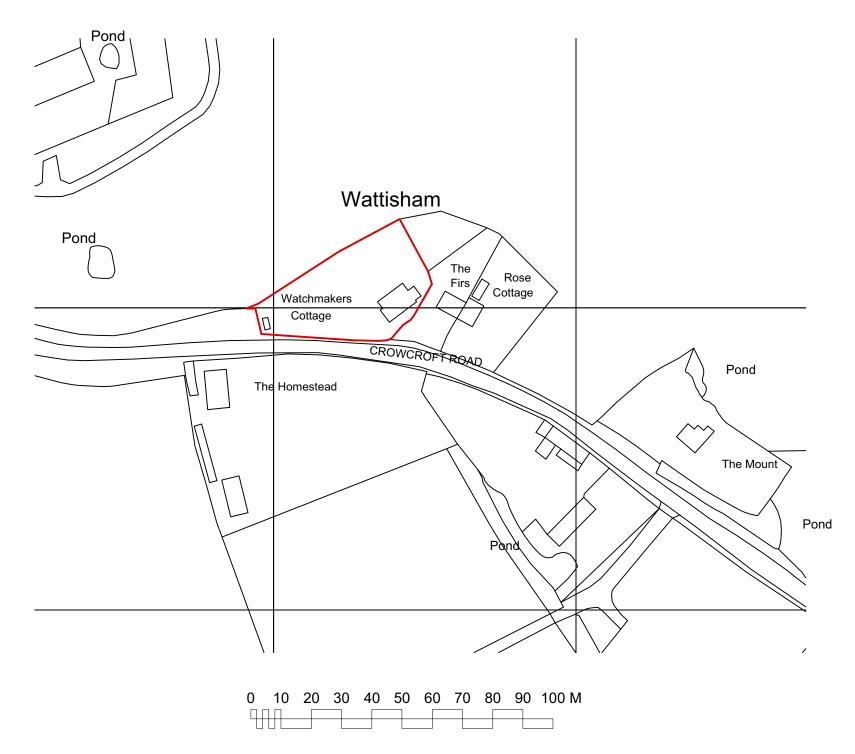

W SW SE

Rev Copyright : © Crown Copyright 2010 Find Maps. All rights reserved. Licence Number 100047514

|                        | Beech<br>RCHITECTS<br>www.beecharchitects.com | Church Farm Barn<br>The Street<br>Thorndon<br>Suffolk   | PROJECT Watchmakers Cottage, Crowcroft Road, |                      | DIVAVING       |                   |             |     | NOTES  Generally do not scale drawings. All dimensions to be checked on site.                                                                                  |
|------------------------|-----------------------------------------------|---------------------------------------------------------|----------------------------------------------|----------------------|----------------|-------------------|-------------|-----|----------------------------------------------------------------------------------------------------------------------------------------------------------------|
| <i>t</i> )             |                                               | IP23 7JR e enquiries@beecharchitects.com t 01379 678442 | Wattisham,<br>Ipswich<br>IP7 7JZ             | SCALE<br>1:1250 @ A3 | 1              | DATE<br>Sept 2020 |             |     |                                                                                                                                                                |
|                        | CLIENT                                        |                                                         | DRAWN BY                                     | CHECKED              | DRAWING NUMBER | JOB NUMBER        | STATUS      | REV |                                                                                                                                                                |
| Roger Ashton-Griffiths |                                               |                                                         | HF                                           |                      | 01             | 410               | Preliminary |     | This drawing is copyright and remains the property of Beech Architects Ltd.  Original size A3. Scale shown will be incorrect if reproduced in any other format |