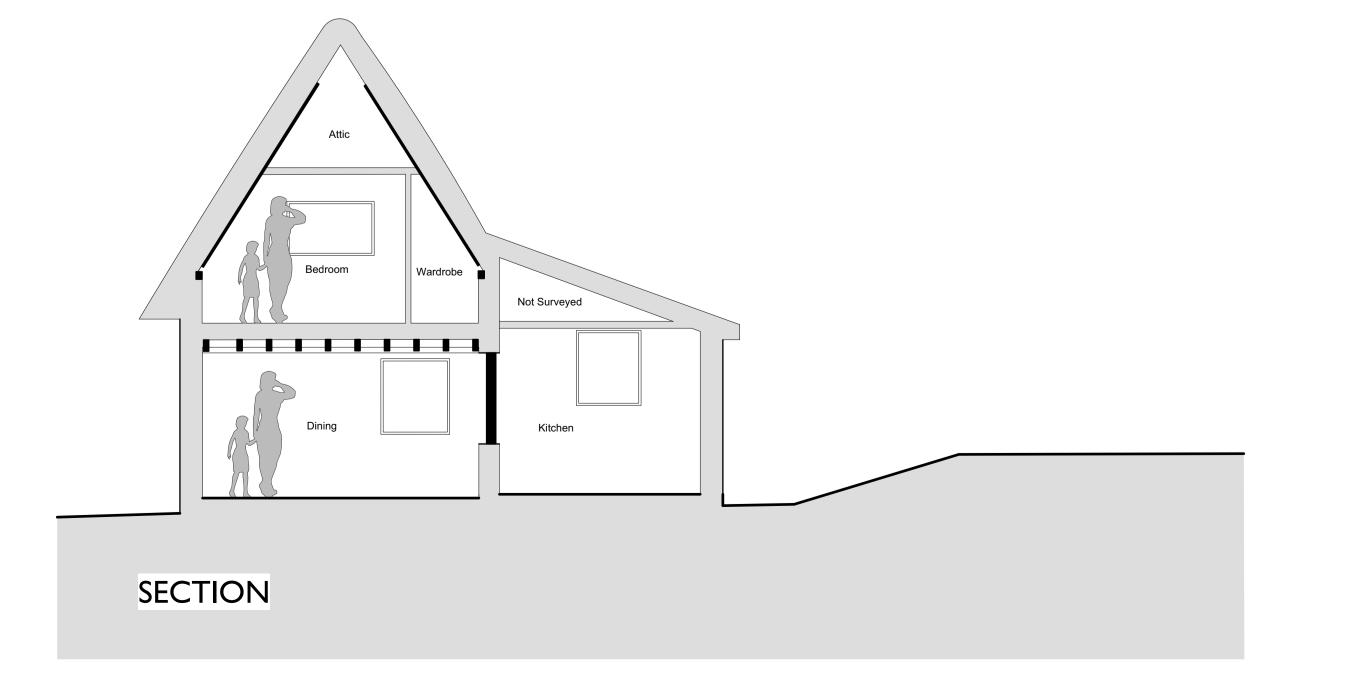

## DRAWING

Existing Elevations and Section

| SCALE     | DA <sup>·</sup> | TE     | DRAWN BY             | CHECKED |     |
|-----------|-----------------|--------|----------------------|---------|-----|
| 1:50 @ A1 | Oct             | 2020   | HF                   |         |     |
| DRAWING N | UMBER JOB       | NUMBER | STATUS               |         | REV |
| 04        | 4 5·            |        | Not For Construction |         |     |
|           |                 |        |                      |         |     |