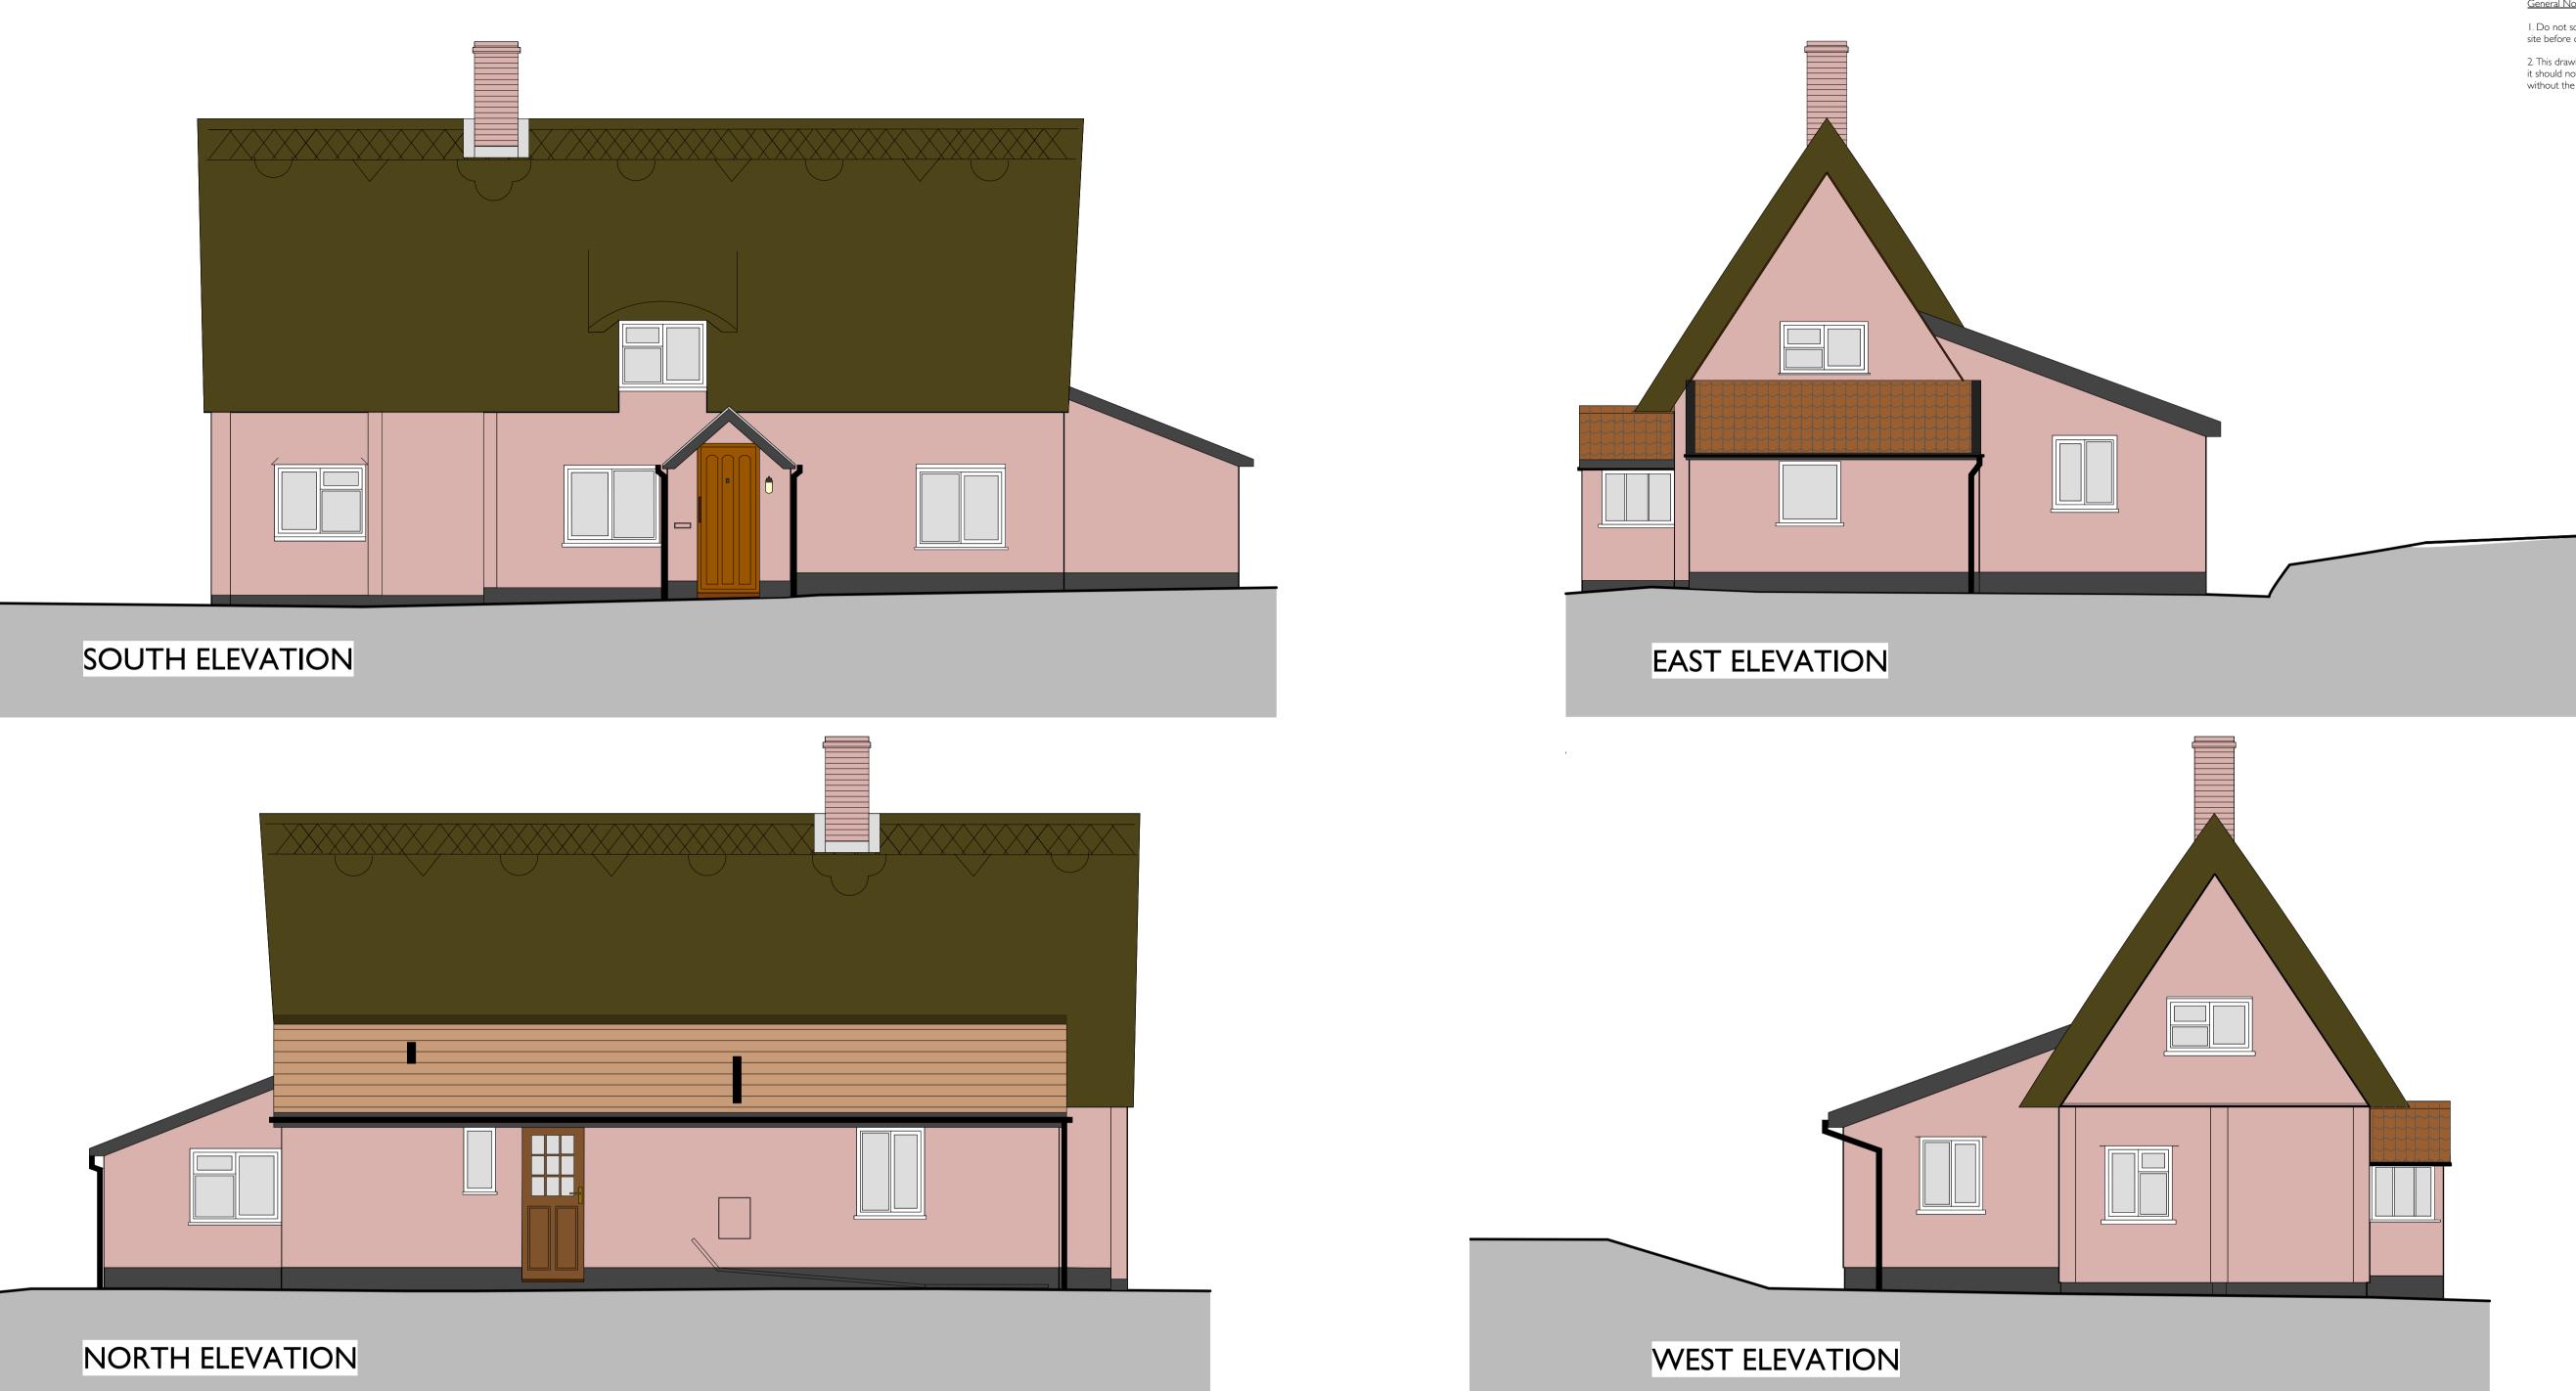

## DRAWING

Existing Elevations and Section

| SCALE     | DA <sup>·</sup> | TE     | DRAWN BY             | CHECKED |     |
|-----------|-----------------|--------|----------------------|---------|-----|
| 1:50 @ A1 | Oct             | 2020   | HF                   |         |     |
| DRAWING N | UMBER JOB       | NUMBER | STATUS               |         | REV |
| 04        | 4 5·            |        | Not For Construction |         |     |
|           |                 |        |                      |         |     |