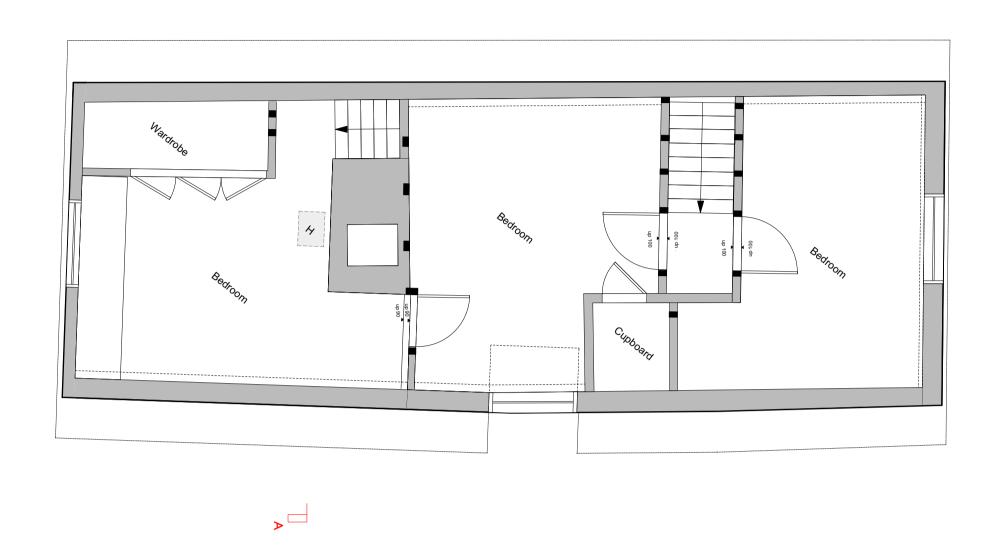

## FIRST FLOOR PLAN

> \_\_\_



## GROUND FLOOR PLAN

eneral Notes

I. Do not scale this drawing All dimensions to be as noted. Contractor to check all dimensions on site before carry out works.

2. This drawing is for the private and confidential use of the client for whom it was undertaken and it should not be reproduced in whole or in part or relied upon by third parties for any use without the express written authority of Beech Architects Limited.





Church Farm Barn
The Street
Thorndon
Suffolk
IP23 7JR
e enquiries@beecharchitects

e enquiries@beecharchite t 01379 678442

## CLIENT Roger Ashton-Griffiths

PROJECT
Watchmakers Cottage,
Crowcroft Road,
Wattisham,
Ipswich
IP7 7JZ

## DRAWING Existing GA Plan

Existing GA Plans

| SCALE          | DATE                      | DRAWN BY