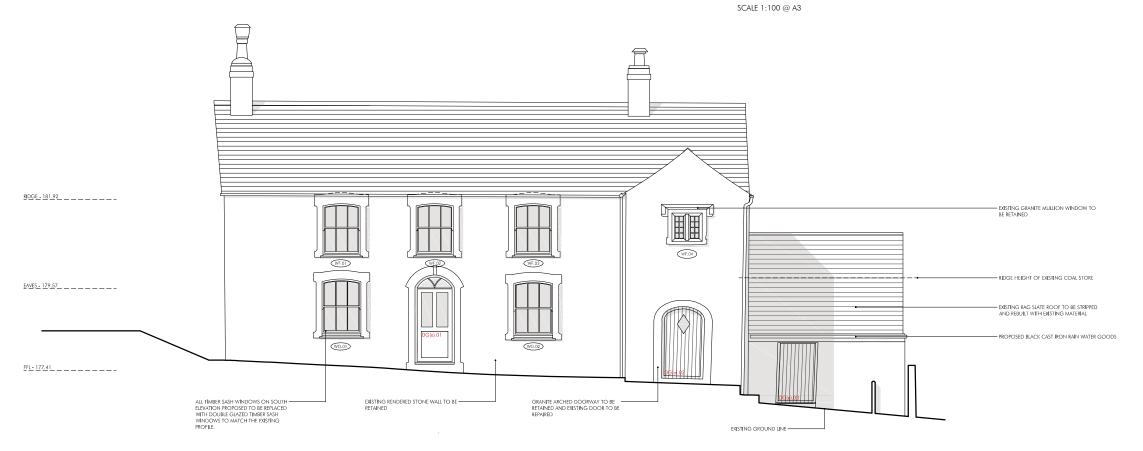

WEST ELEVATION AS PROPOSED

SOUTH ELEVATION AS PROPOSED

ELEVATIONS AS PROPOSED

1 2 3 4 5 6 7 8 9 10 SCALE IN METRES 1:100 @ A3

ONTRACTORS MUST CHECK ALL DIMENSIONS
NLY WORK FROM FIGURED DIMENSIONS
SCREPANCIES MUST BE REPORTED IMMEDIATELY TO THE ARCHITECT TO

IF IN DOUBT - ASK

DATE REVISION

PROPOSED EXTERNAL MATERIALS

EXTERNAL WALLS : VERTICAL TIMBER CLADDING NATURAL STONE FINISH

WINDOWS / DOORS : WINDOWS ARCHITECTURAL POWDER COATED - COLOUR - GREY

LILLY LEWARNE ARCHITECTS