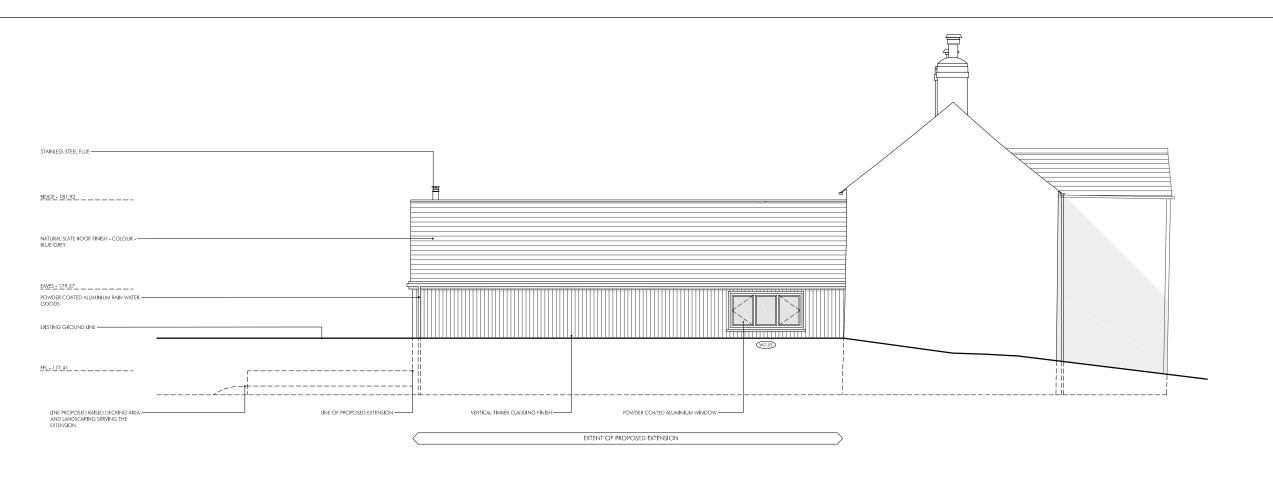

WEST ELEVATION AS PROPOSED

SOUTH ELEVATION AS PROPOSED

ELEVATIONS AS PROPOSED

1 2 3 4 5 6 7 8 9 10 SCALE IN METRES 1:100 @ A3

ONTRACTORS MUST CHECK ALL DIMENSIONS
NLY WORK FROM FIGURED DIMENSIONS
SCREPANCIES MUST BE REPORTED IMMEDIATELY TO THE ARCHITECT TO

IF IN DOUBT - ASK

DATE REVISION

PROPOSED EXTERNAL MATERIALS

EXTERNAL WALLS : VERTICAL TIMBER CLADDING NATURAL STONE FINISH

WINDOWS / DOORS : WINDOWS ARCHITECTURAL POWDER COATED - COLOUR - GREY

LILLY LEWARNE ARCHITECTS