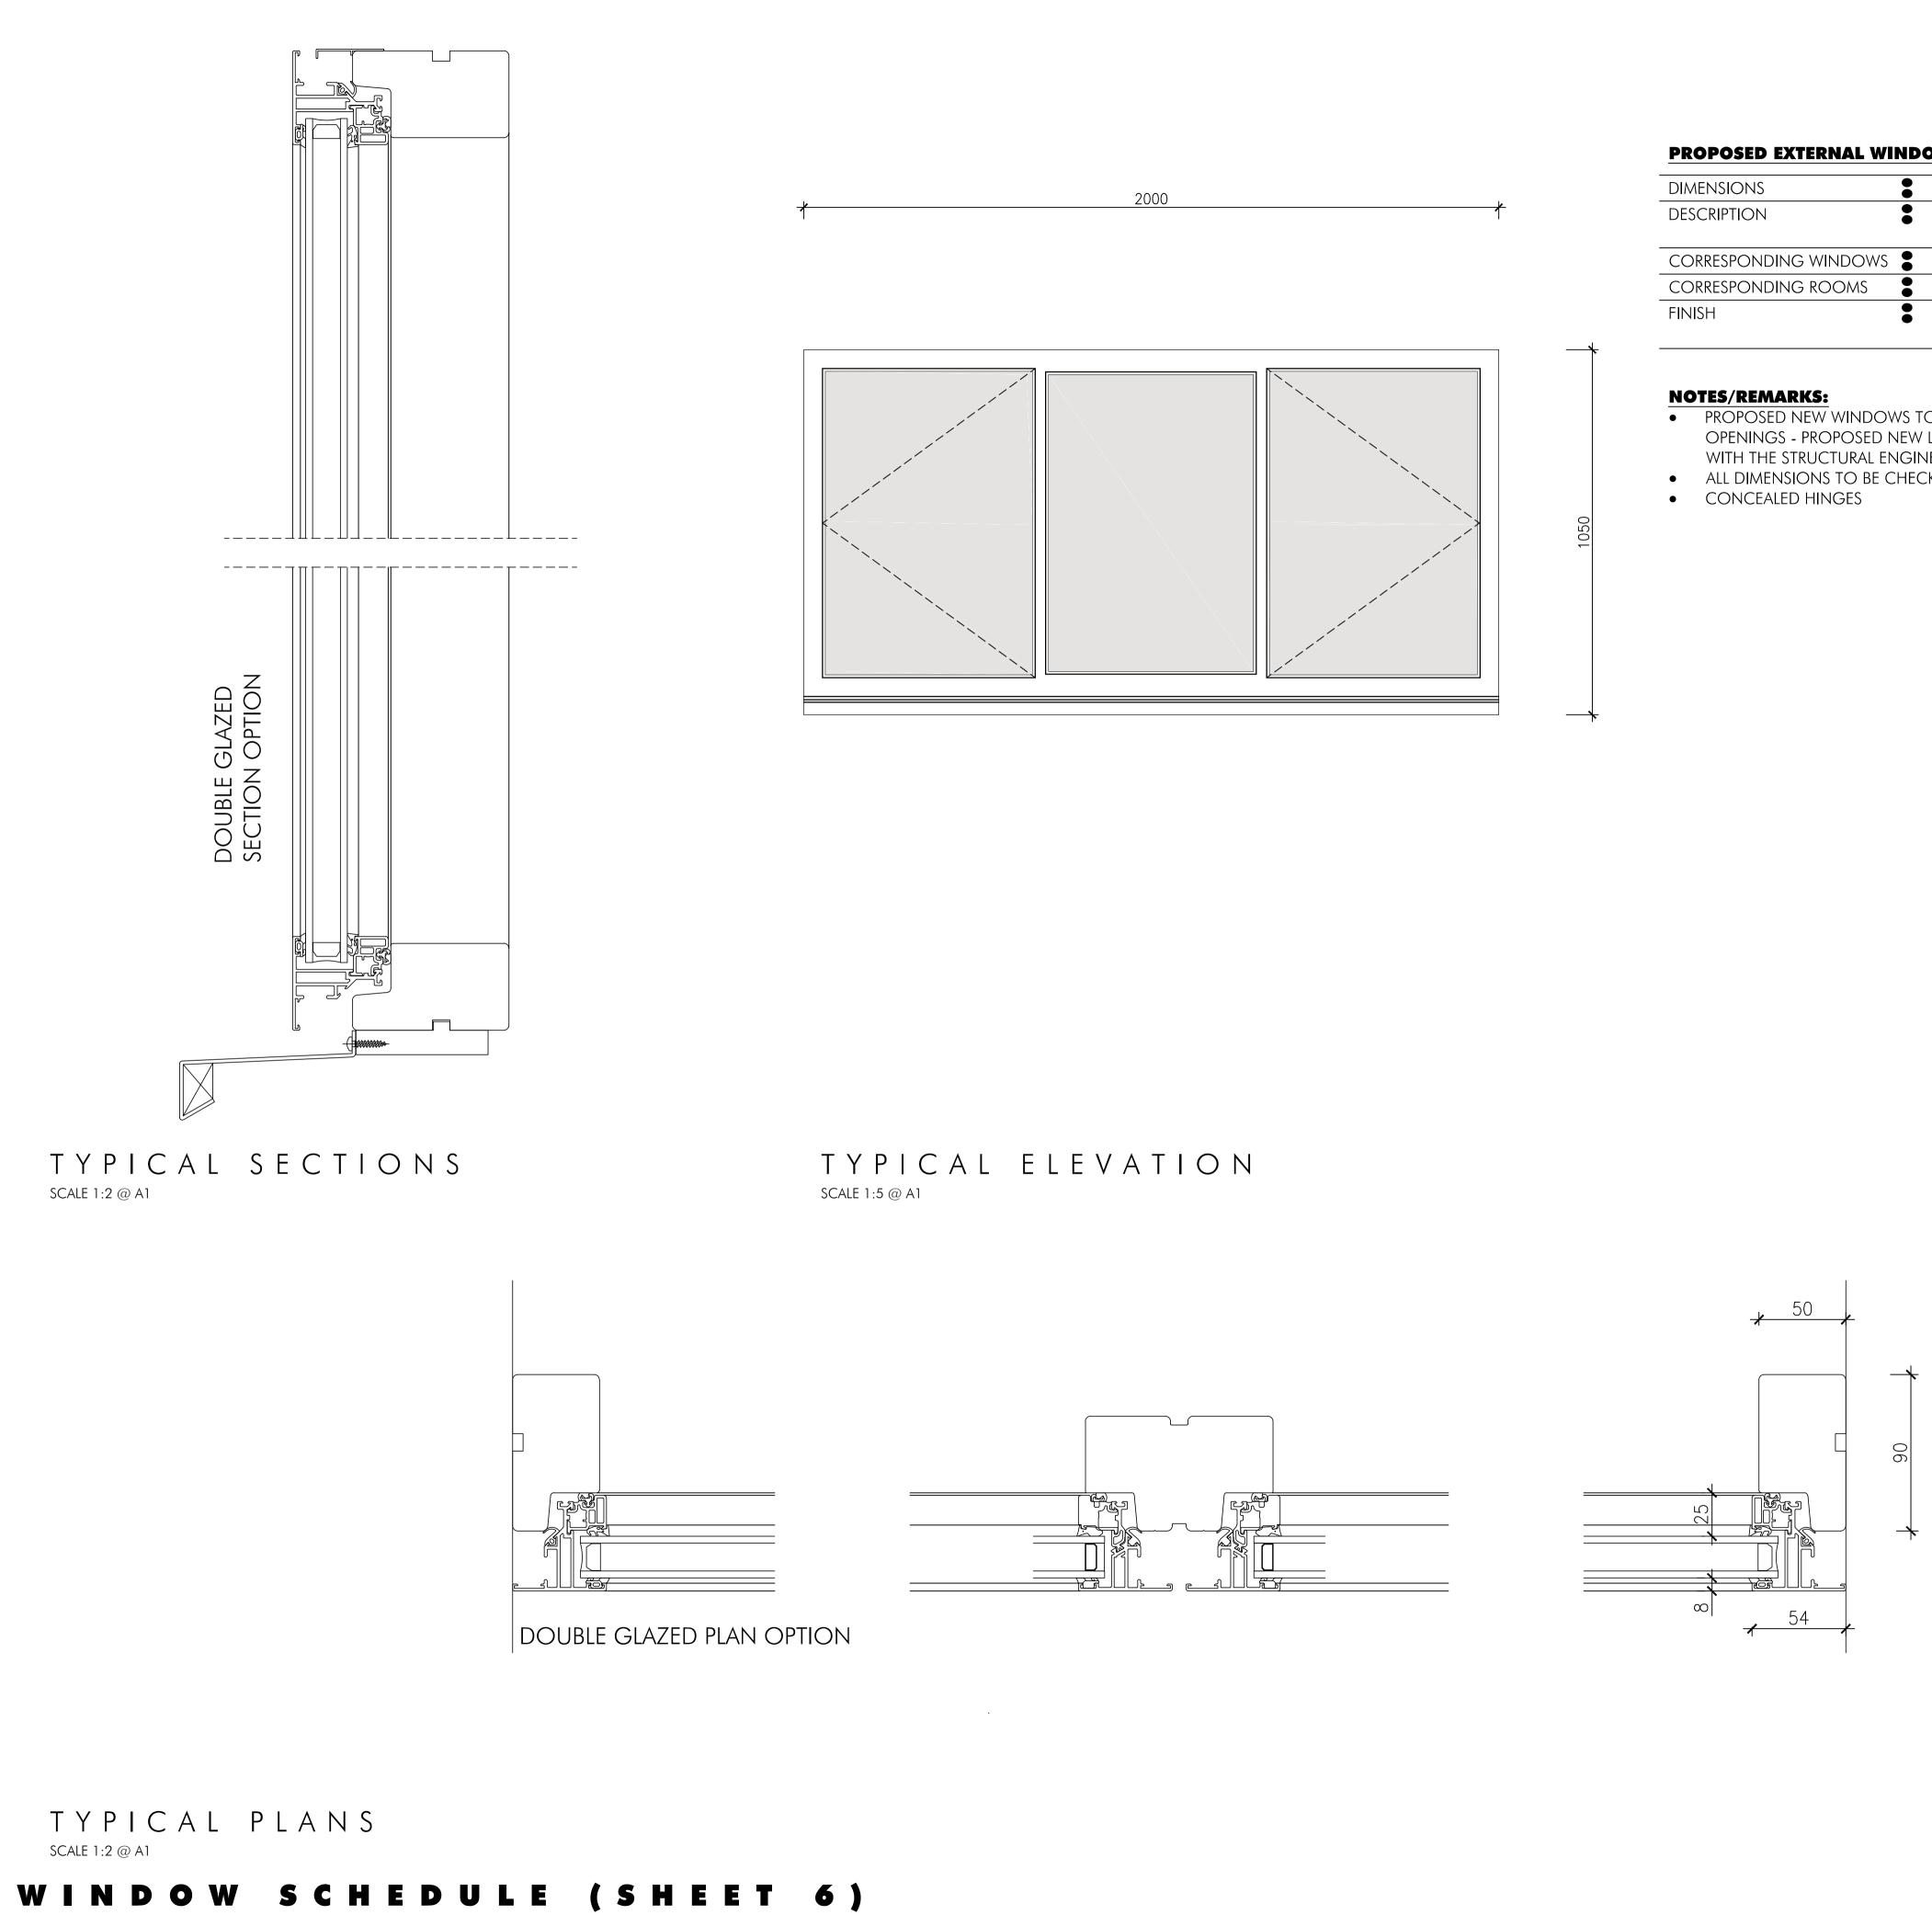

## PROPOSED EXTERNAL WINDOW TYPE 6

| DIMENSIONS            | 2000mm x 1050mm                                     |
|-----------------------|-----------------------------------------------------|
| DESCRIPTION           | ALUMINIUM 3 PIECE, MIDDLE<br>RIGHT OPENING CASEMENT |
| CORRESPONDING WINDOWS | WG.05                                               |
| CORRESPONDING ROOMS   | RG.10                                               |
| FINISH                | FACTORY FINISHED POLYESTE<br>- COLOUR - GREY        |
|                       |                                                     |

- PROPOSED NEW WINDOWS TO BE INSERTED IN TO A NEWL' OPENINGS - PROPOSED NEW LINTELS TO BE INSTALLED IN S WITH THE STRUCTURAL ENGINEER'S DETAILS AND SPECIFICA
- ALL DIMENSIONS TO BE CHECKED ON SITE;

|                                                | CONTRACTORS MUST CHECK ALL DIMENSIONS<br>ONLY WORK FROM FIGURED DIMENSIONS<br>DISCREPANCIES MUST BE REPORTED IMMEDIATELY TO THE ARCHITECT TO<br>AWAIT INSTRUCTIONS BEFORE PROCEEDING<br>IFIN DOUBT - ASK |
|------------------------------------------------|----------------------------------------------------------------------------------------------------------------------------------------------------------------------------------------------------------|
|                                                | DATE REVISION                                                                                                                                                                                            |
|                                                |                                                                                                                                                                                                          |
| DLE FIXED, LEFT AND<br>NT                      |                                                                                                                                                                                                          |
| ester powder coated finish                     |                                                                                                                                                                                                          |
| EWLY FORMED STRUCTURAL<br>IN STRICT ACCORDANCE |                                                                                                                                                                                                          |
| ICATIONS                                       |                                                                                                                                                                                                          |
|                                                |                                                                                                                                                                                                          |
|                                                |                                                                                                                                                                                                          |
|                                                |                                                                                                                                                                                                          |
|                                                |                                                                                                                                                                                                          |
|                                                |                                                                                                                                                                                                          |
|                                                |                                                                                                                                                                                                          |
|                                                |                                                                                                                                                                                                          |
|                                                |                                                                                                                                                                                                          |
|                                                |                                                                                                                                                                                                          |
|                                                |                                                                                                                                                                                                          |
|                                                |                                                                                                                                                                                                          |
|                                                | LILLY LEWARNE A R C H I T E C T S   No.1 Victoria Wharf, Malpas Road, Truro. Cornwall. TR1 1QH                                                                                                           |
|                                                | T: 01872261000 E: architects@lillylewarne.co.uk<br>www.lillylewarne.co.uk                                                                                                                                |
|                                                | CLIENT MR P SOLOMON<br>DOWNINNEY MANOR<br>LAUNCESTON<br>PROJECT RENNOVATIONS AND EXTENSION<br>TO DOWNINNEY MANOR<br>LAUNCESTON<br>DRAWING WINDOW SCHEDULES<br>AS PROPOSED                                |
|                                                | SCALE : AS SHOWN DIRECTOR : JSM<br>DRAWN : DC CHECKED : PC                                                                                                                                               |
| 80 120 160 200                                 | DRAWING STATUS DATE SEP 2021                                                                                                                                                                             |
| 200 300 400 500                                | PROJECT NUMBER STAGE DRAWING NUMBER REVISION                                                                                                                                                             |