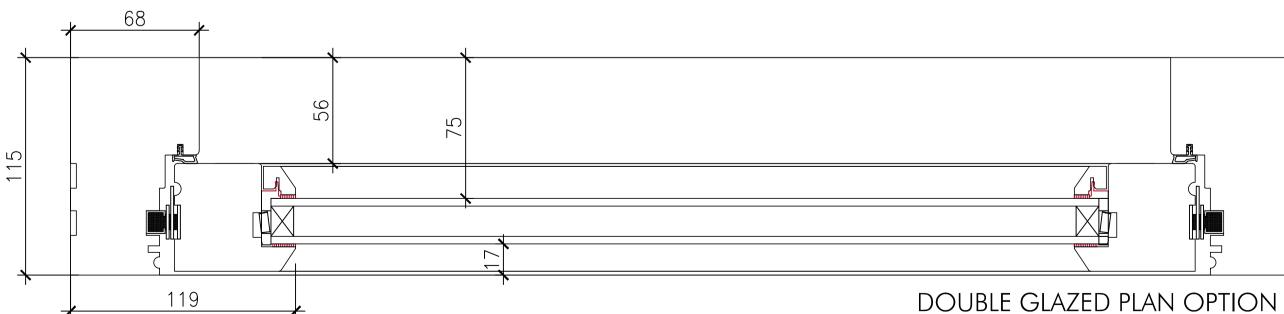

SCALE 1:5 @ A1

.







EXISTING MASONRY CILL TO BE RETAINED

## TYPICAL ELEVATION

## DOUBLE GLAZED PLAN OPTION

## **PROPOSED EXTERNAL WINDOW TYPE 3**

| DIMENSIONS            | 650mm x 1195mm (EXIST |
|-----------------------|-----------------------|
| DESCRIPTION           | double side hung tim  |
| Corresponding windows | WF.06 (1 No.)         |
| Corresponding rooms   | RF.04                 |
| FINISH                | HIGH PERFORMANCE MI   |
|                       |                       |

## **NOTES/REMARKS:**

- PROPOSED NEW WINDOW TO BE INSERTED IN TO AN EXISTING STRUCTURAL OPENING - EXISTING LINTELS TO BE INSPECTED AND SUITABILITY FOR RETENTION CONFIRMED - WHERE REQUIRED NEW LINTELS TO BE INSERTED TO S.E. DETAILS AND SPECIFICATIONS.
- ALL DIMENSIONS TO BE CHECKED ON SITE;
- STAINLESS STEEL BUT