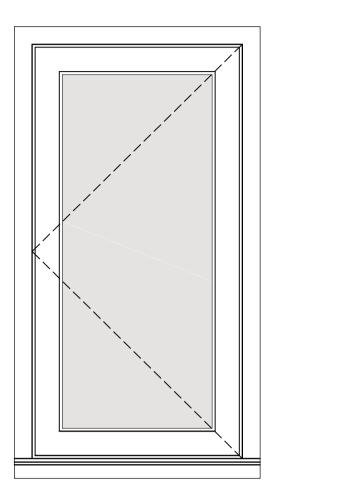

## **PROPOSED EXTERNAL WINDOW TYPE 3**

| DIMENSIONS            | 650mm x 1195mm (EXIST |
|-----------------------|-----------------------|
| DESCRIPTION           | double side hung tim  |
| Corresponding windows | WF.06 (1 No.)         |
| Corresponding rooms   | RF.04                 |
| FINISH                | HIGH PERFORMANCE MI   |
|                       |                       |