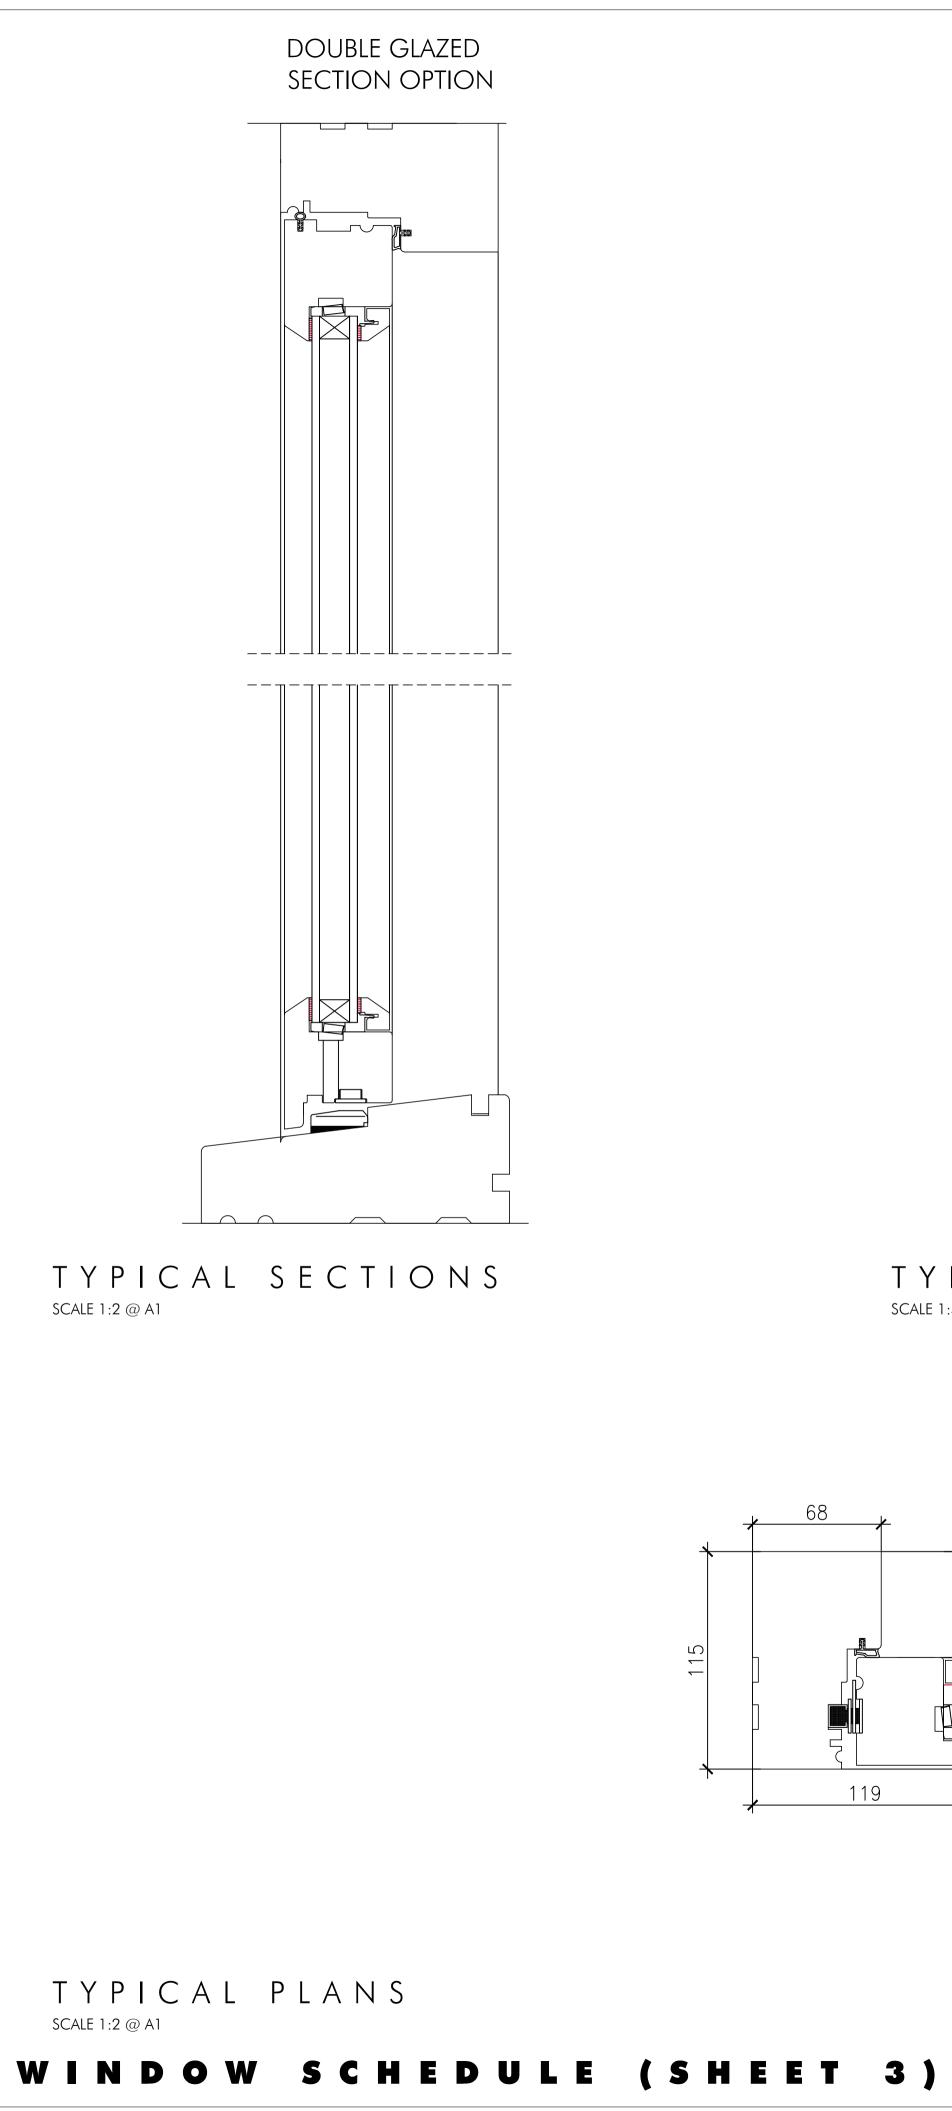

SCALE 1:5 @ A1

.







EXISTING MASONRY CILL TO BE RETAINED

## TYPICAL ELEVATION

## DOUBLE GLAZED PLAN OPTION

## **PROPOSED EXTERNAL WINDOW TYPE 3**

| DIMENSIONS            | 650mm x 1195mm (EXIST |
|-----------------------|-----------------------|
| DESCRIPTION           | double side hung tim  |
| Corresponding windows | WF.06 (1 No.)         |
| Corresponding rooms   | RF.04                 |
| FINISH                | HIGH PERFORMANCE MI   |
|                       |                       |

## **NOTES/REMARKS:**

- PROPOSED NEW WINDOW TO BE INSERTED IN TO AN EXISTING STRUCTURAL OPENING - EXISTING LINTELS TO BE INSPECTED AND SUITABILITY FOR RETENTION CONFIRMED - WHERE REQUIRED NEW LINTELS TO BE INSERTED TO S.E. DETAILS AND SPECIFICATIONS.
- ALL DIMENSIONS TO BE CHECKED ON SITE;