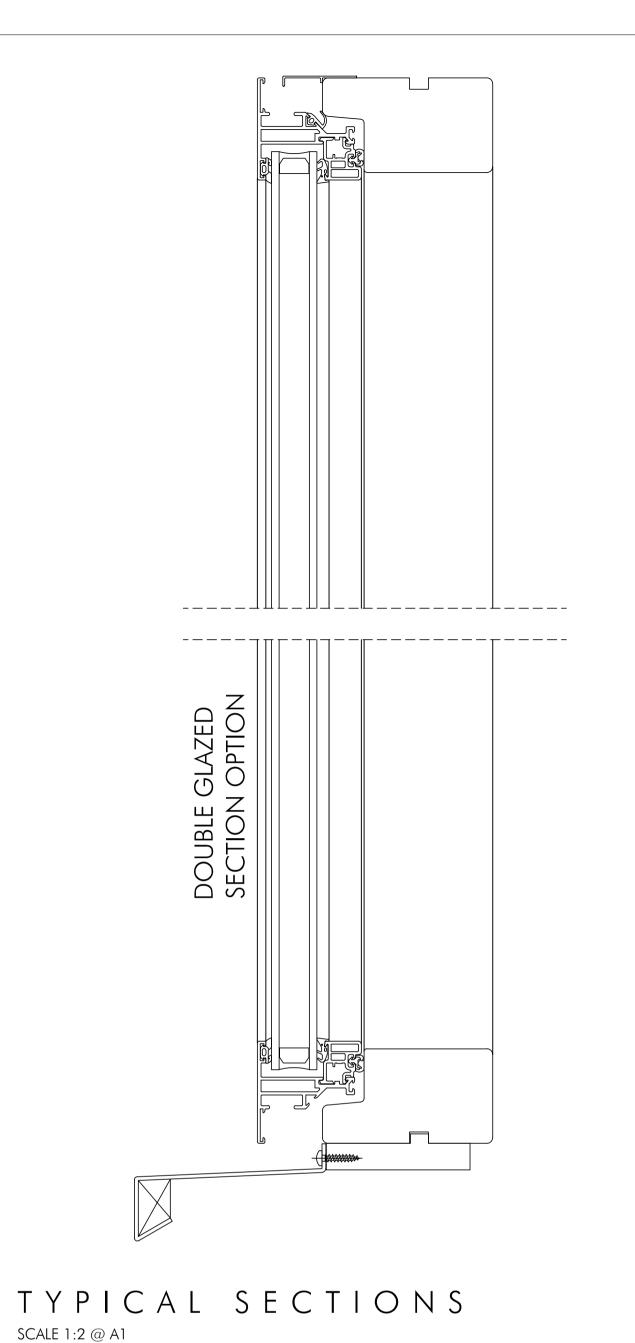

LAUNCESTON DRAWING WINDOW SCHEDULES

SCALE: AS SHOWN DRAWN: DC DIRECTOR: JSM CHECKED: PC

SEP 2021

**PLANNING** 

TYPICAL ELEVATION SCALE 1:5 @ A1

TYPICAL PLANS SCALE 1:2 @ A1

WINDOW SCHEDULE (SHEET 5)

SCALE IN MILLIMETRES 1:5 @ A1