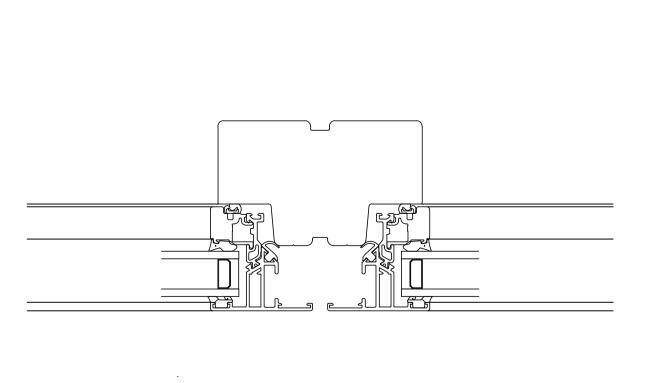

LAUNCESTON DRAWING WINDOW SCHEDULES

SCALE: AS SHOWN DRAWN: DC DIRECTOR: JSM CHECKED: PC

SEP 2021

**PLANNING** 

TYPICAL ELEVATION SCALE 1:5 @ A1

TYPICAL PLANS SCALE 1:2 @ A1

WINDOW SCHEDULE (SHEET 5)

SCALE IN MILLIMETRES 1:5 @ A1