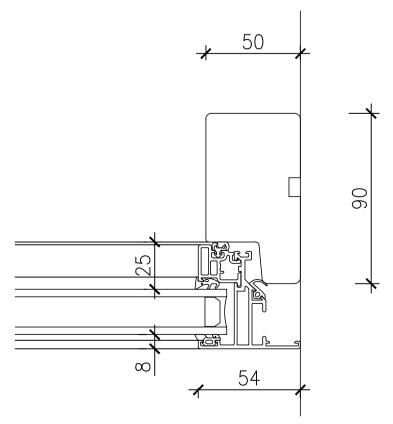

## PROPOSED EXTERNAL WINDOW TYPE 5

DIMENSIONS 1200mm x 1150mm ALUMINIUM 3 PIECE, MIDDLE FIXED, LEFT AND DESCRIPTION RIGHT OPENING CASEMENT CORRESPONDING WINDOWS WG.04 CORRESPONDING ROOMS **R**G.09 FINISH FACTORY FINISHED POLYESTER POWDER COATED FINISH - COLOUR - GREY

## **NOTES/REMARKS:**

- PROPOSED NEW WINDOWS TO BE INSERTED IN TO A NEWLY FORMED STRUCTURAL OPENINGS - PROPOSED NEW LINTELS TO BE INSTALLED IN STRICT ACCORDANCE WITH THE STRUCTURAL ENGINEER'S DETAILS AND SPECIFICATIONS
- ALL DIMENSIONS TO BE CHECKED ON SITE;
- CONCEALED HINGES