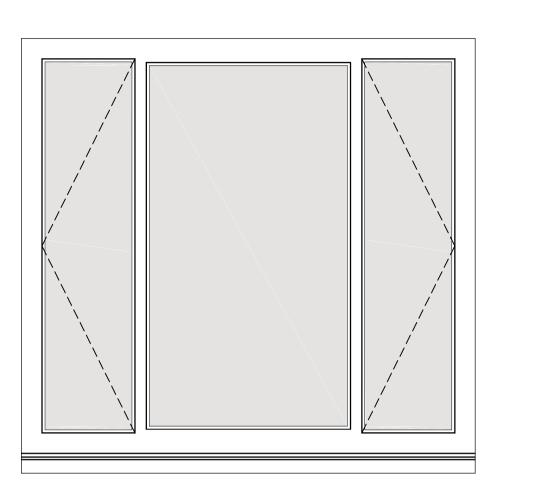

## PROPOSED EXTERNAL WINDOW TYPE 5

DIMENSIONS 1200mm x 1150mm ALUMINIUM 3 PIECE, MIDDLE FIXED, LEFT AND DESCRIPTION RIGHT OPENING CASEMENT CORRESPONDING WINDOWS WG.04 CORRESPONDING ROOMS **R**G.09 FINISH FACTORY FINISHED POLYESTER POWDER COATED FINISH - COLOUR - GREY

LAUNCESTON DRAWING WINDOW SCHEDULES

SCALE: AS SHOWN DRAWN: DC DIRECTOR: JSM CHECKED: PC

SEP 2021

**PLANNING** 

TYPICAL ELEVATION SCALE 1:5 @ A1

TYPICAL PLANS SCALE 1:2 @ A1

WINDOW SCHEDULE (SHEET 5)

SCALE IN MILLIMETRES 1:5 @ A1