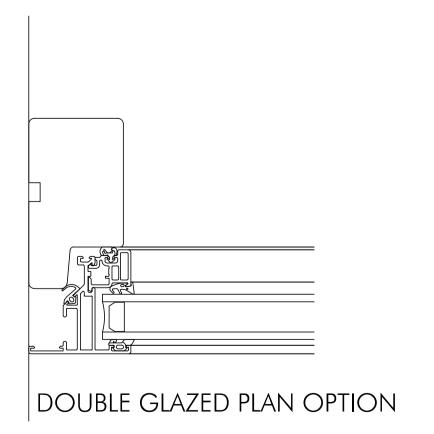

LAUNCESTON DRAWING WINDOW SCHEDULES

SCALE: AS SHOWN DRAWN: DC DIRECTOR: JSM CHECKED: PC

SEP 2021

**PLANNING** 

TYPICAL ELEVATION SCALE 1:5 @ A1

TYPICAL PLANS SCALE 1:2 @ A1

WINDOW SCHEDULE (SHEET 5)

SCALE IN MILLIMETRES 1:5 @ A1