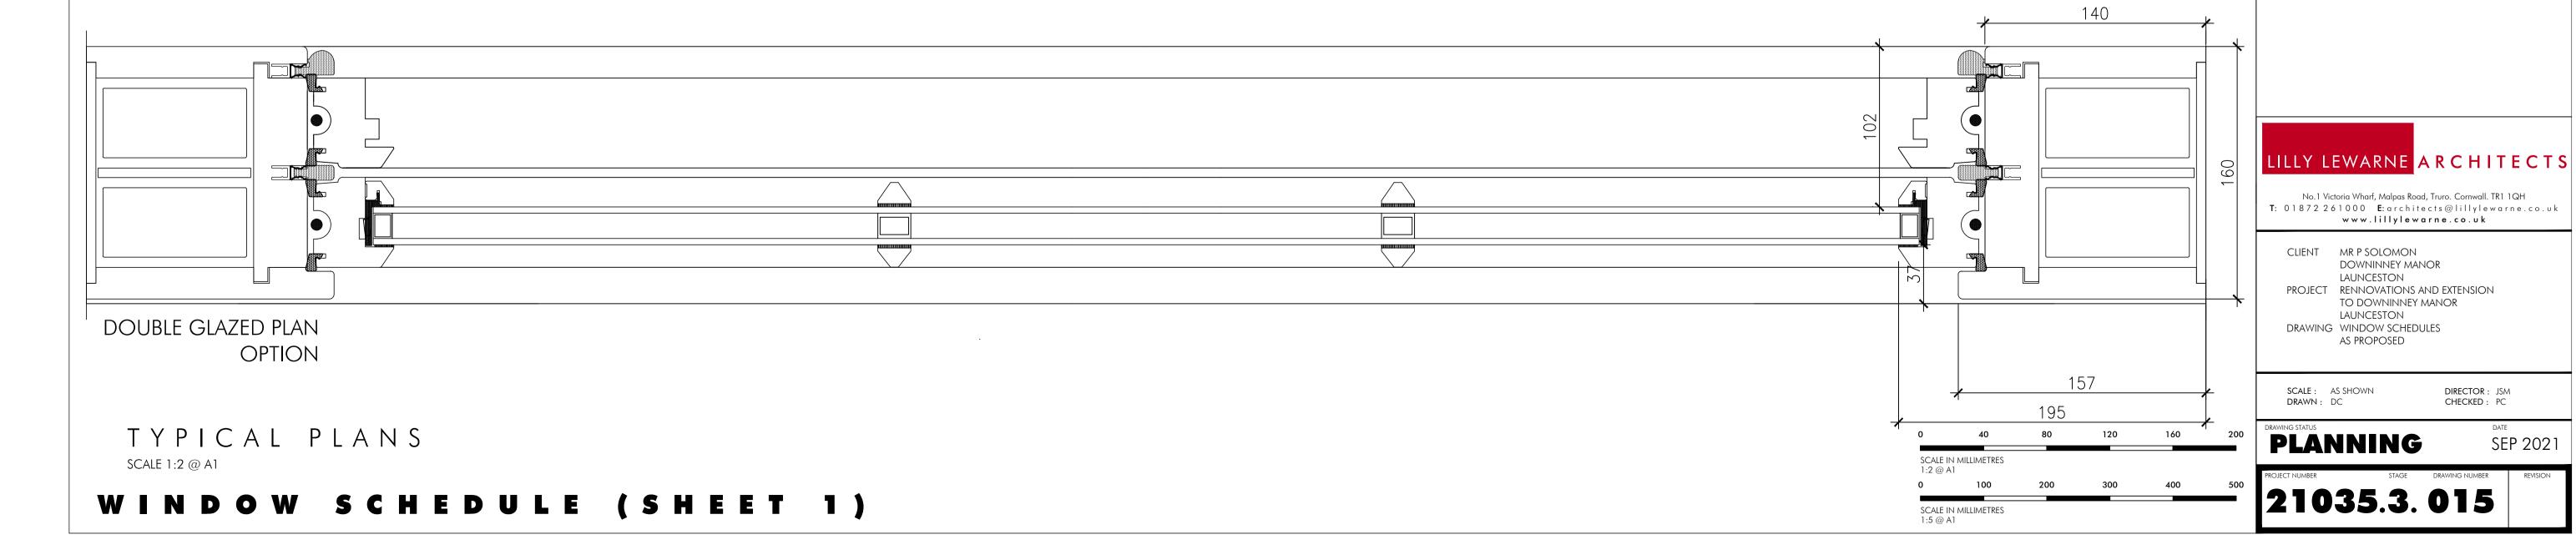

| double timber swept head sash window      |
| CORRESPONDING WINDOWS | WG.01, WG.02, WF.01, WF.02, WF.03 (5 No.) |
| CORRESPONDING ROOMS   | RG.01, RG.04, RF.01, RF.02, RF.03         |
| FINISH                | HIGH PERFORMANCE MICRO-POROUS PAINT       |

## **NOTES/REMARKS:**

- PROPOSED NEW WINDOW TO BE INSERTED IN TO AN EXISTING STRUCTURAL OPENING - EXISTING LINTELS TO BE INSPECTED AND SUITABILITY FOR RETENTION CONFIRMED - WHERE REQUIRED NEW LINTELS TO BE INSERTED TO S.E. DETAILS AND SPECIFICATIONS.
- ALL DIMENSIONS TO BE CHECKED ON SITE;

CONTRACTORS MUST CHECK ALL DIMENSIONS
ONLY WORK FROM FIGURED DIMENSIONS
DISCREPANCIES MUST BE REPORTED IMMEDIATELY TO THE ARCHITECT TO
AWAIT INSTRUCTIONS BEFORE PROCEEDING IF IN DOUBT - ASK

DIRECTOR: JSM CHECKED: PC

SEP 2021

DATE REVISION