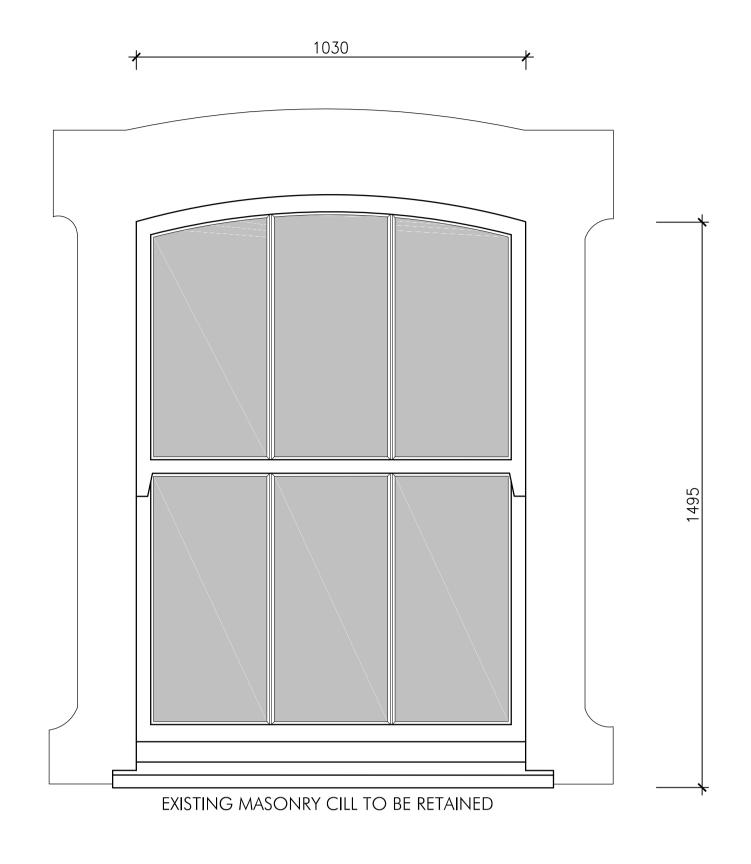

## PROPOSED EXTERNAL WINDOW TYPE 1

| DIMENSIONS            | 1030mm x 1495mm (EXISTING S/O)            |
|-----------------------|-------------------------------------------|
| DESCRIPTION           | double timber swept head sash window      |
| CORRESPONDING WINDOWS | WG.01, WG.02, WF.01, WF.02, WF.03 (5 No.) |
| CORRESPONDING ROOMS   | RG.01, RG.04, RF.01, RF.02, RF.03         |
| FINISH                | HIGH PERFORMANCE MICRO-POROUS PAINT       |

## **NOTES/REMARKS:**

- PROPOSED NEW WINDOW TO BE INSERTED IN TO AN EXISTING STRUCTURAL OPENING - EXISTING LINTELS TO BE INSPECTED AND SUITABILITY FOR RETENTION CONFIRMED - WHERE REQUIRED NEW LINTELS TO BE INSERTED TO S.E. DETAILS AND SPECIFICATIONS.
- ALL DIMENSIONS TO BE CHECKED ON SITE;