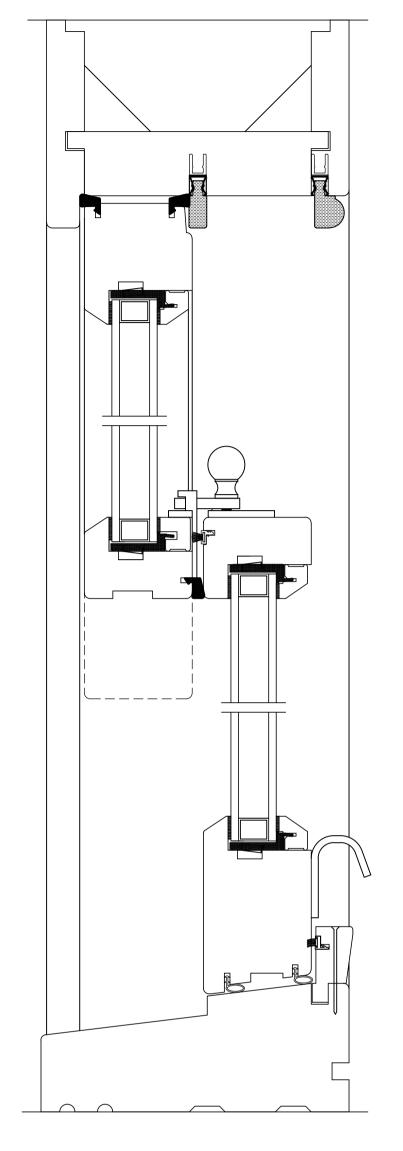

## DOUBLE GLAZED SECTION OPTION

TYPICAL ELEVATION SCALE 1:5 @ A1

## PROPOSED EXTERNAL WINDOW TYPE 1

| DIMENSIONS            | 1030mm x 1495mm (EXISTING S/O)            |
|-----------------------|-------------------------------------------|
| DESCRIPTION           | double timber swept head sash window      |
| CORRESPONDING WINDOWS | WG.01, WG.02, WF.01, WF.02, WF.03 (5 No.) |
| CORRESPONDING ROOMS   | RG.01, RG.04, RF.01, RF.02, RF.03         |
| FINISH                | HIGH PERFORMANCE MICRO-POROUS PAINT       |