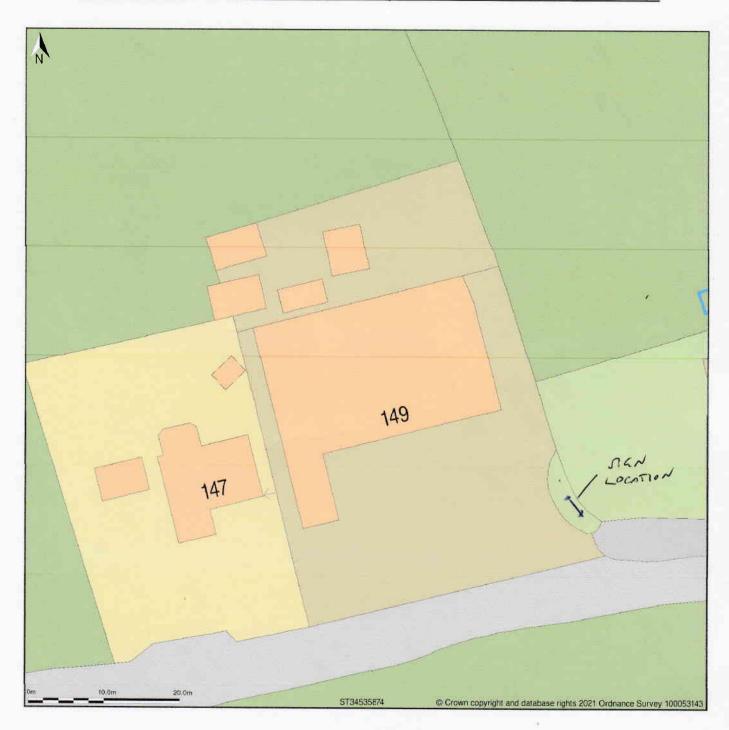

## Unit F, 149-151, Oldmixon Road, Weston-super-mare, North Somerset, BS24 9QA

Block Plan shows area bounded by: 334494.14, 158696.02 334584.14, 158786.02 (at a scale of 1:500), OSGridRef: ST34535874. The representation of a road, track or path is no evidence of a right of way. The representation of features as lines is no evidence of a property boundary.