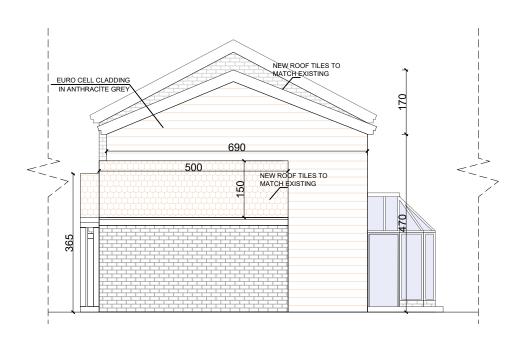

## Proposed North Elevation



Proposed South Elevation



Any dimensions shown should be checked on site and discrepancies reported to the Architect prior to construction Designs are not coordinated with engineer projects.

Do not scale for construction purposes.



The Clubhouse, 50 Grosvenor Hill, London W1K 3QTT 0203 581 1233 info@studiocharrette.co.uk www.studiocharrette.co.uk

Drawing Name

Proposed Elevations

Project Adress

St George 1 Main St MK18 IQU

| 1/100 at A3 | 31.08.2021 |
|-------------|------------|
| Designer    | Revision   |
| DG          | V3         |
|             |            |

ving No.

StGeorge1MainSt\_ ProposedElevations\_V3

Proposed West Elevation