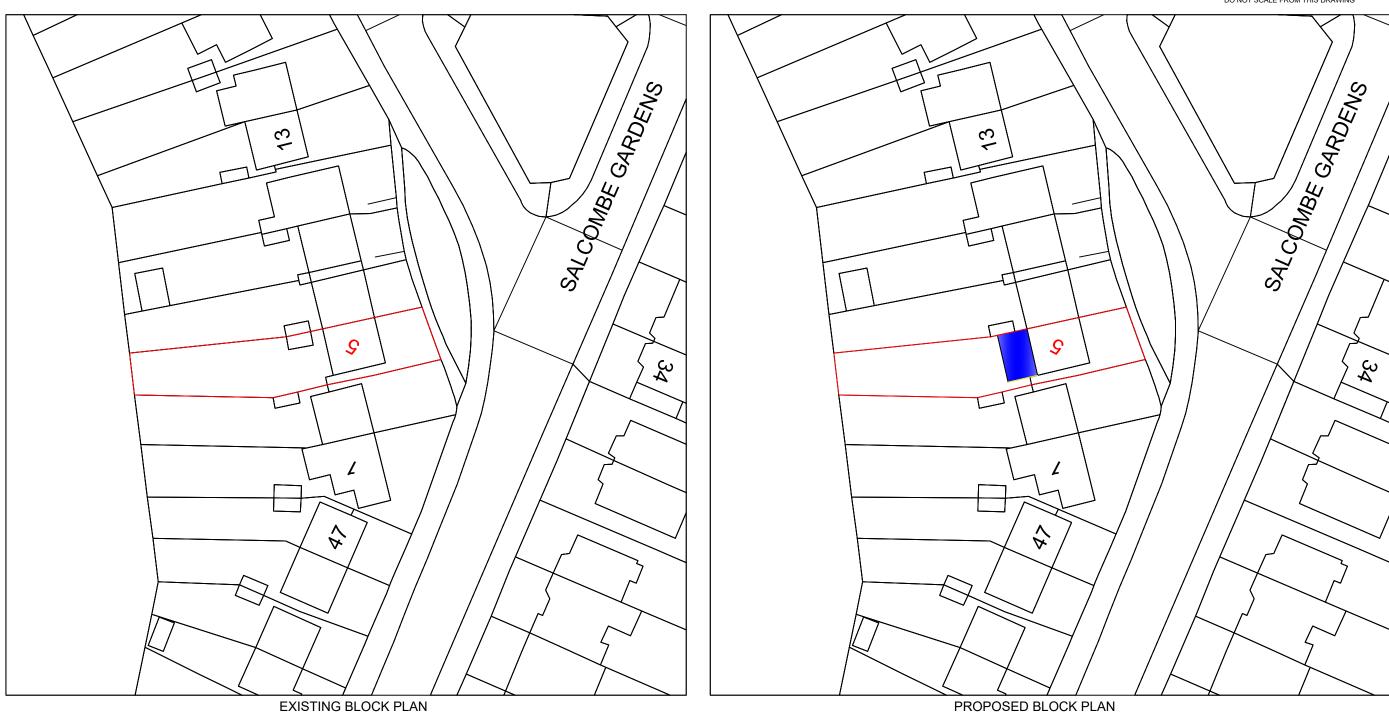

|       |             |                                                                                                                                                                                                                 |        |                                        |          |            | Date:     | 4 October 202 | 1 | Rev                                                | Details       | Date |
|-------|-------------|-----------------------------------------------------------------------------------------------------------------------------------------------------------------------------------------------------------------|--------|----------------------------------------|----------|------------|-----------|---------------|---|----------------------------------------------------|---------------|------|
| 0 25m | 1:500 Scale | Where new work is on/near boundary line/party wall the property owner is to serve party wall notice to the adjoining property/land owner in accordance with the requirements of the 'Party Wall etc.' Act 1996. | CLIENT | Mr D Byrne                             | Proposal | Block Plan | Scale:    | A3@1:500      |   | MD DESIGNS 9 JEPPS CLOSE, GOFFS OAK HERTS, EN7 6UT |               |      |
|       |             |                                                                                                                                                                                                                 | 1      | 5 Woodcote Avenue<br>London<br>NW7 2PG |          |            | Dwg:      | 168/21        | 2 |                                                    |               |      |
|       |             |                                                                                                                                                                                                                 |        |                                        |          |            | Drawn by: | md            |   |                                                    | 01992 630 520 |      |