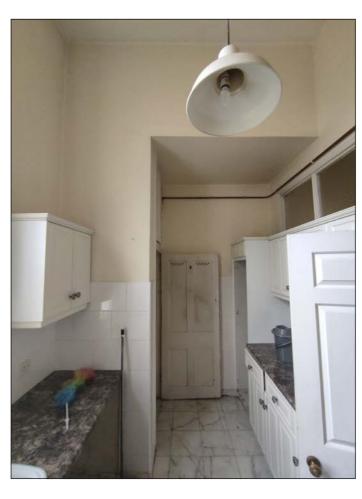

View A - Lobby area adjacent to living room and kitchen.

New dropped ceiling to be removed & ceiling level to be taken back to original and original room depth to be re-instated

View B - Existing kitchen area.

New dropped ceiling to rear of kitchen to be removed and original height to be reinstated.

Kitchen ceiling is at original ceiling height.

View C - View down entrance corridor.

New dropped ceiling beyond to be removed & ceiling level to be taken back to original and original room depth to be re-instated.