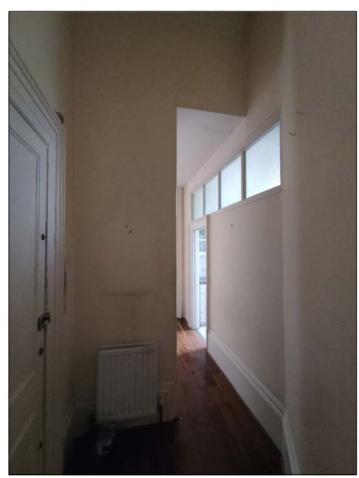

New dropped ceiling to rear of kitchen to be removed and original height to be reinstated.

Kitchen ceiling is at original ceiling height.

View C - View down entrance corridor.

New dropped ceiling beyond to be removed & ceiling level to be taken back to original and original room depth to be re-instated.

Existing non loadbearing wall with clerestorrey to be replaced with new. New glass clerestorey to run from top of new door opening to underside of ceiling allowing original volume and cornicing to be revealed