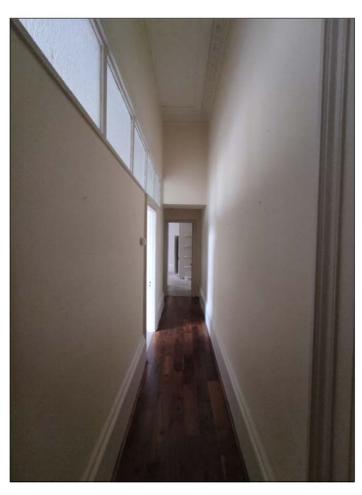

View D - View down entrance corridor

New dropped ceiling beyond t be removed & ceiling level to taken back to original and orig room depth to be re-instated.

Existing non loadbearing wall with clerestorrey to be replace with new. New glass clerestore to run from top of new door opening to underside of ceiling allowing original volume and cornicing to be revealed

Existing non loadbearing wall with clerestorrey to be replaced with new. New glass clerestorey to run from top of new door opening to underside of ceiling allowing original volume and cornicing to be revealed