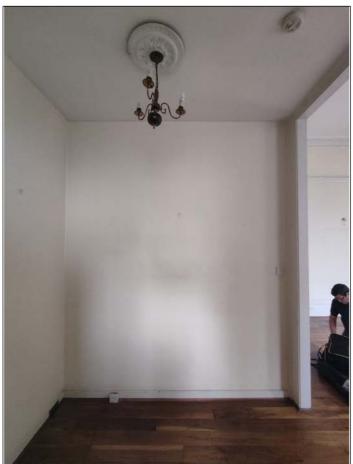

View A - Lobby area adjacent to living room and kitchen.

New dropped ceiling to be removed & ceiling level to be taken back to original and original room depth to be re-instated

View B - Existing kitchen area.