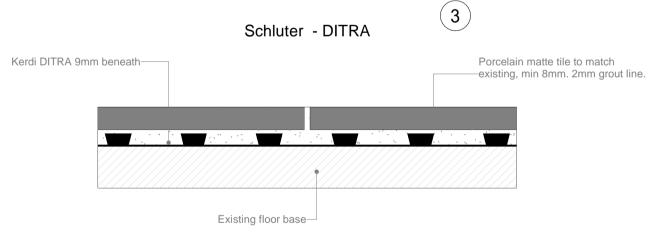

0m 2m 4m 1:100

Magnified View of Quiet, Server, Print Room

1:50

Roca PL3 Dual Stainless Steel Flush Plate-ROCA The Gap, wall-hung Rimless WC with horizontal outlet with soft-close seat, slimline cover-Hansgrohe PuraVida Grab Rail 466mm, wall mounted-Metris S Electronic basin mixer with temperature control (mains connection 230V)-COLORI - ZERO 75, Wall Hung basin sink, stainless steel click waste-Install Schlüter®-DITRA 25 system prior to new finishes. Installed in combination with KERDI-COLL-L and KERDI-SHOWER-T-Dyson Airblade HU02 V in Sprayed Nickel-AXOR Universal Towel Rail, 600mm, wall mounted x 2-MIra Ascend Glazed 2000mm front panel, toughened glass to BSEN12150-ShowerSelect Mixer for concealed installation, 2 outlet— Raindance Select E Hand shower 120 3jet EcoSmart 9 I/min with-Isiflex Shower hose, matching arm fixed level with mixer unit. Hansgrohe - Raindance E 240 Air 1 Jet Overhead Shower With Ceiling Arm— 800mm. Above FFL by 30mm-B