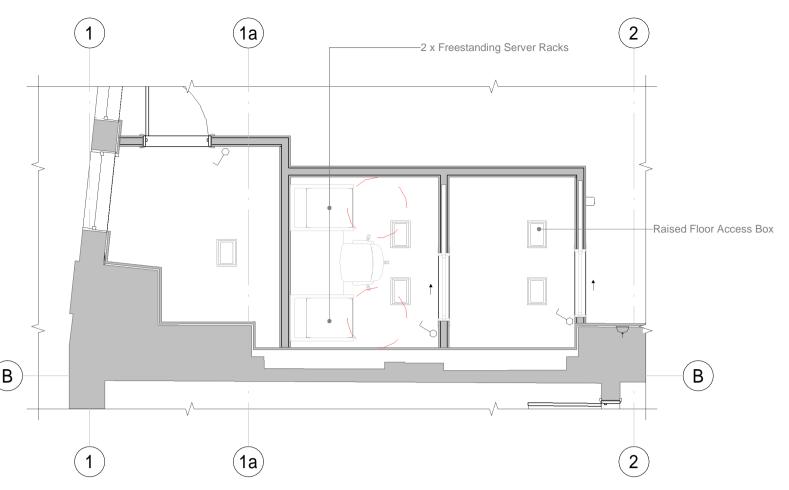

No Change

**Extended** 

No Change

0m 2m 4m 6m 8

1:100

| Room<br>Number | Room Name            | Area,<br>Sq.m |    |
|----------------|----------------------|---------------|----|
| 1              | Quiet Room           | 4,75          | Pı |
| 2              | Server Room          | 4,41          | Pı |
| 3              | Print Room           | 3,73          | P  |
| 4              | Finance Room         | 35,94         | Р  |
| 5              | Conference Room      | 39,15         | Р  |
| 6              | Kitchen Area         | 23,79         | P  |
| 7              | Office 1             | 24,75         | F  |
| 8              | Staff Break Out Area | 24,88         | F  |
| 9              | Reception            | 7,07          | F  |
| 9              | Corridor 1           | 52,35         | F  |
| 10             | Corridor 2           | 38,10         | F  |
| 21             | Corridor 3           | 49,80         | F  |
| 22             | Office 2             | 14,96         | F  |
| 23             | Office 3             | 26,90         | F  |
|                |                      | 350,59        |    |
| 01             | Grand Stair          | 17,74         |    |
| 02             | Lift Lobby           | 14,84         |    |
| 03             | Escape Stair         | 17,54         |    |
| 04             | FF Lobby             | 4,26          |    |
| 05             | Lobby                | 5,15          |    |
| 06             | NS                   | 26,31         |    |
| 07             | Meeting Room         | 23,40         |    |
| 08             | Meeting Room         | 32,54         |    |
| 09             | SS                   | 32,93         |    |
| 10             | AR                   | 25,08         |    |
| 11             | Office               | 27,29         |    |
| 12             | Lobby                | 4,69          |    |
| 13             | wc                   | 1,98          |    |
| 14             | WC                   | 1,96          |    |
| 15             | WC Lobby             | 3,57          |    |
| 16             | WC                   | 2,08          |    |
| 17             | WC                   | 2,11          |    |
| 18             | WC Lobby             | 3,19          |    |
| 19             | WC                   | 5,40          |    |
| 20             | Cleaners Cupbd       | 0,69          |    |
|                |                      | 252,75        |    |