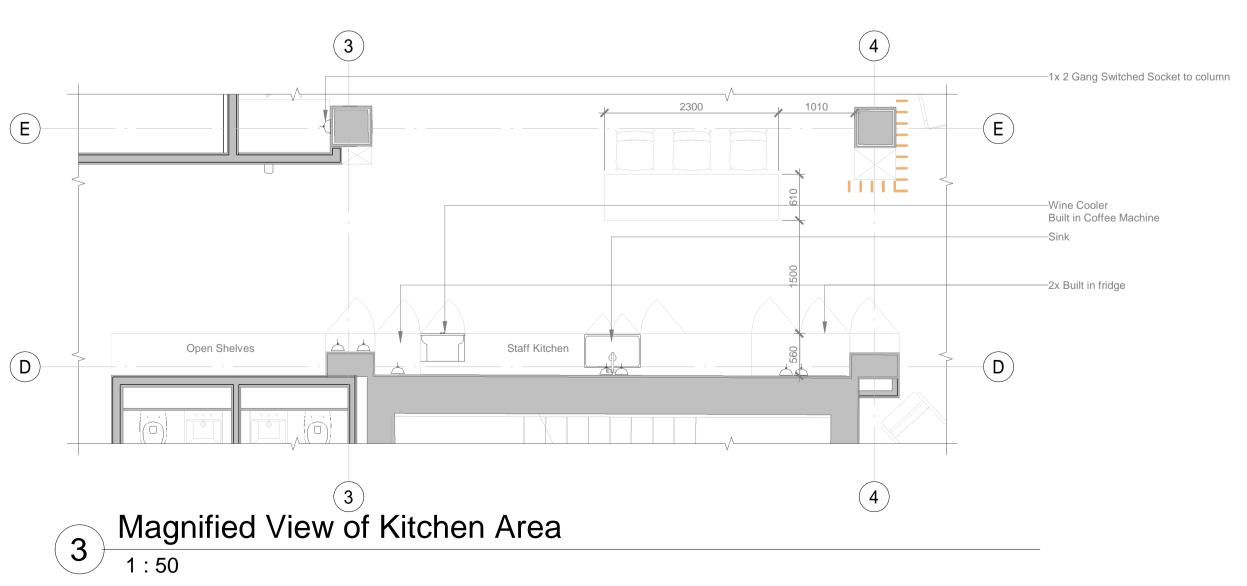

No Change

**Extended** 

No Change

0m 2m 4m 6m 8

1:100

| Room<br>Number | Room Name            | Area,<br>Sq.m |    |
|----------------|----------------------|---------------|----|
| 1              | Quiet Room           | 4,75          | Pı |
| 2              | Server Room          | 4,41          | Pı |
| 3              | Print Room           | 3,73          | P  |
| 4              | Finance Room         | 35,94         | Р  |
| 5              | Conference Room      | 39,15         | Р  |
| 6              | Kitchen Area         | 23,79         | P  |
| 7              | Office 1             | 24,75         | F  |
| 8              | Staff Break Out Area | 24,88         | F  |
| 9              | Reception            | 7,07          | F  |
| 9              | Corridor 1           | 52,35         | F  |
| 10             | Corridor 2           | 38,10         | F  |
| 21             | Corridor 3           | 49,80         | F  |
| 22             | Office 2             | 14,96         | F  |
| 23             | Office 3             | 26,90         | F  |
|                |                      | 350,59        |    |
| 01             | Grand Stair          | 17,74         |    |
| 02             | Lift Lobby           | 14,84         |    |
| 03             | Escape Stair         | 17,54         |    |
| 04             | FF Lobby             | 4,26          |    |
| 05             | Lobby                | 5,15          |    |
| 06             | NS                   | 26,31         |    |
| 07             | Meeting Room         | 23,40         |    |
| 08             | Meeting Room         | 32,54         |    |
| 09             | SS                   | 32,93         |    |
| 10             | AR                   | 25,08         |    |
| 11             | Office               | 27,29         |    |
| 12             | Lobby                | 4,69          |    |
| 13             | wc                   | 1,98          |    |
| 14             | WC                   | 1,96          |    |
| 15             | WC Lobby             | 3,57          |    |
| 16             | WC                   | 2,08          |    |
| 17             | WC                   | 2,11          |    |
| 18             | WC Lobby             | 3,19          |    |
| 19             | WC                   | 5,40          |    |
| 20             | Cleaners Cupbd       | 0,69          |    |
|                |                      | 252,75        |    |