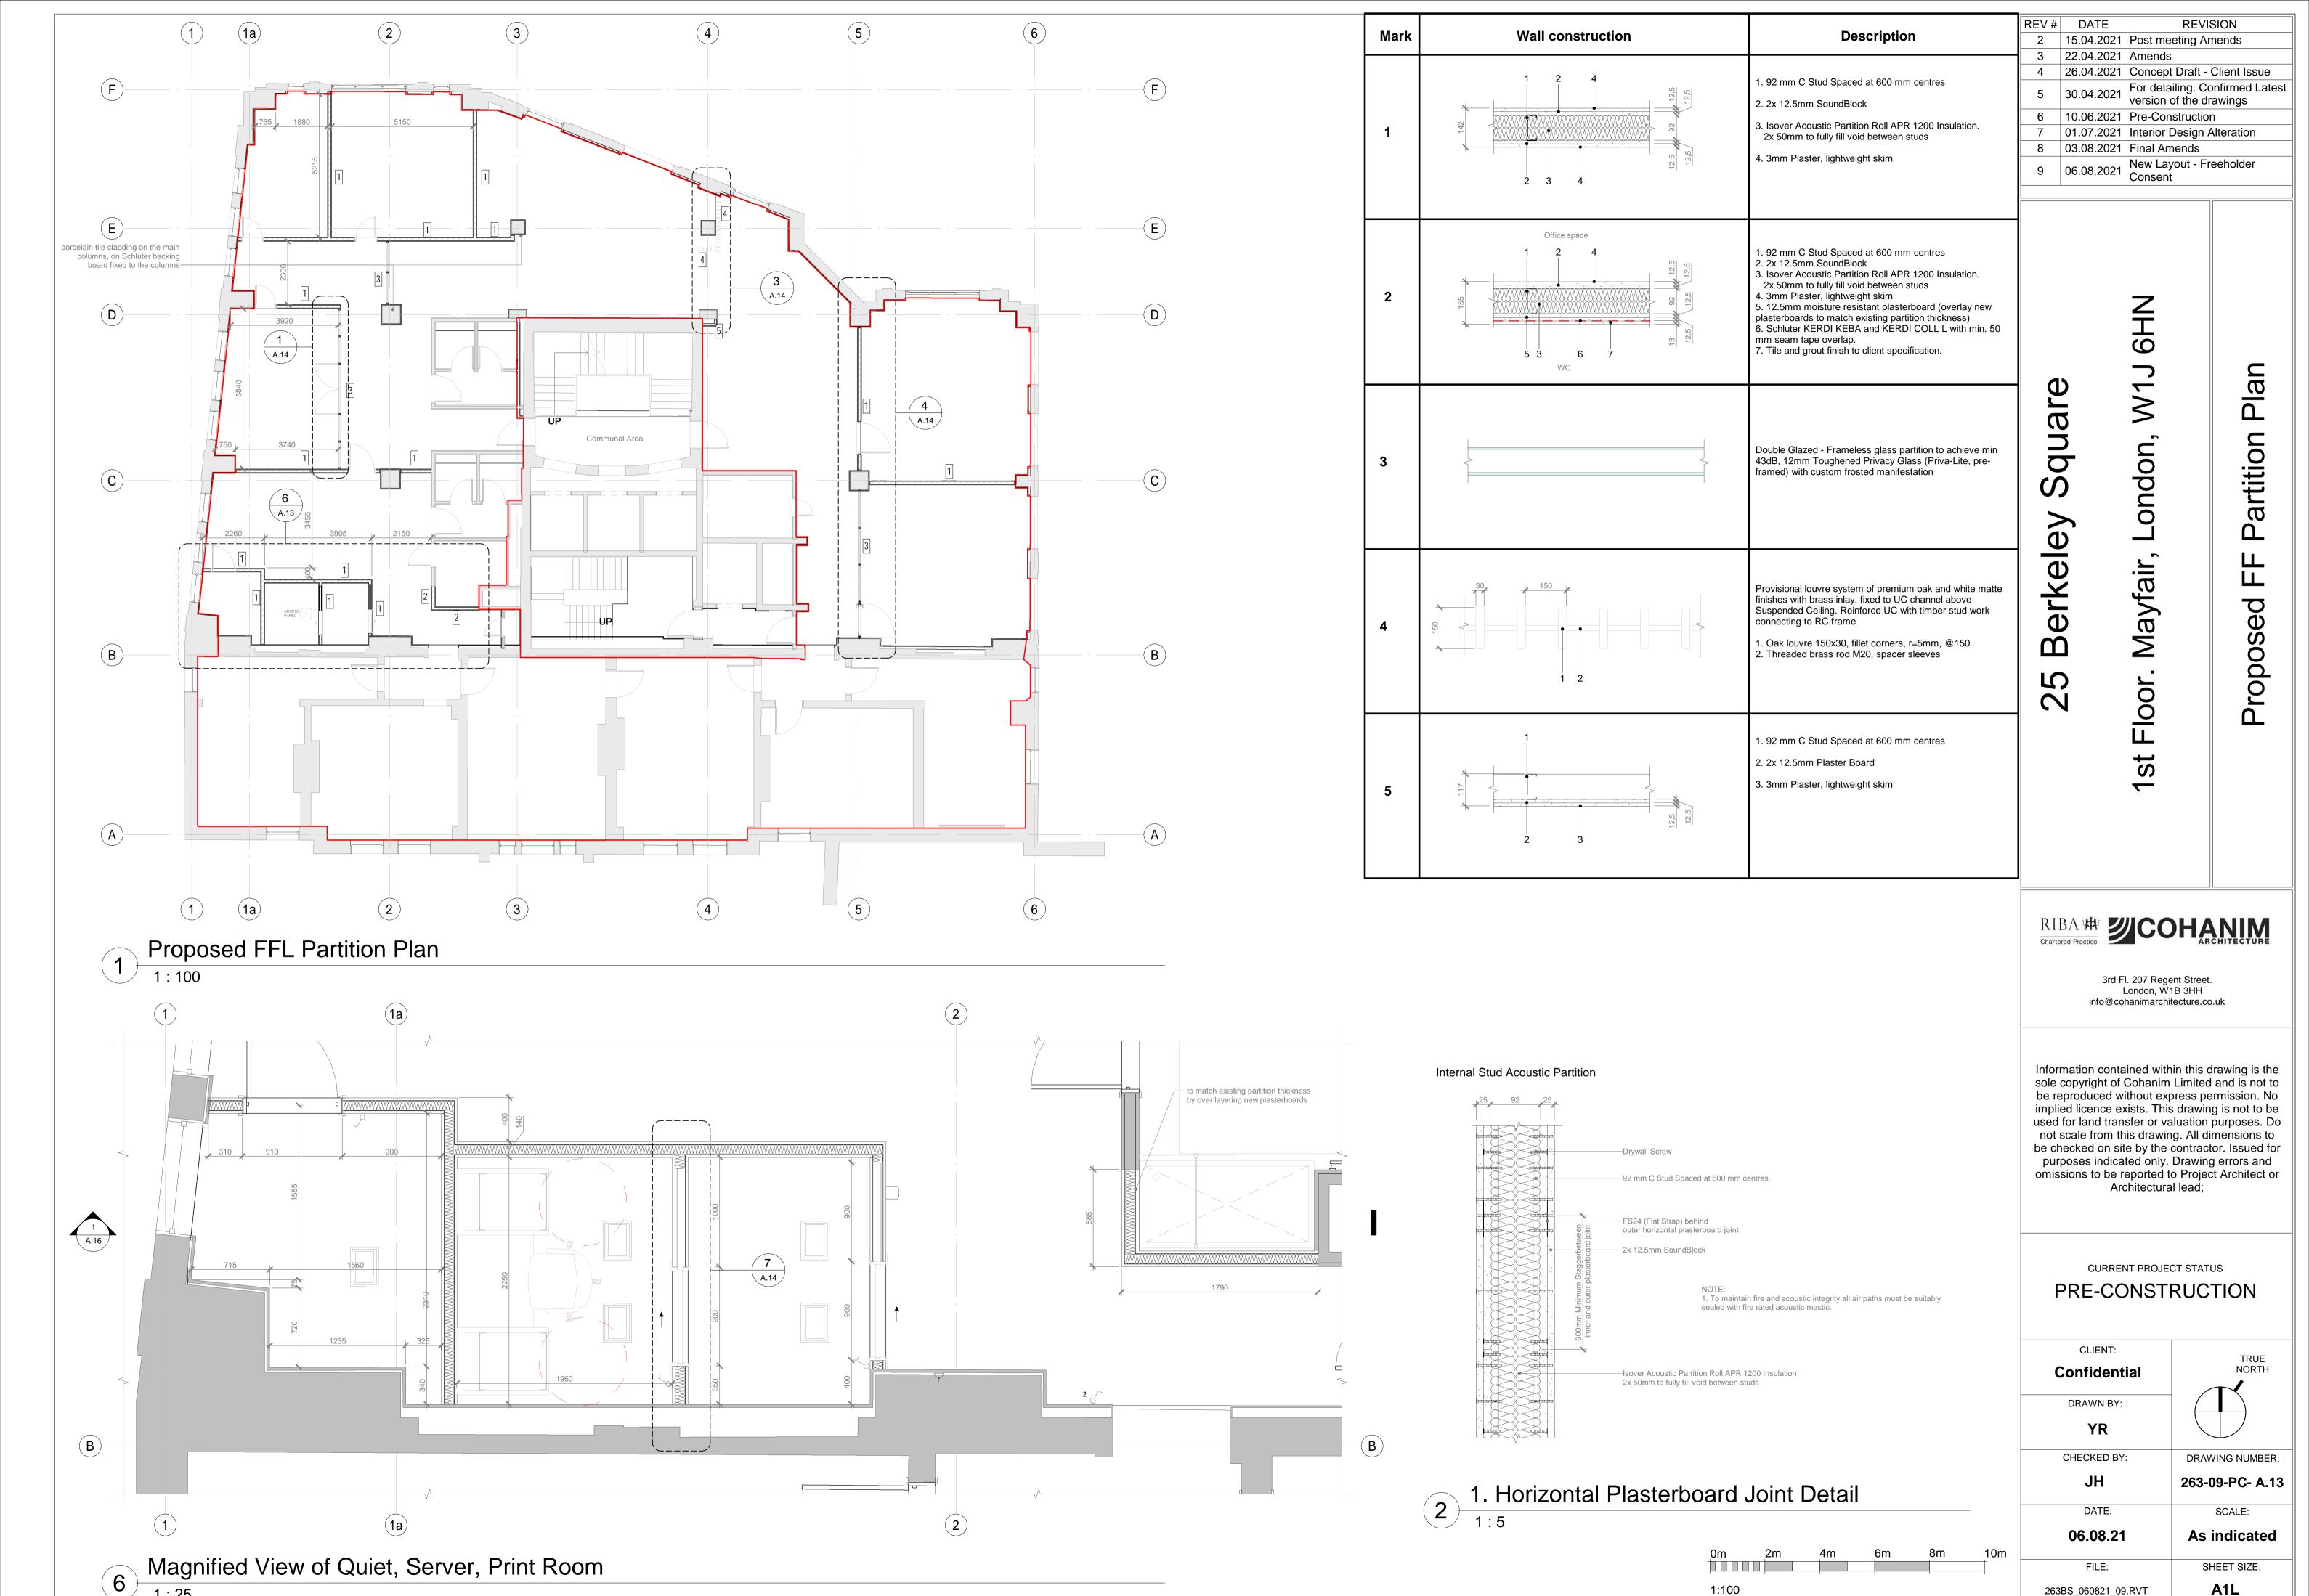

25 Berkeley Square
1st Floor. Mayfair, London, W1J 6HN

REV# DATE

2 15.04.2021 Post meeting Amends

6 10.06.2021 Pre-Construction

8 03.08.2021 Final Amends

4 26.04.2021 Concept Draft - Client Issue

7 01.07.2021 Interior Design Alteration

9 06.08.2021 New Layout - Freeholder Consent

5 30.04.2021 For detailing. Confirmed Latest version of the drawings

3 22.04.2021 Amends

REVISION

Elevation

North

Proposed

RIBA W Chartered Practice

# 25 Berkeley Square 1st Floor. Mayfair, London, W1J 6HN