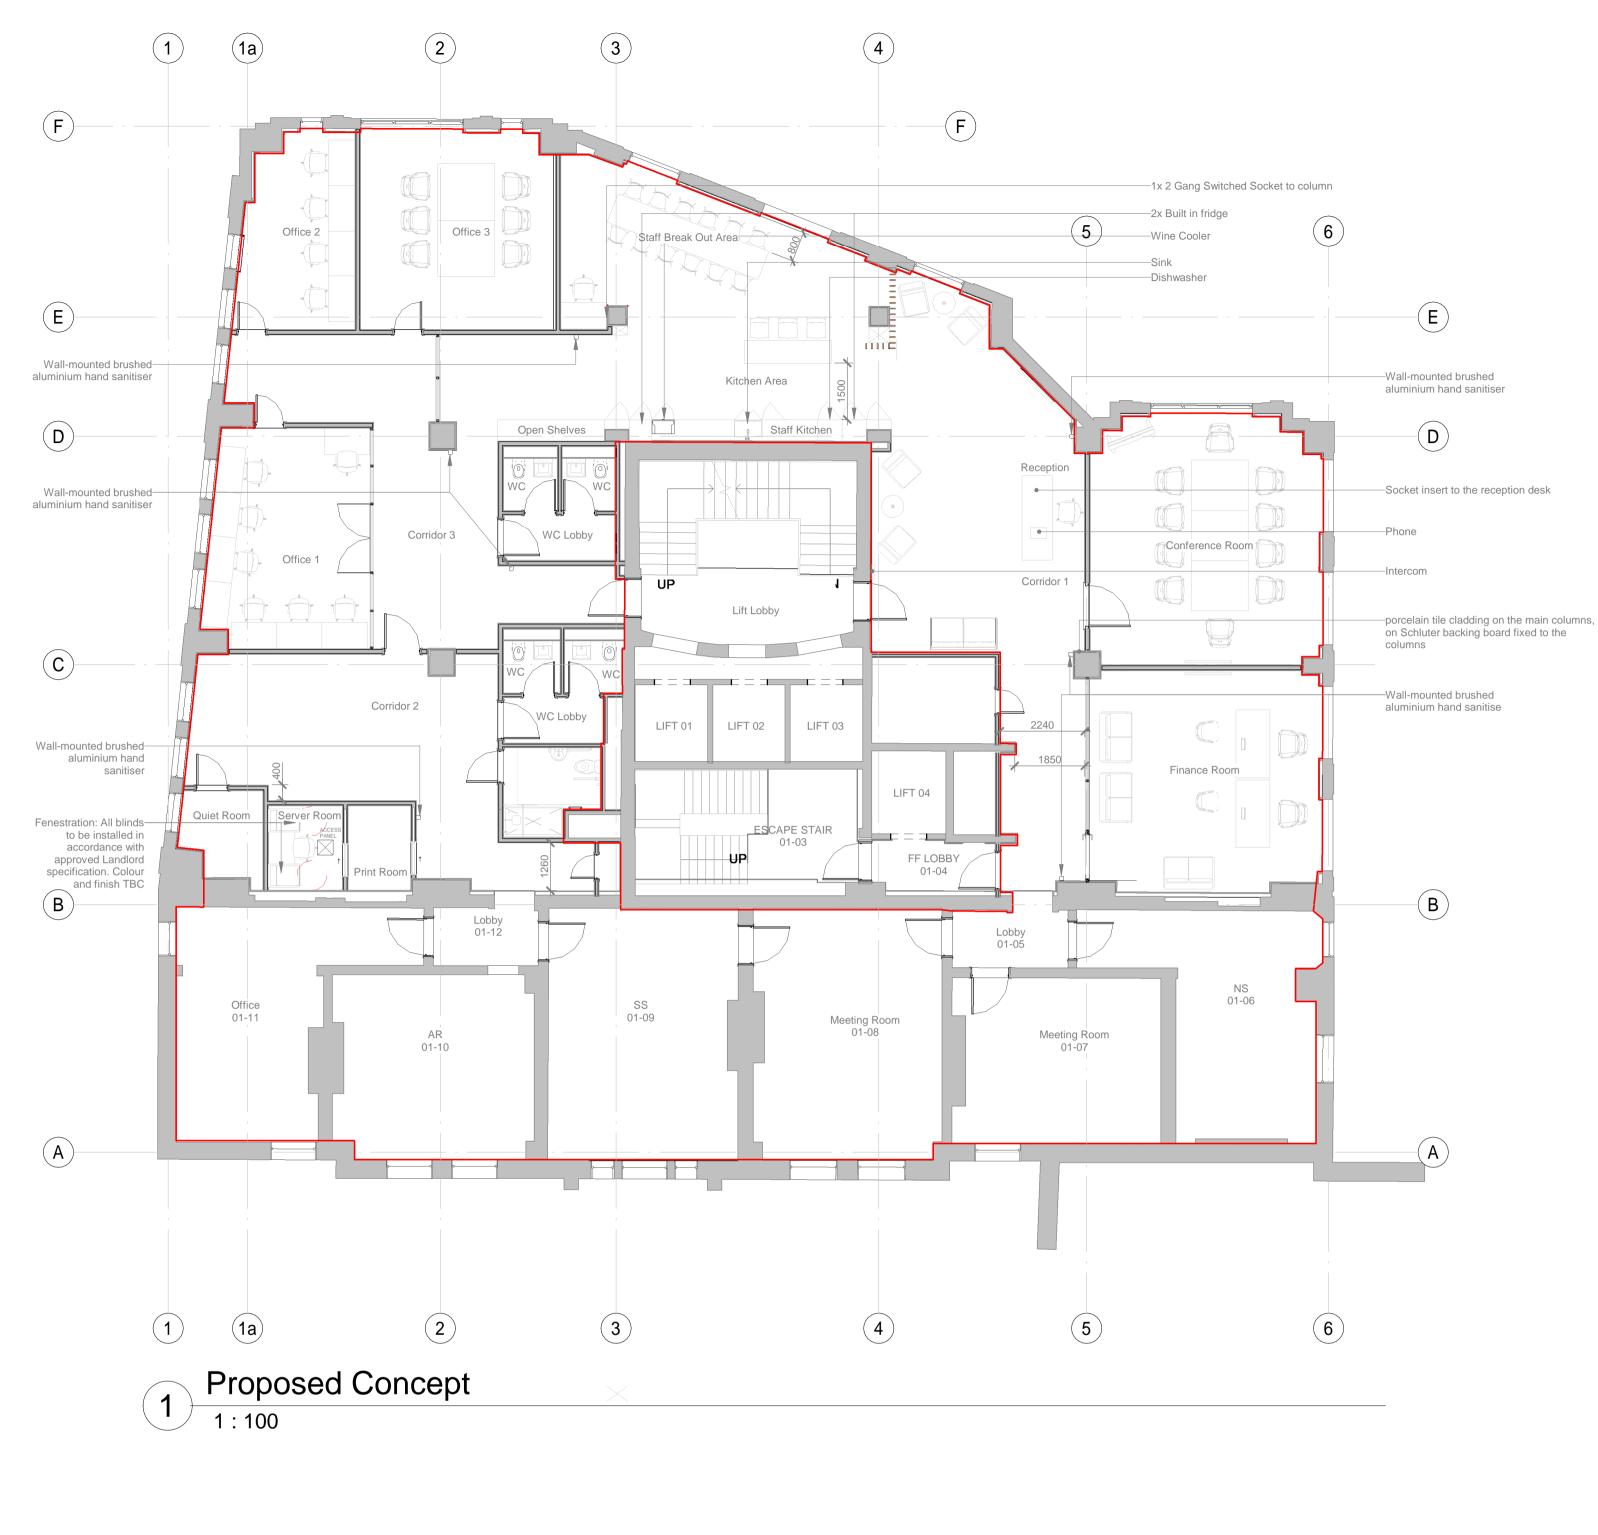

No Change

**Extended** 

No Change

0m 2m 4m 6m 8

1:100

| Room<br>Number | Room Name            | Area,<br>Sq.m |    |
|----------------|----------------------|---------------|----|
| 1              | Quiet Room           | 4,75          | Pı |
| 2              | Server Room          | 4,41          | Pı |
| 3              | Print Room           | 3,73          | P  |
| 4              | Finance Room         | 35,94         | Р  |
| 5              | Conference Room      | 39,15         | Р  |
| 6              | Kitchen Area         | 23,79         | P  |
| 7              | Office 1             | 24,75         | F  |
| 8              | Staff Break Out Area | 24,88         | F  |
| 9              | Reception            | 7,07          | F  |
| 9              | Corridor 1           | 52,35         | F  |
| 10             | Corridor 2           | 38,10         | F  |
| 21             | Corridor 3           | 49,80         | F  |
| 22             | Office 2             | 14,96         | F  |
| 23             | Office 3             | 26,90         | F  |
|                |                      | 350,59        |    |
| 01             | Grand Stair          | 17,74         |    |
| 02             | Lift Lobby           | 14,84         |    |
| 03             | Escape Stair         | 17,54         |    |
| 04             | FF Lobby             | 4,26          |    |
| 05             | Lobby                | 5,15          |    |
| 06             | NS                   | 26,31         |    |
| 07             | Meeting Room         | 23,40         |    |
| 08             | Meeting Room         | 32,54         |    |
| 09             | SS                   | 32,93         |    |
| 10             | AR                   | 25,08         |    |
| 11             | Office               | 27,29         |    |
| 12             | Lobby                | 4,69          |    |
| 13             | wc                   | 1,98          |    |
| 14             | WC                   | 1,96          |    |
| 15             | WC Lobby             | 3,57          |    |
| 16             | WC                   | 2,08          |    |
| 17             | WC                   | 2,11          |    |
| 18             | WC Lobby             | 3,19          |    |
| 19             | WC                   | 5,40          |    |
| 20             | Cleaners Cupbd       | 0,69          |    |
|                |                      | 252,75        |    |

| 1 (1a)                 | 2          | 3                  | 4                                           | 5                                       | 6           |
|------------------------|------------|--------------------|---------------------------------------------|-----------------------------------------|-------------|
| Office 2               | Office 3   |                    |                                             |                                         |             |
|                        |            | Stall Blear        | Out Area en Area                            |                                         |             |
| Office 1               | Corridor 3 | WC Lobby 01-15 Gra | nd Stair 1-01  DN  Primary Visitor Entrance | Reception Conference Roc Corridor 1     |             |
| Oviet Room Server Room | Corridor 2 | WC,<br>16 01-17.   | CP LIFT 04 Escape Stair 01-03               | Financ                                  | Room        |
| Office 01-11           | AR 01-10   | SS<br>01-09        | Meeting Room<br>01-08                       | Lobby<br>01-05<br>Meeting Room<br>01-07 | NS<br>01-06 |
|                        |            |                    |                                             |                                         |             |
| (1) (1a)               | 2          | 3                  | 4                                           | 5                                       | 6           |