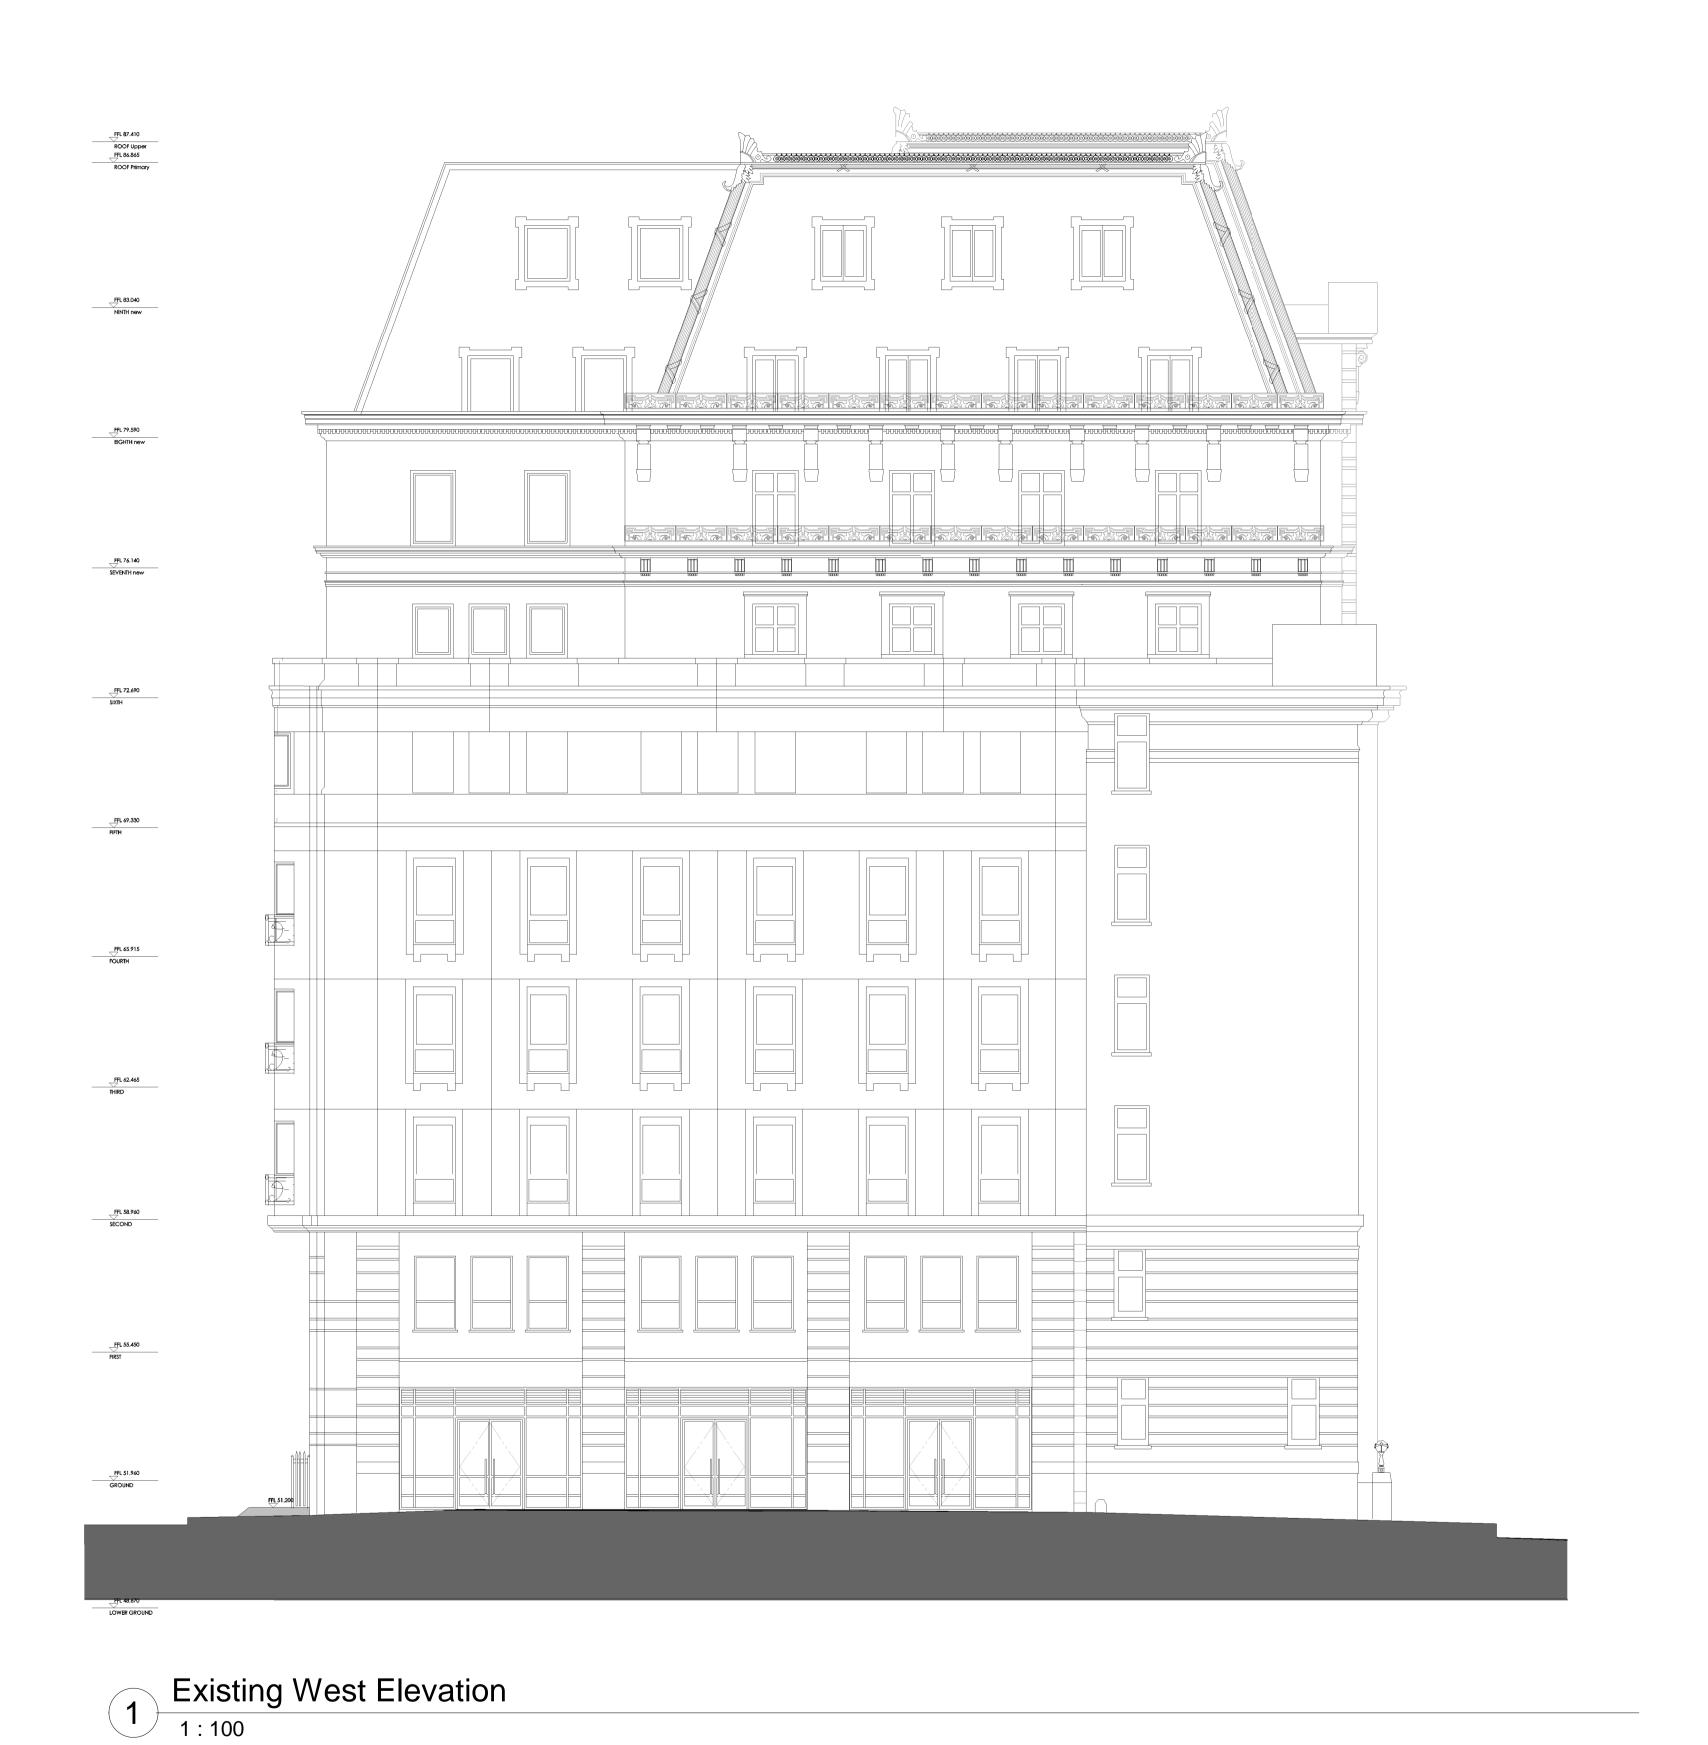

0m 2m 4m 6m 8m 10m 1:100

25 Berkeley Square

REV# DATE

2 15.04.2021 Post meeting Amends

6 10.06.2021 Pre-Construction

8 03.08.2021 Final Amends

4 26.04.2021 Concept Draft - Client Issue

7 01.07.2021 Interior Design Alteration

9 06.08.2021 New Layout - Freeholder Consent

NH9

ondon,

1st Floor.

5 30.04.2021 For detailing. Confirmed Latest version of the drawings

3 22.04.2021 Amends

REVISION

Elevation

West

Existing

RIBA W Chartered Practice

3rd Fl. 207 Regent Street. London, W1B 3HH info@cohanimarchitecture.co.uk

Information contained within this drawing is the sole copyright of Cohanim Limited and is not to be reproduced without express permission. No implied licence exists. This drawing is not to be used for land transfer or valuation purposes. Do not scale from this drawing. All dimensions to be checked on site by the contractor. Issued for purposes indicated only. Drawing errors and omissions to be reported to Project Architect or Architectural lead;