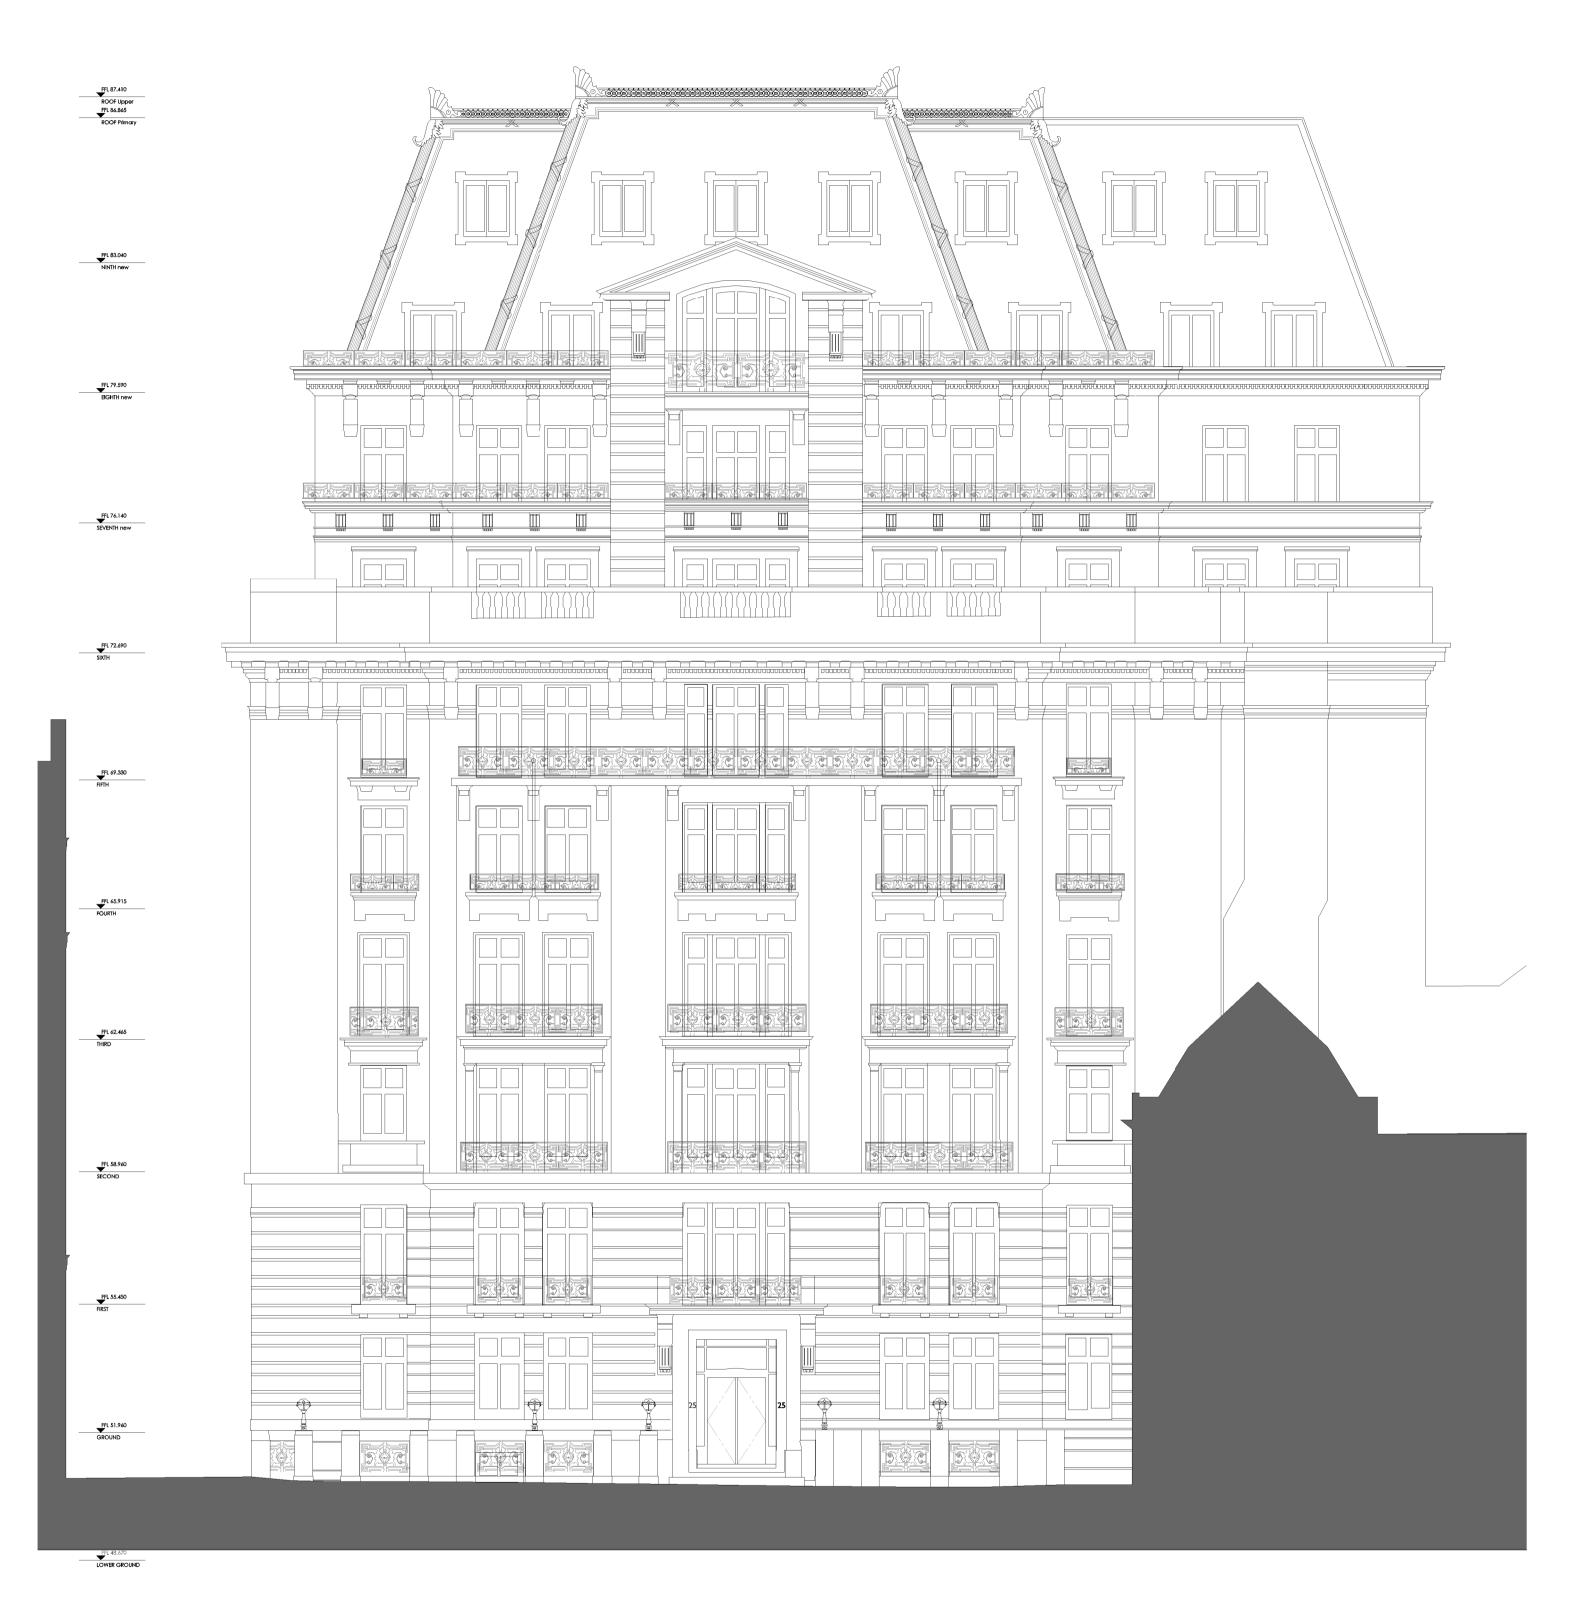

0m 2m 4m 6m 8m 10m 1:100

25 Berkeley Square

REV# DATE

2 15.04.2021 Post meeting Amends

6 10.06.2021 Pre-Construction

8 03.08.2021 Final Amends

4 26.04.2021 Concept Draft - Client Issue

7 01.07.2021 Interior Design Alteration

9 06.08.2021 New Layout - Freeholder Consent

NH9

ondon,

1st Floor.

5 30.04.2021 For detailing. Confirmed Latest version of the drawings

3 22.04.2021 Amends

REVISION

Elevation

West

Existing

RIBA W Chartered Practice

3rd Fl. 207 Regent Street. London, W1B 3HH info@cohanimarchitecture.co.uk

Information contained within this drawing is the sole copyright of Cohanim Limited and is not to be reproduced without express permission. No implied licence exists. This drawing is not to be used for land transfer or valuation purposes. Do not scale from this drawing. All dimensions to be checked on site by the contractor. Issued for purposes indicated only. Drawing errors and omissions to be reported to Project Architect or Architectural lead;