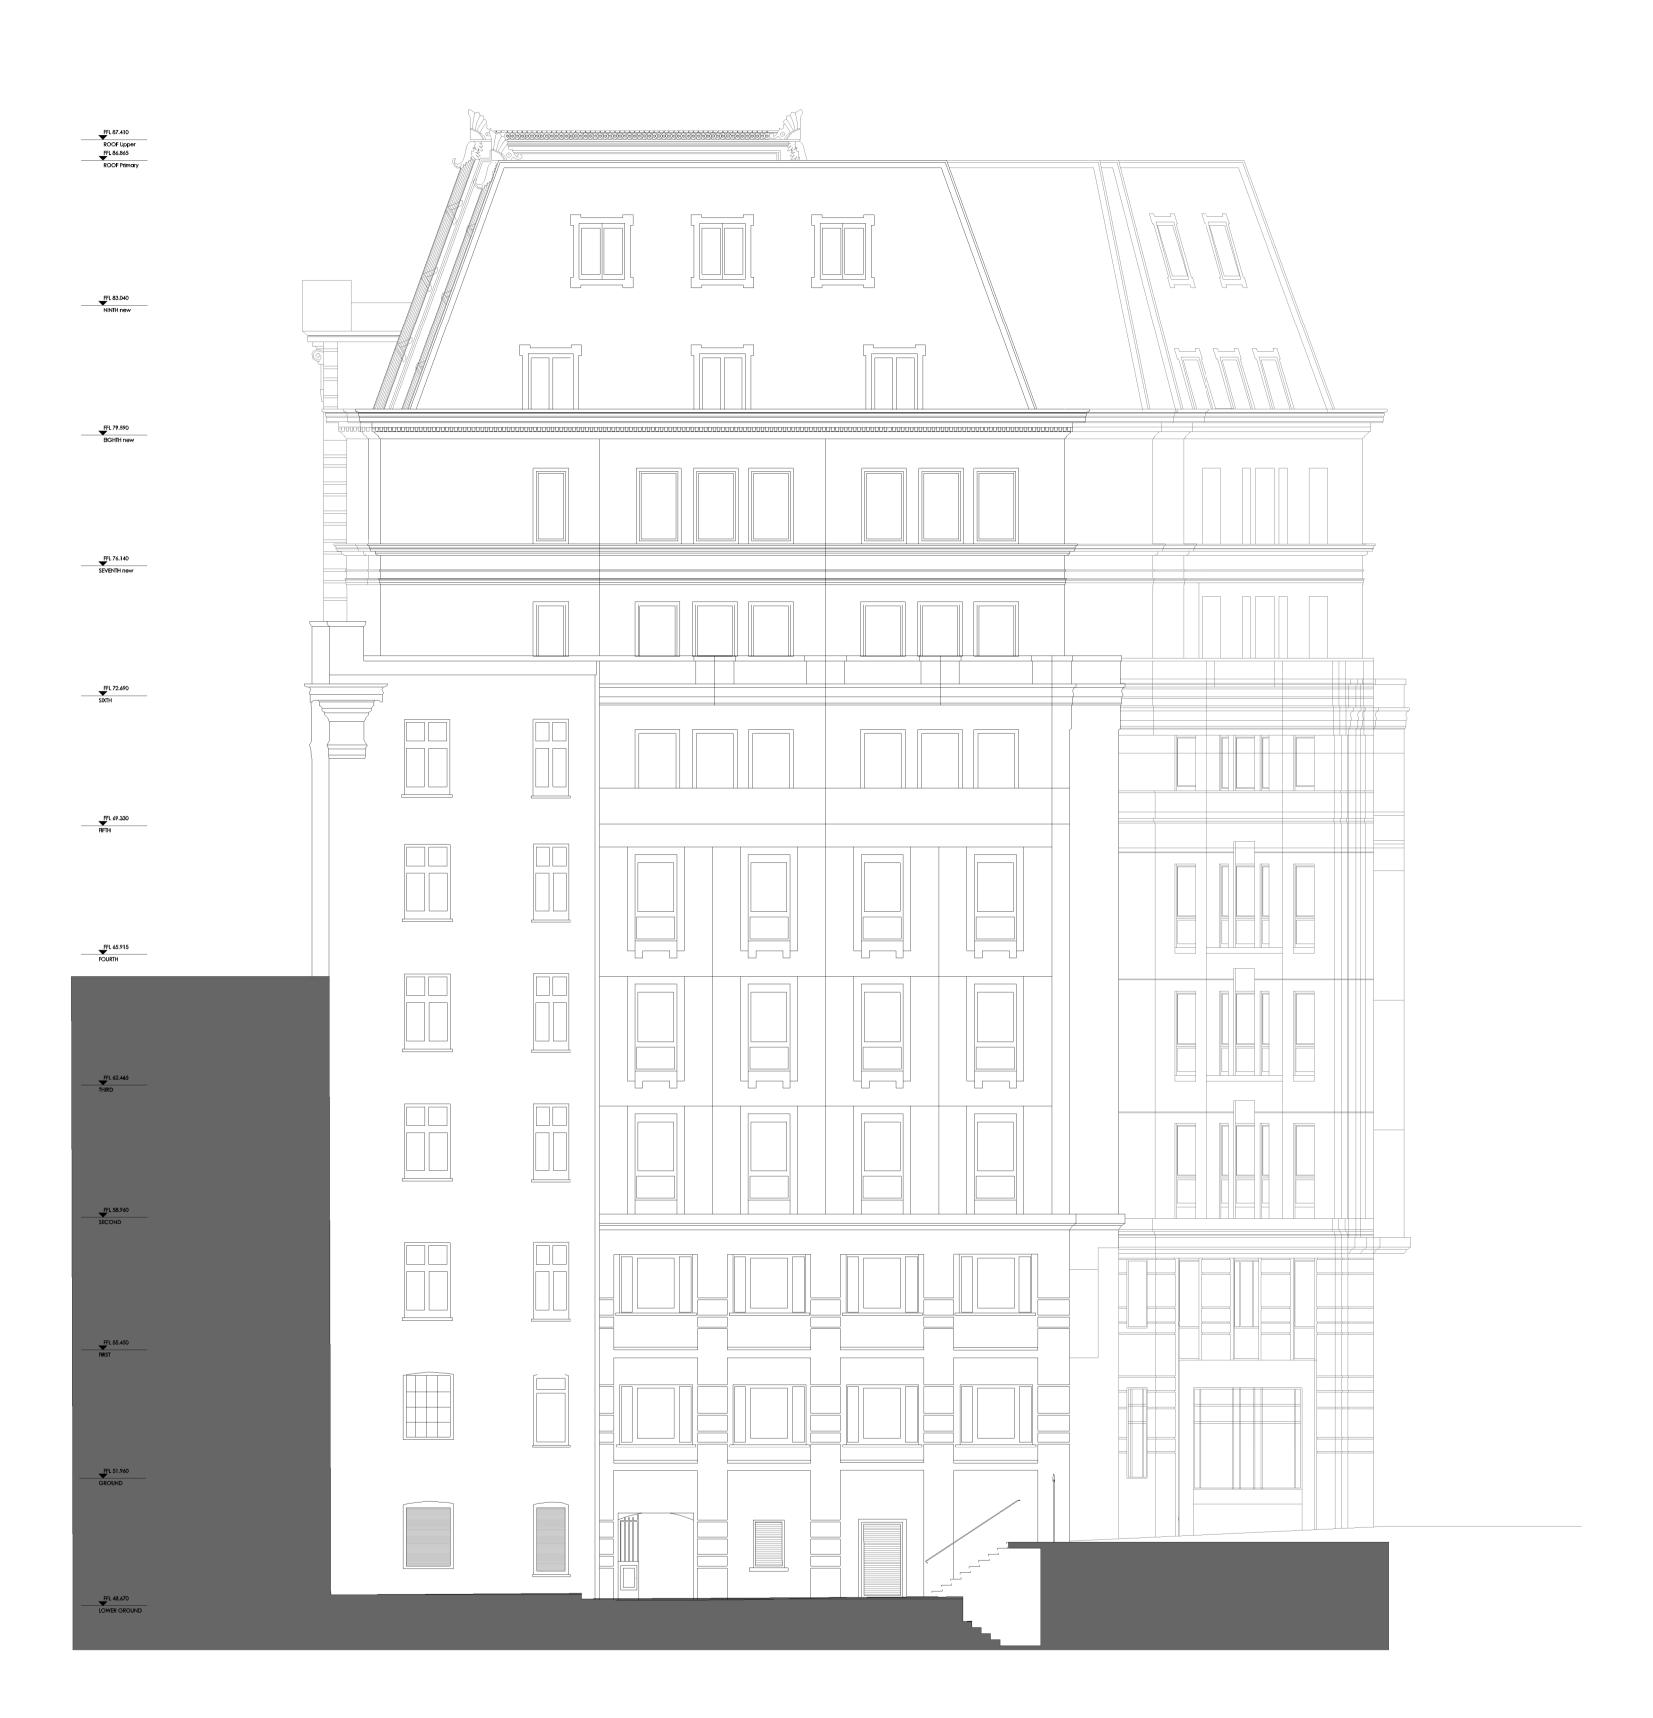

0m 2m 4m 6m 8m 10m

1:100

1 Existing East Elevation
1:100

 REV #
 DATE
 REVISION

 2
 15.04.2021
 Post meeting Amends

 3
 22.04.2021
 Amends

 4
 26.04.2021
 Concept Draft - Client Issue

 5
 30.04.2021
 For detailing. Confirmed Latest version of the drawings

 6
 10.06.2021
 Pre-Construction

 7
 01.07.2021
 Interior Design Alteration

 8
 03.08.2021
 Final Amends

 9
 06.08.2021
 New Layout - Freeholder Consent

NH9

London,

1st Floor.

Elevation

East

Existing

# 25 Berkeley Square