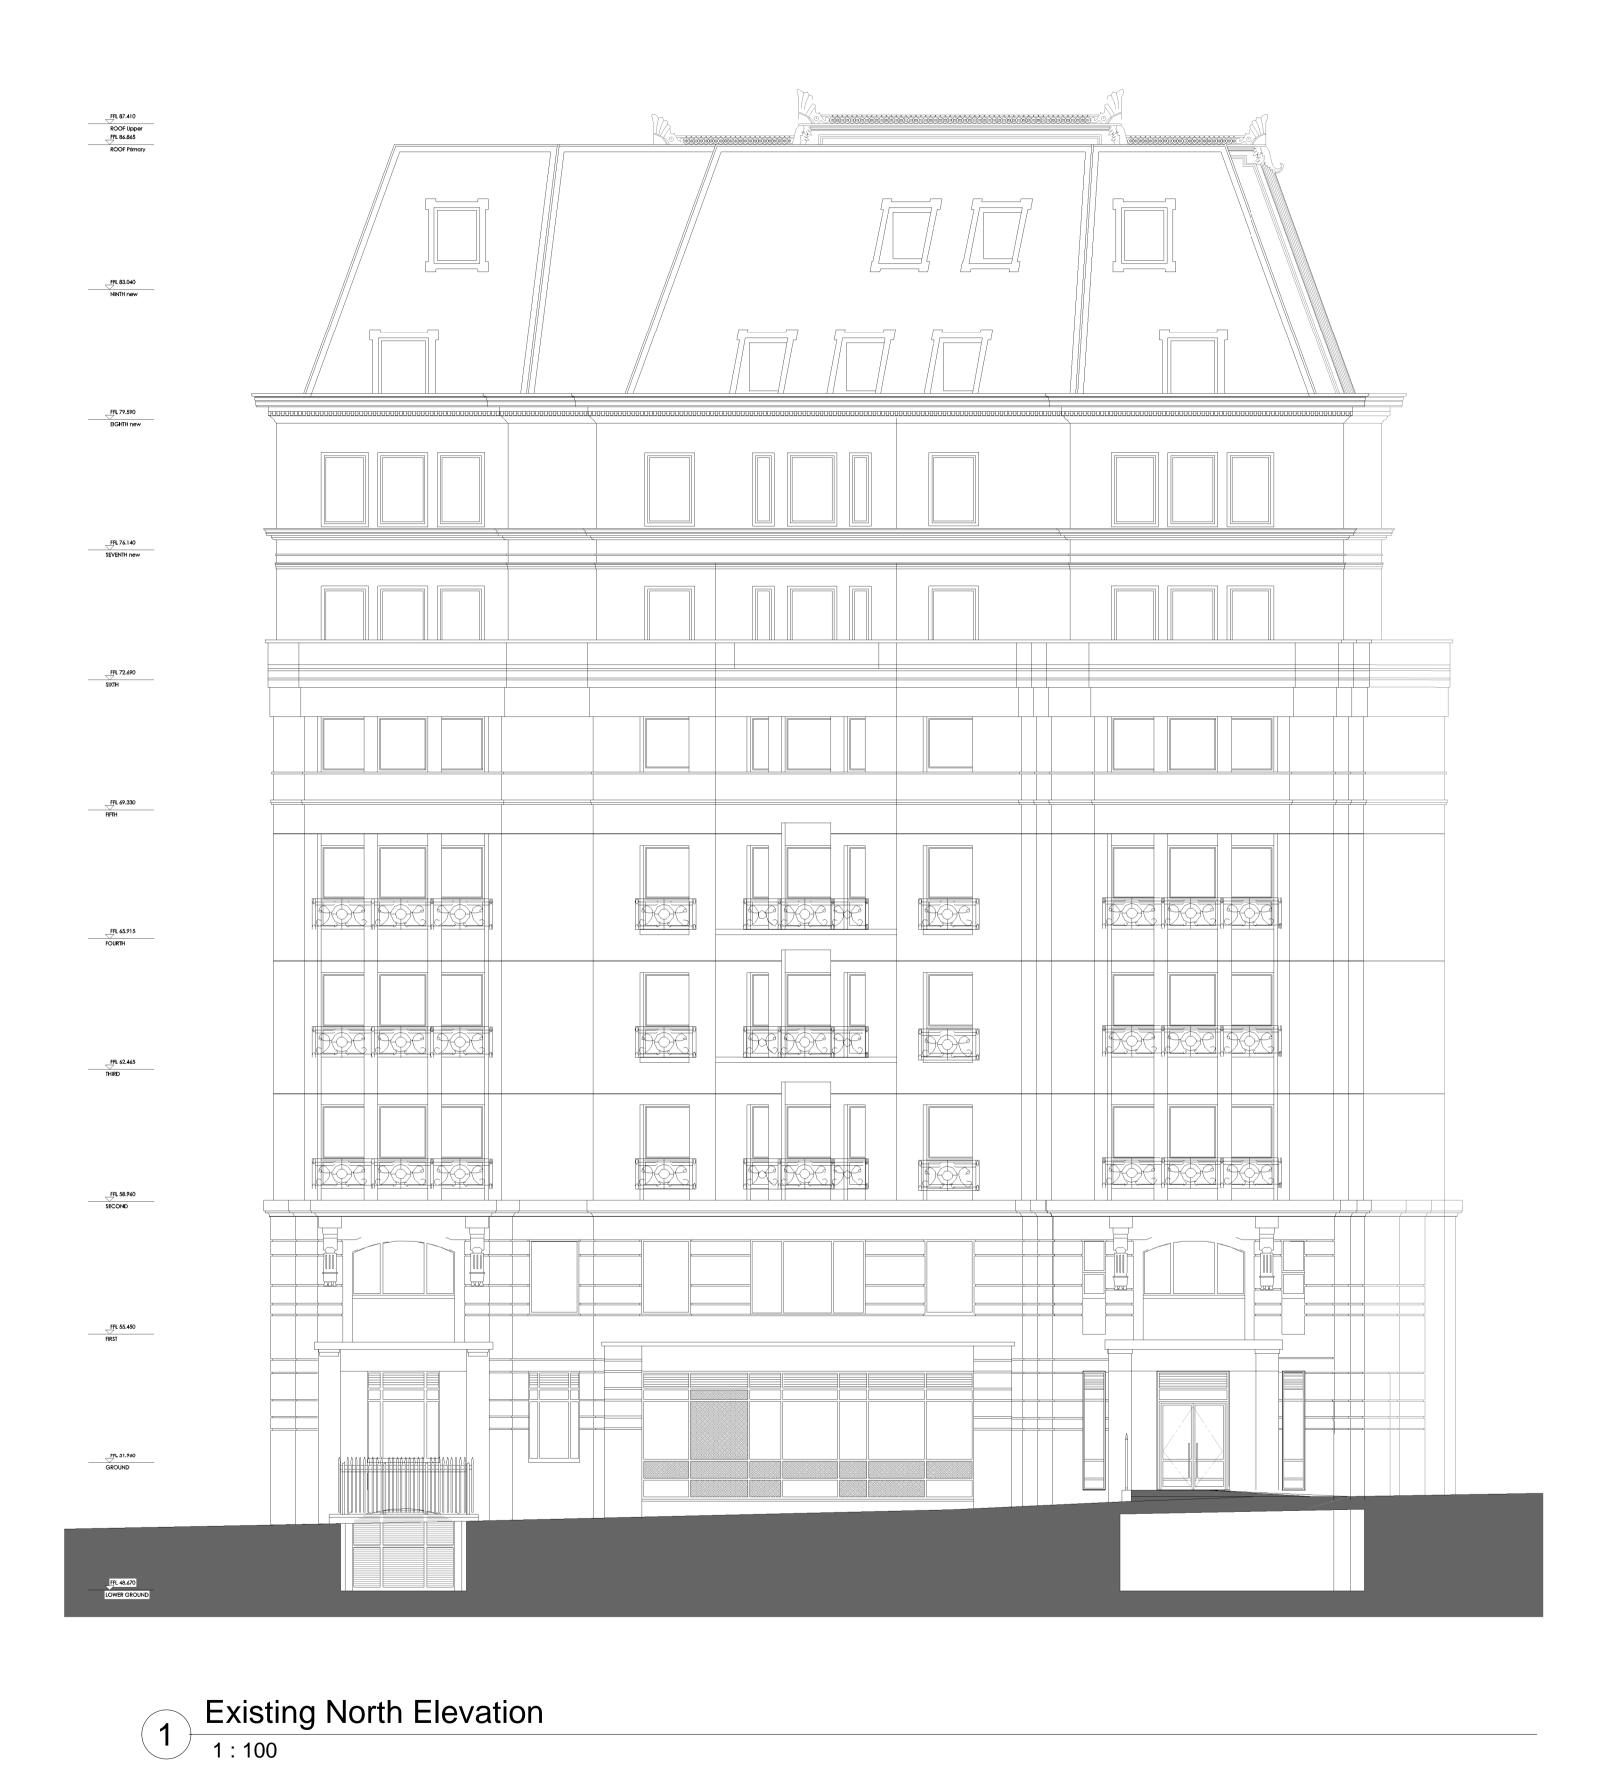

3

Square Berkeley 25

REV# DATE

2 15.04.2021 Post meeting Amends

NH9

ondon,

Floor

Existing

3 22.04.2021 Amends

RIBA W Chartered Practice

Floor.

3rd Fl. 207 Regent Street. London, W1B 3HH info@cohanimarchitecture.co.uk

Information contained within this drawing is the sole copyright of Cohanim Limited and is not to be reproduced without express permission. No implied licence exists. This drawing is not to be used for land transfer or valuation purposes. Do not scale from this drawing. All dimensions to be checked on site by the contractor. Issued for purposes indicated only. Drawing errors and omissions to be reported to Project Architect or Architectural lead;

25 Berkeley Square
1st Floor. Mayfair, London, W1J 6HN

REV# DATE

2 15.04.2021 Post meeting Amends

6 10.06.2021 Pre-Construction

8 03.08.2021 Final Amends

4 26.04.2021 Concept Draft - Client Issue

7 01.07.2021 Interior Design Alteration

9 06.08.2021 New Layout - Freeholder Consent

5 30.04.2021 For detailing. Confirmed Latest version of the drawings

3 22.04.2021 Amends

REVISION

Elevation

North

Existing

RIBA W Chartered Practice