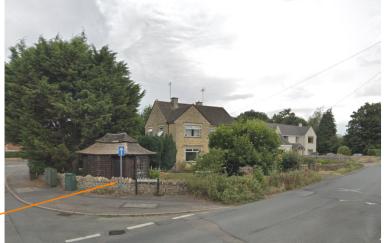

## EXISTING PERIMETER BOUNDARY TREATMENT

NEIGHBOURING PROPERTY BOUNDARY TREATMENT

EXISTING 800-900MM DRYSTONE WALL WITH COCK & HEN COPING