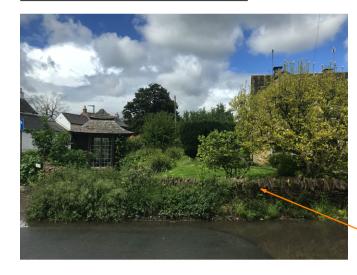

## EXISTING PERIMETER BOUNDARY TREATMENT

NEIGHBOURING PROPERTY BOUNDARY TREATMENT

EXISTING 800-900MM DRYSTONE WALL WITH COCK & HEN COPING