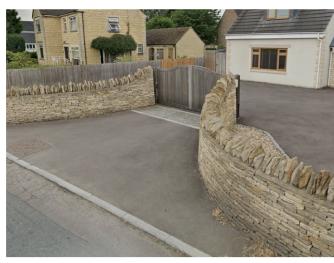

## **PROPOSALS**

1400MM DRYSTONE WALL WITH COCK & HEN COPING. 1700MM PIERS AT ENTRANCE WITH NEW GATES HEDGE/TREE PLANTING SET BEHIND PROPOSED STREETSCENE

| Drawing Tit                                | le: BOUNDAR                                    | Y TREATMENT PLAN         |
|--------------------------------------------|------------------------------------------------|--------------------------|
| Address:                                   | ress: FOURWAYS, UPTON ST.<br>LEONARDS, GL4 8EG |                          |
| Client: Mr. P. & Mrs. M. Ryan              |                                                | <br>    Status: Planning |
| <b>Dwg No:</b> 021-206_11                  |                                                | Scale: 1:100@A3          |
| Revision:                                  | Team: 0W                                       |                          |
| Date: 07/08/2                              | 21                                             |                          |
| Contact:<br>T: 079692015<br>E: olliewatkii | 642<br>ns321@gmail.com                         |                          |
|                                            |                                                | ARCHITECTURE             |