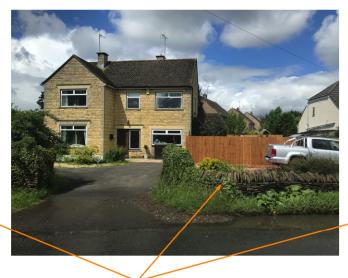

## EXISTING PERIMETER BOUNDARY TREATMENT

NEIGHBOURING PROPERTY BOUNDARY TREATMENT

EXISTING 800-900MM DRYSTONE WALL WITH COCK & HEN COPING