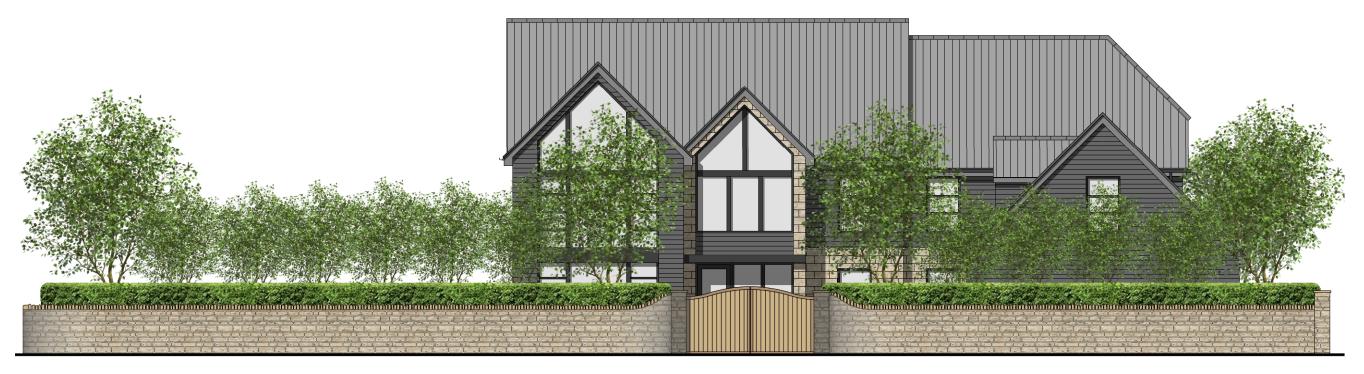

## **PROPOSALS**

1400MM DRYSTONE WALL WITH COCK & HEN COPING. 1700MM PIERS AT ENTRANCE WITH NEW GATES HEDGE/TREE PLANTING SET BEHIND PROPOSED STREETSCENE

| Drawing Tit                                | le: BOUNDAR                                    | Y TREATMENT PLAN         |
|--------------------------------------------|------------------------------------------------|--------------------------|
| Address:                                   | ress: FOURWAYS, UPTON ST.<br>LEONARDS, GL4 8EG |                          |
| Client: Mr. P. & Mrs. M. Ryan              |                                                | <br>    Status: Planning |
| <b>Dwg No:</b> 021-206_11                  |                                                | Scale: 1:100@A3          |
| Revision:                                  | Team: 0W                                       |                          |
| Date: 07/08/2                              | 21                                             |                          |
| Contact:<br>T: 079692015<br>E: olliewatkii | 642<br>ns321@gmail.com                         |                          |
|                                            |                                                | ARCHITECTURE             |