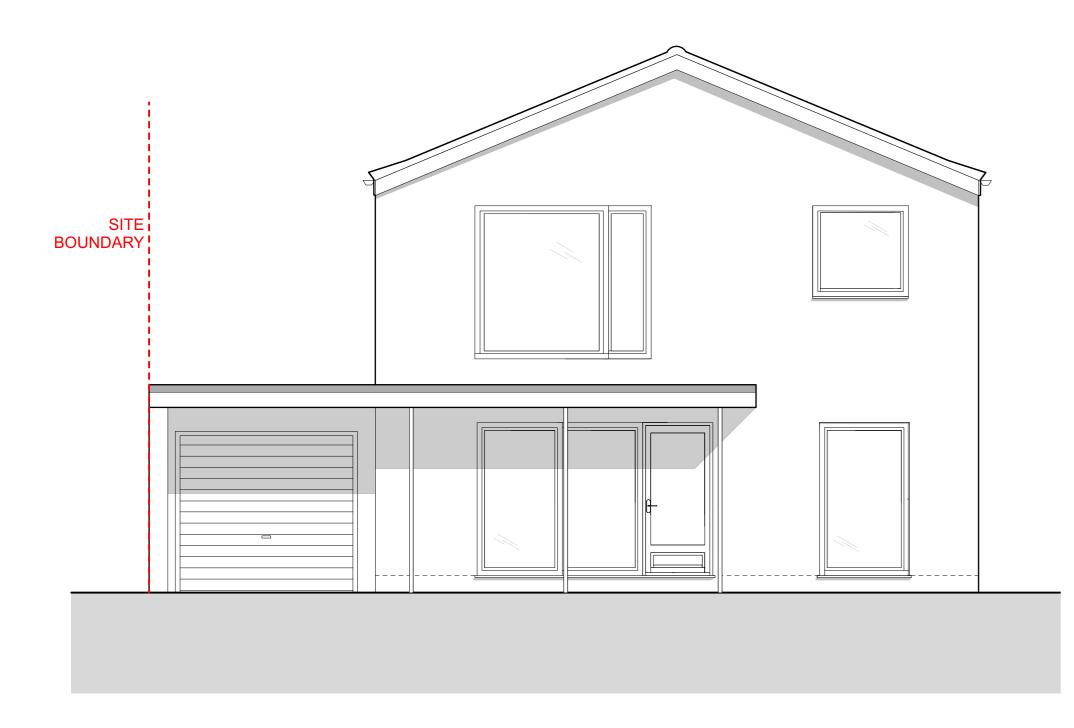

### 1 SOUTH EAST ELEVATION 1:50 @ A1 / 1:100 @ A3

2 NORTH WEST ELEVATION
1:50 @ A1 / 1:100 @ A3