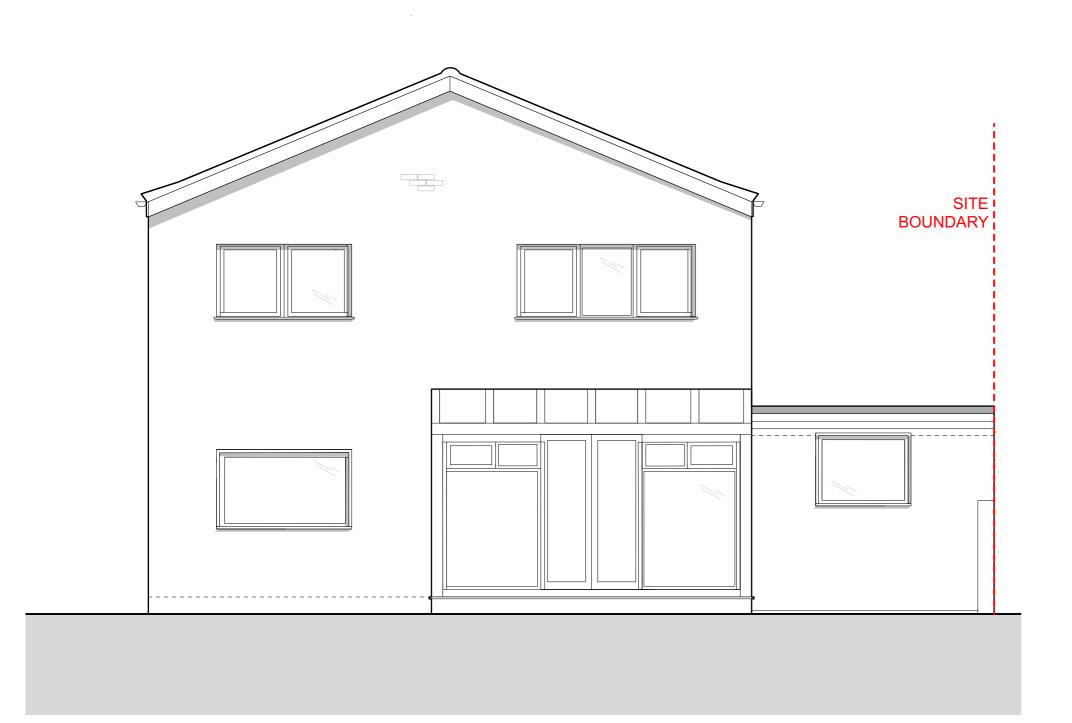

### 1 SOUTH EAST ELEVATION 1:50 @ A1 / 1:100 @ A3

2 NORTH WEST ELEVATION
1:50 @ A1 / 1:100 @ A3