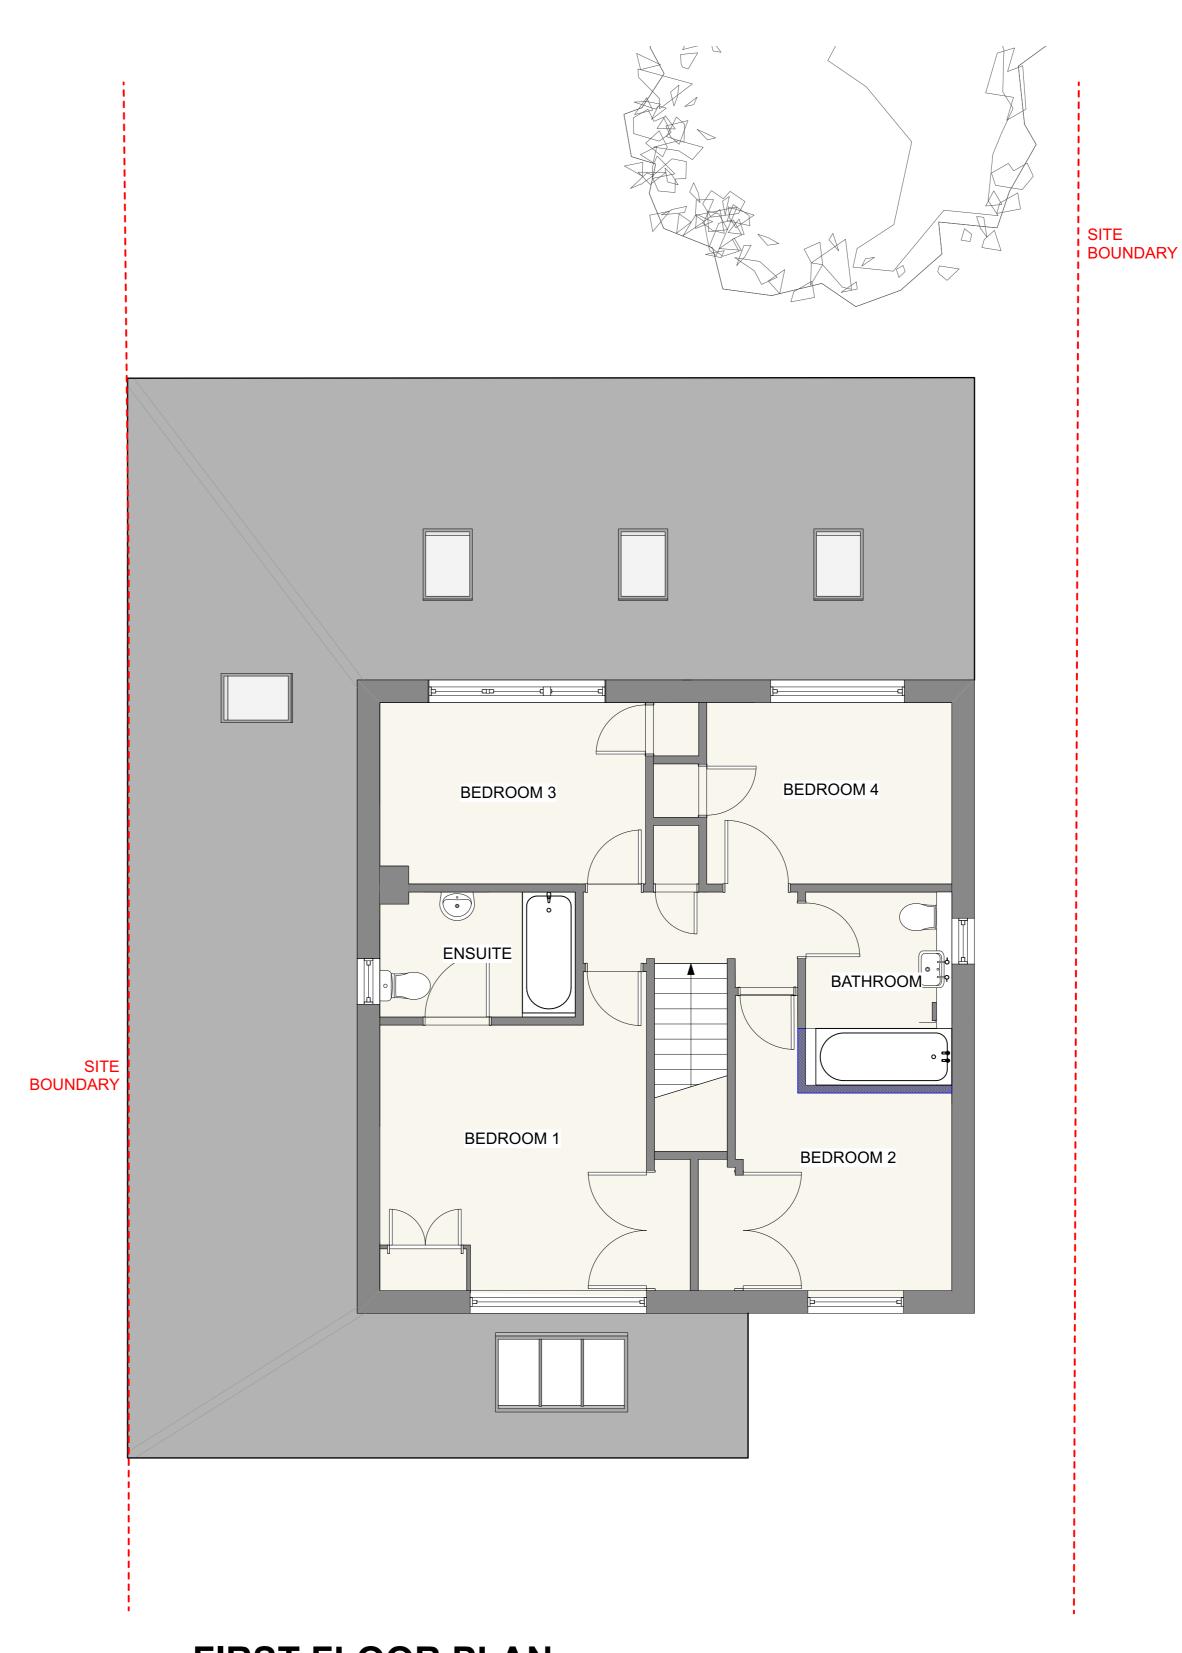

1:50 @A1, 1:100 @A3

## PLANNING ISSUE

STRUCTURAL INFORMATION INDICATIVE ONLY SHOWN FOR CO-ORDINATION **PURPOSES** 

PLEASE REFER TO STRUCTURAL ENGINEERS SPECIFICATION

PLEASE NOTE NO MANHOLES WERE LIFTED THROUGH SURVEYING THE PROPERTY. CONTRACTOR IS REQUIRED TO INSPECT DRAINAGE SYSTEM TO CHECK THEY WORK PRIOR TO COMMENCEMENT







2 FIRST FLOOR PLAN
1:50 @ A1, 1:100 @ A3

## PROPOSED

Do not scale off this drawing.
 Any discrepancies to be referred to the Architect.
 This drawing is to be read in conjunction with all relevant specifications and other drawings issued by the Architect, and other specialists.
 This drawing is copyright and is not to be reproduced without RRA permission.
 IF IN DOUBT, ASK.







**Proposed wall** 



To be demolished



**T** 01432 278 707 E enquiries@rraarchitects.com

## www.rraarchitects.com

Hereford **T** 01432 278 707 London **T** 0203 130 0398

Gloucestershire

**T** 01242 269374

**T** 01584 519 747

Client:

Mr & Mrs Pryce

Project:

16 Pembridge Close, Charlton Kings

Drawing Title:

Proposed Floor Plans

| Status                  | Date      | Drawn By      |
|------------