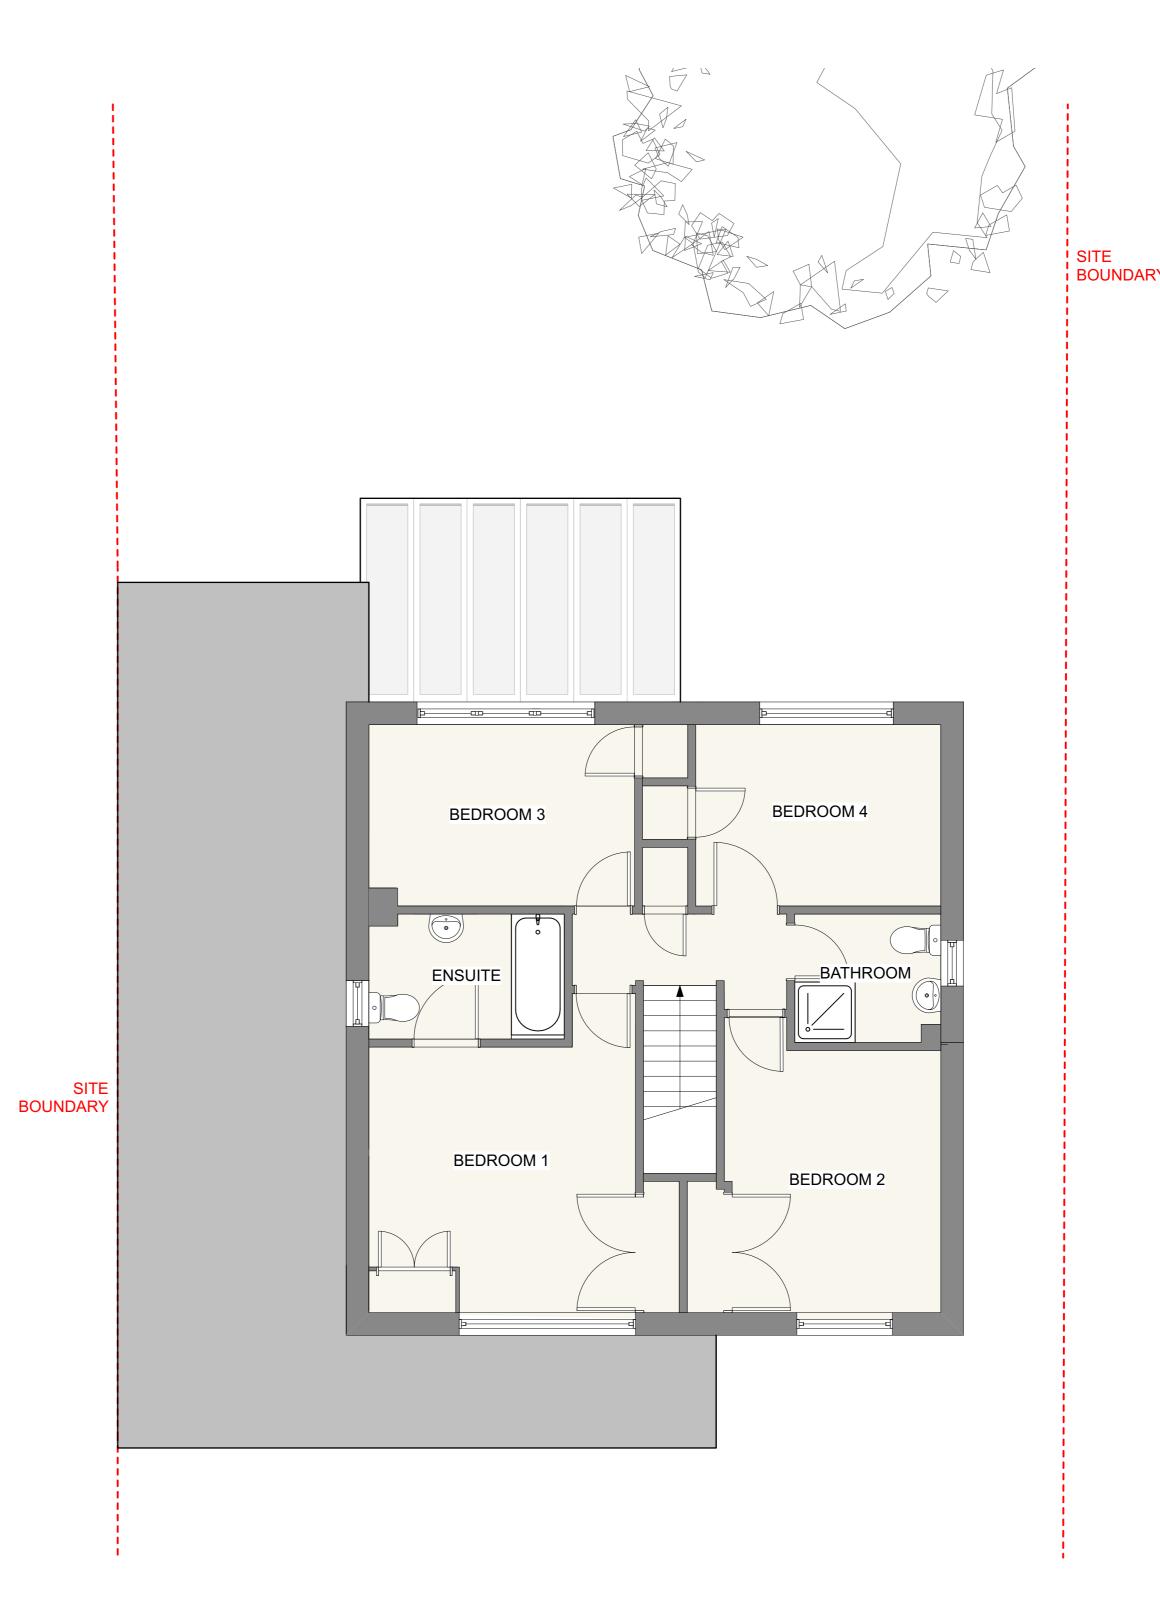

1 GROUND FLOOR PLAN
1:50 @ A1, 1:100 @ A3

2 FIRST FLOOR PLAN
1:50 @ A1, 1:100 @ A3

**EXISTING** 

Do not scale off this drawing.
 Any discrepancies to be referred to the Architect.
 This drawing is to be read in conjunction with all relevant specifications and other drawings issued by the Architect, and other specialists.
 This drawing is copyright and is not to be reproduced without RRA permission.
 IF IN DOUBT, ASK.

16 Pembridge Close, Charlton Kings

Drawing Title:

Existing Floor Plans

| tatus<br>Planning              | Date<br>SEPT 2021 | Drawn By<br>RJ |
|--------------------------------|-------------------|----------------|
| 978 Prawing No.<br>1895 P(1)01 | Revision          | Scale<br>1:50  |