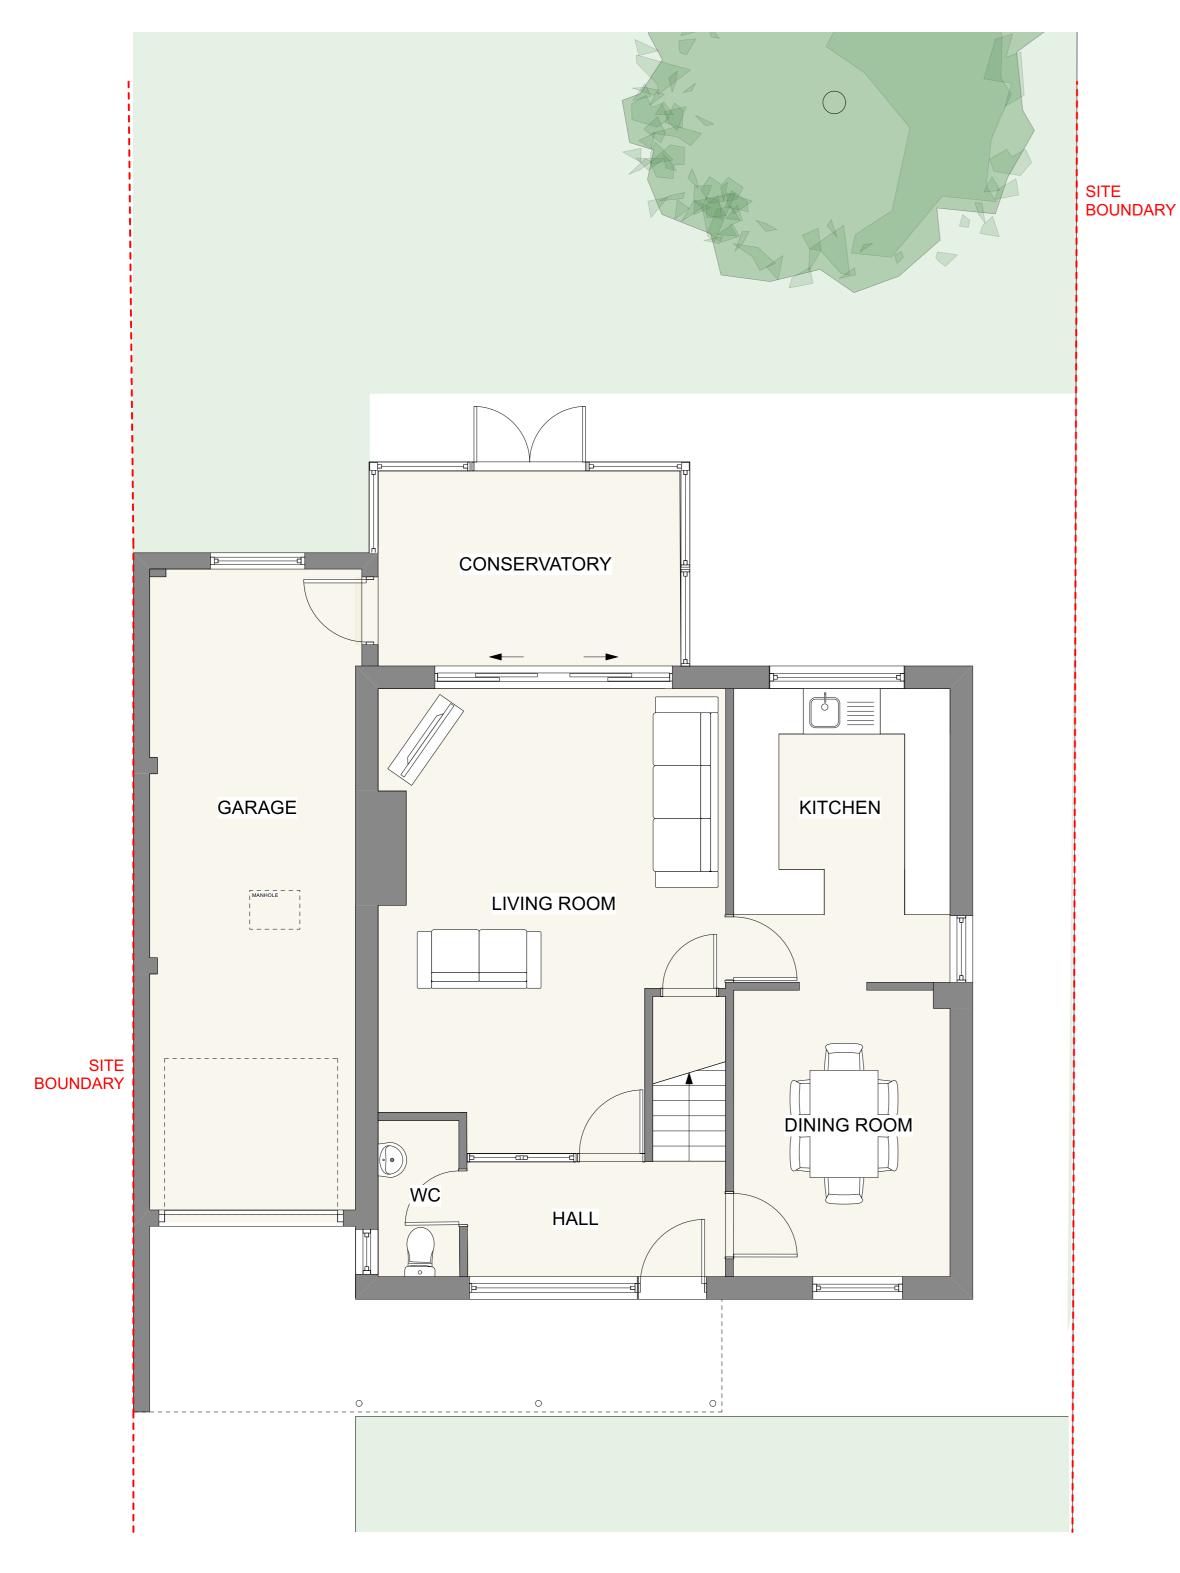

1 GROUND FLOOR PLAN
1:50 @ A1, 1:100 @ A3

2 FIRST FLOOR PLAN
1:50 @ A1, 1:100 @ A3

**EXISTING** 

Do not scale off this drawing.
 Any discrepancies to be referred to the Architect.
 This drawing is to be read in conjunction with all relevant specifications and other drawings issued by the Architect, and other specialists.
 This drawing is copyright and is not to be reproduced without RRA permission.
 IF IN DOUBT, ASK.

16 Pembridge Close, Charlton Kings

Drawing Title:

Existing Floor Plans

| tatus<br>Planning              | Date<br>SEPT 2021 | Drawn By<br>RJ |
|--------------------------------|-------------------|----------------|
| 978 Prawing No.<br>1895 P(1)01 | Revision          | Scale<br>1:50  |