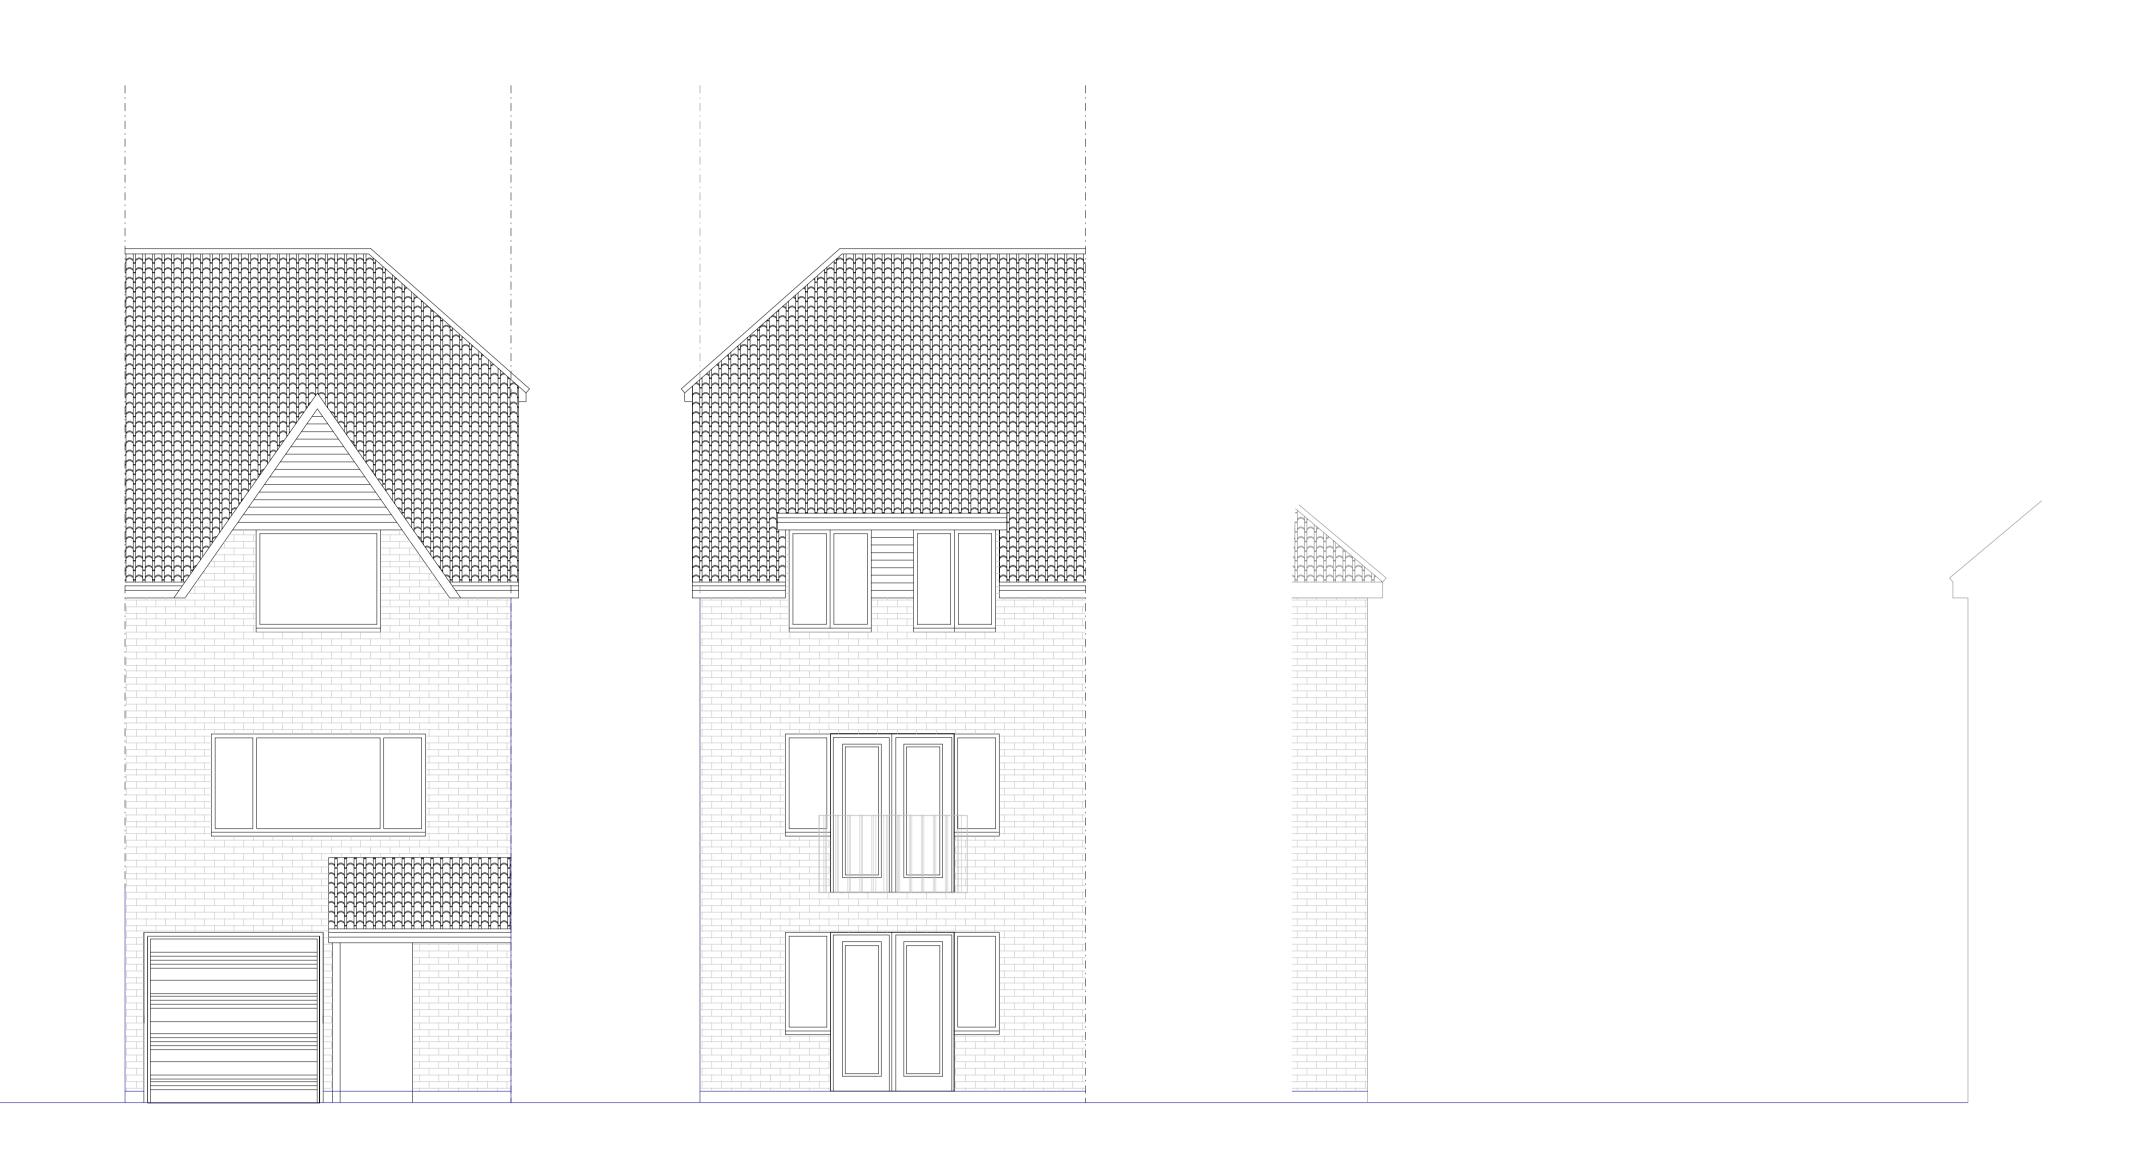

**EXISTING FRONT ELEVATION** 

**EXISTING REAR ELEVATION** 

**EXISTING SIDE ELEVATIONS** 

66 Franklins, Maple Cross Herts

PROJECT

Existing Section and Elevations
Single rear extension and garage conversion

General Notes: