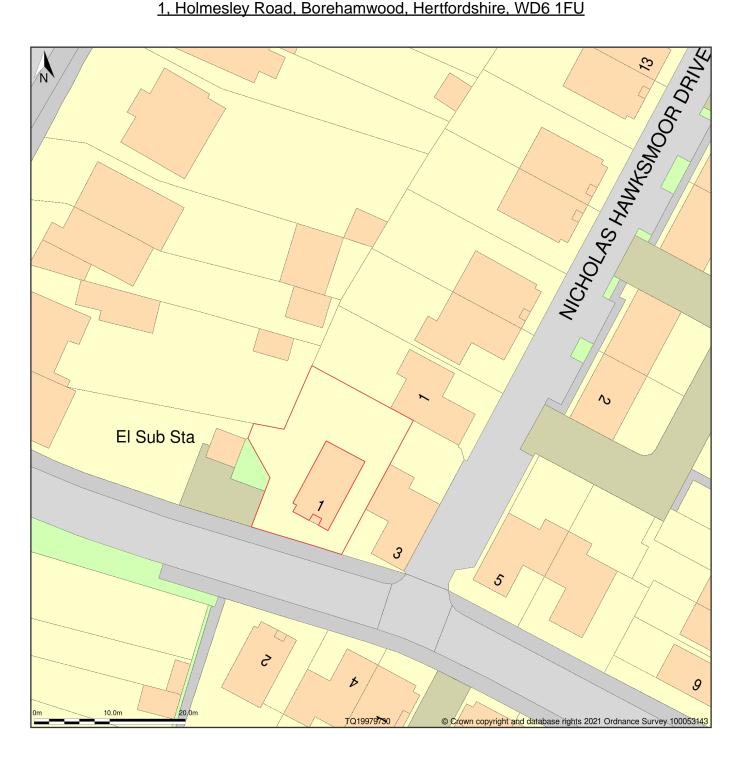

## 1, Holmesley Road, Borehamwood, Hertfordshire, WD6 1FU

Block Plan shows area bounded by: 519928.8, 197260.84 520018.8, 197350.84 (at a scale of 1:500), OSGridRef: TQ19979730. The representation of a road, track or path is no evidence of a right of way. The representation of features as lines is no evidence of a property boundary.