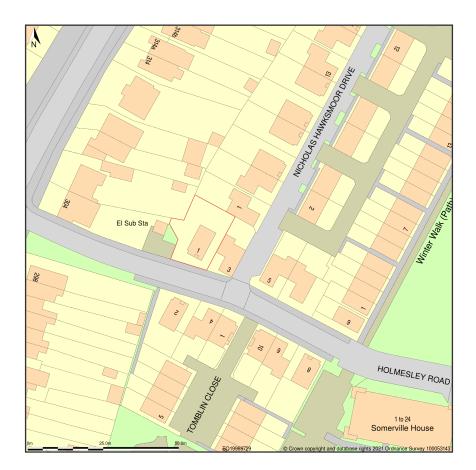

## 1, Holmesley Road, Borehamwood, Hertfordshire, WD6 1FU

Site Plan shows area bounded by: 519909.93, 197223.43 520051.36, 197364.85 (at a scale of 1:1250), OSGridRef: TQ19989729. The representation of a road, track or path is no evidence of a right of way. The representation of features as lines is no evidence of a property boundary.