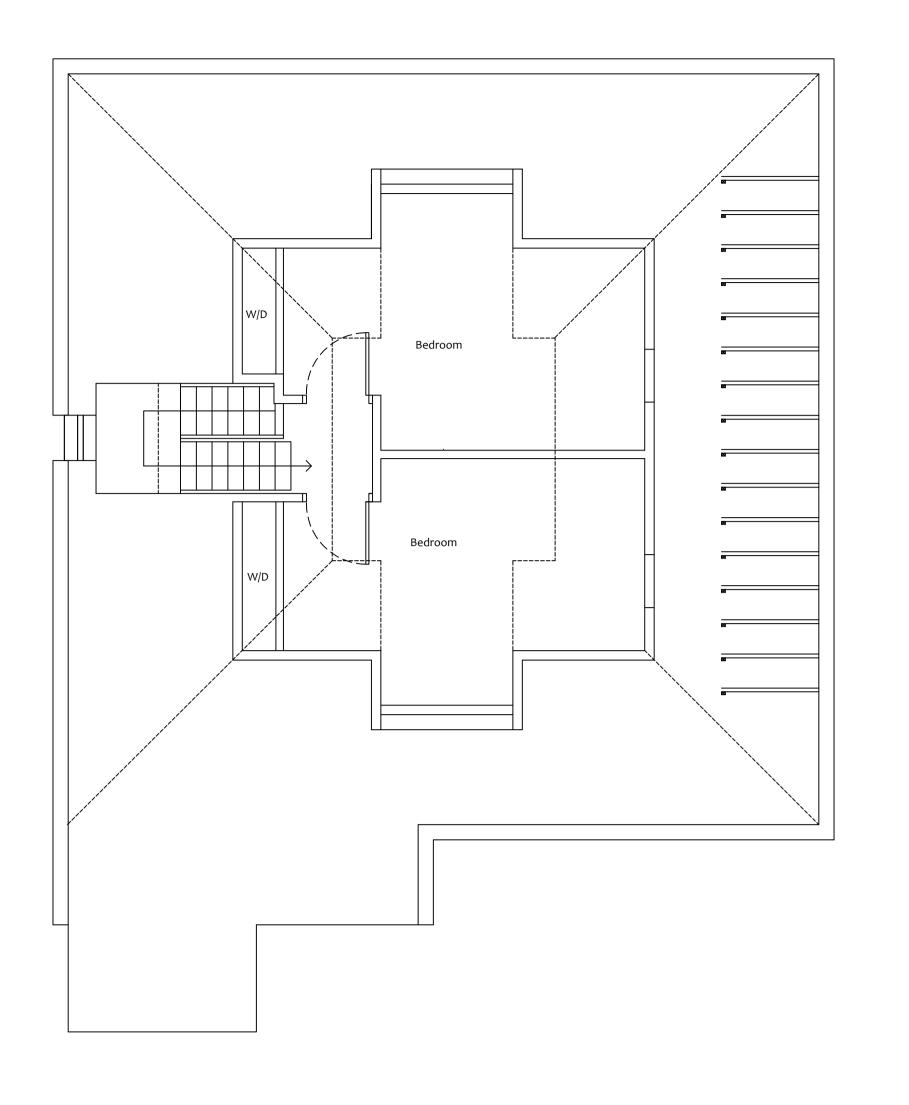

Existing First Floor Plan Scale 1:50

REVISION DESCRIPTION

SUITE 1-01, CUSTOM HOUSE, CUSTOM HOUSE PLACE, GREENOCK, PA15 1EQ

e info@nicholsonmcshane.co.uk t 01475 325025 w nicholsonmcshane.co.uk

CLIENT Mr & Mrs Ptolomey

PROJECT TITLE

Proposed Extension to Dwelling

PROJECT ADDRESS 7 Peile Street, Greenock, PA16 8QR

DRAWING TITLE

Existing plans

DRAWING STATUS PAPER SIZE PLANNING A1

DRAWING NUMBER

21014\_D\_01