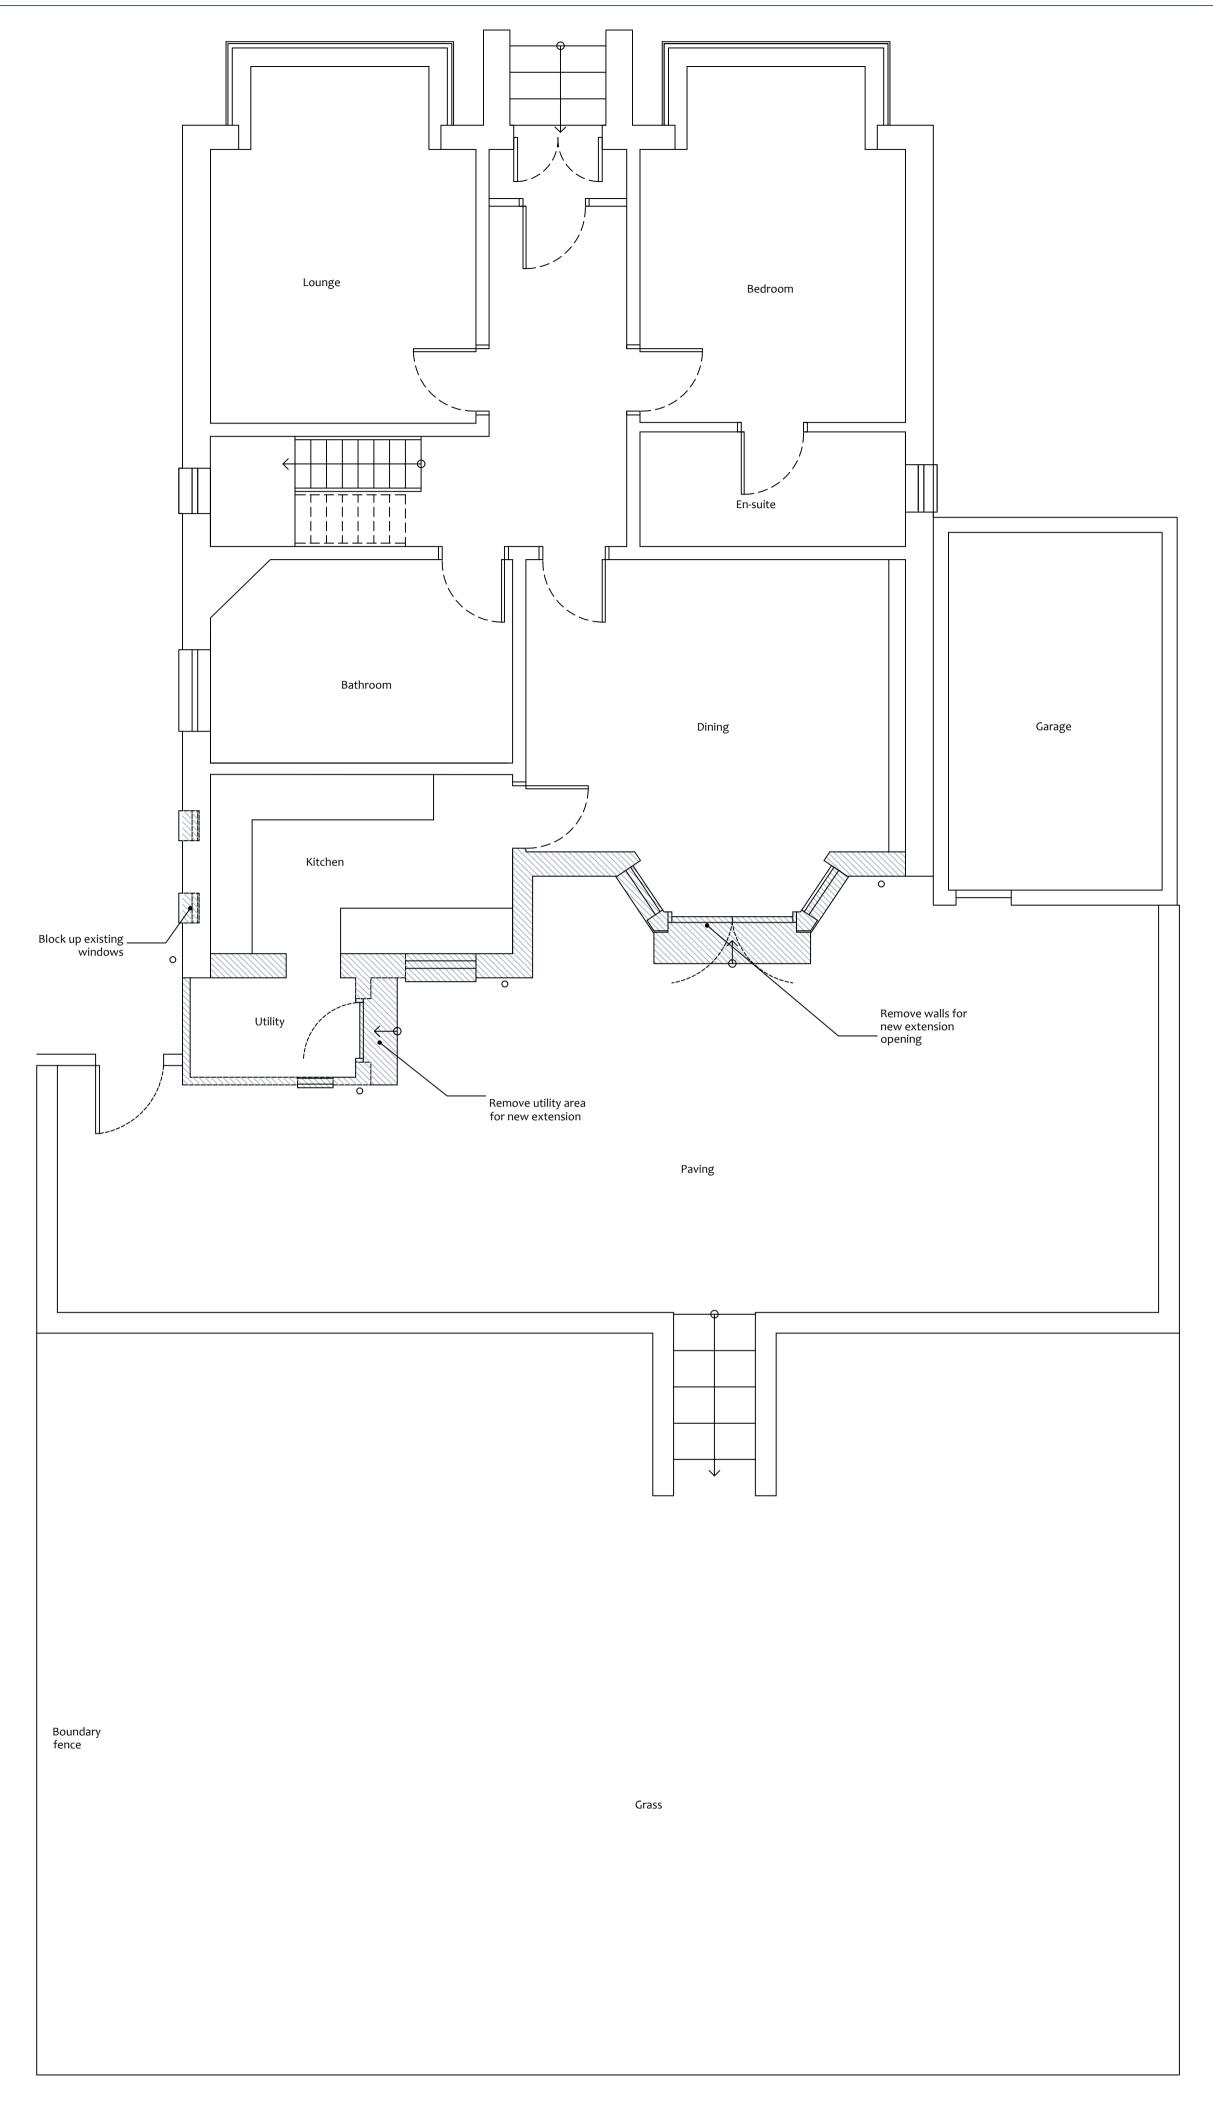

Existing First Floor Plan Scale 1:50

REVISION DESCRIPTION

SUITE 1-01, CUSTOM HOUSE, CUSTOM HOUSE PLACE, GREENOCK, PA15 1EQ

e info@nicholsonmcshane.co.uk t 01475 325025 w nicholsonmcshane.co.uk

CLIENT Mr & Mrs Ptolomey

PROJECT TITLE

Proposed Extension to Dwelling

PROJECT ADDRESS 7 Peile Street, Greenock, PA16 8QR

DRAWING TITLE

Existing plans

DRAWING STATUS PAPER SIZE PLANNING A1

DRAWING NUMBER

21014\_D\_01

SCALE DRAWN BY CHECKED BY

REVISION

Existing Ground Floor Plan Scale 1:50

NICHOLSON McSHANE ARCHITECTS IS THE TRADING NAME OF NICHOLSON McSHANE CHARTERED ARCHITECTS LTD. COPYRIGHT RESERVED

27.07.21