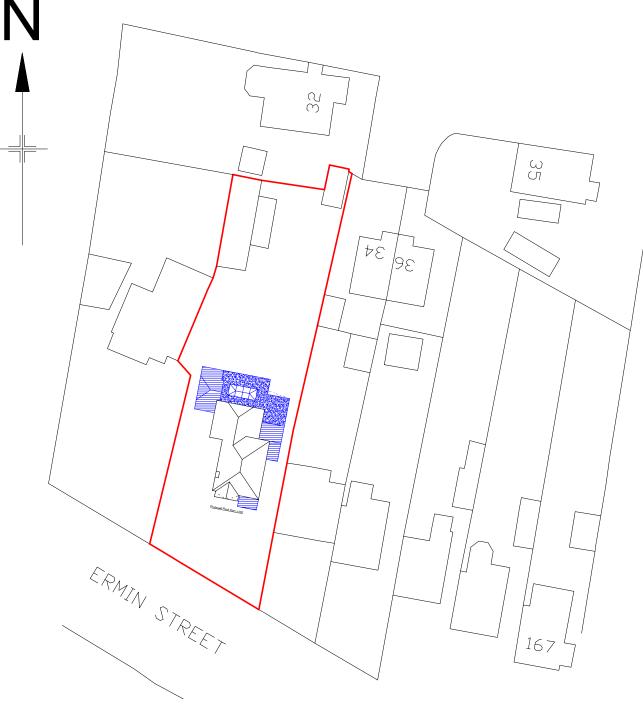

## 2021.017.Block Plan 1:500

Side & Rear Single Storey Extension, Replacement Garage together with Front Porch @ 157 Ermin Street Brockworth

Produced on 01 Dctober 2021 from the Drdnance Survey National Geographic Database and incorporating surveyed revision available at this date. This map shows the area bounded by 389533 216019,389733 216019,389733 216219,389533 216219,389533 216019 Reproduction in whole or part is prohibited without the prior permission of Drdnance Survey. Crown copyright 2021. Supplied by copia itd trading as UKPlanningMaps.com a licensed Drdnance Survey partner (100054135). Data licence expires 01 Dctober 2022. Unique plan reference: v4d//697086/943788