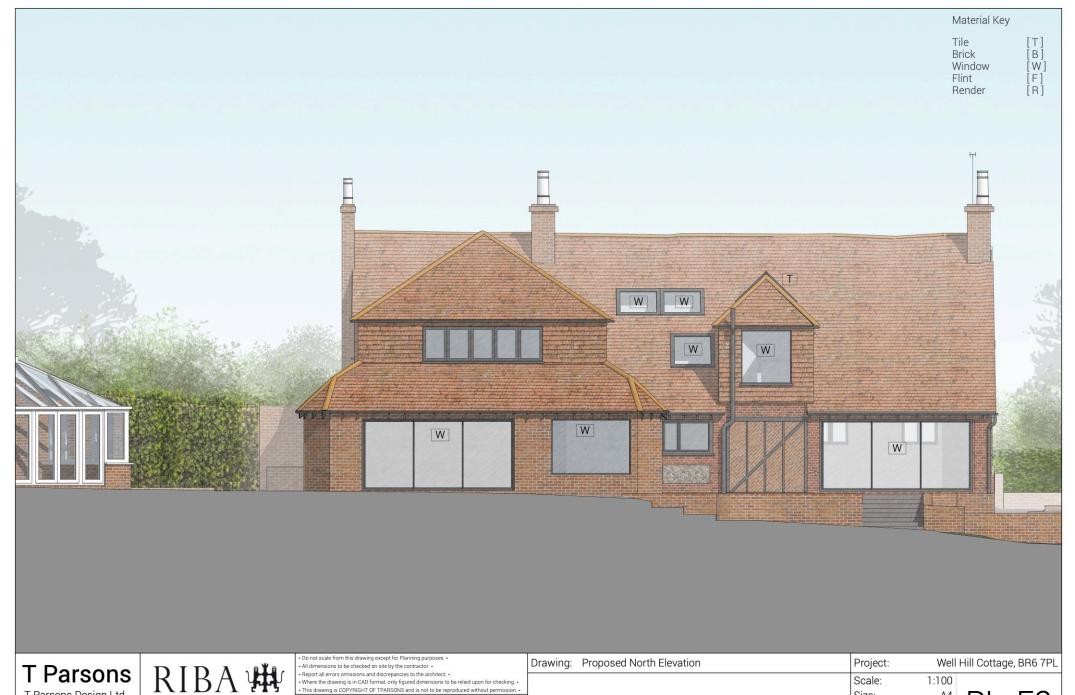

**Chartered Practice** 

0m 2m 3m 4m

| Drawing: Proposed North Elevation |            | Project:  | Well     | Hill Cottage, BR6 7PL |
|-----------------------------------|------------|-----------|----------|-----------------------|
|                                   |            | Scale:    | 1:100    |                       |
|                                   |            | Size:     | A4       | DI E3                 |
|                                   |            | Date:     | 28/09/21 | PL-E3                 |
| Planning Application              | 28/09/21 / | Revision: | /        |                       |