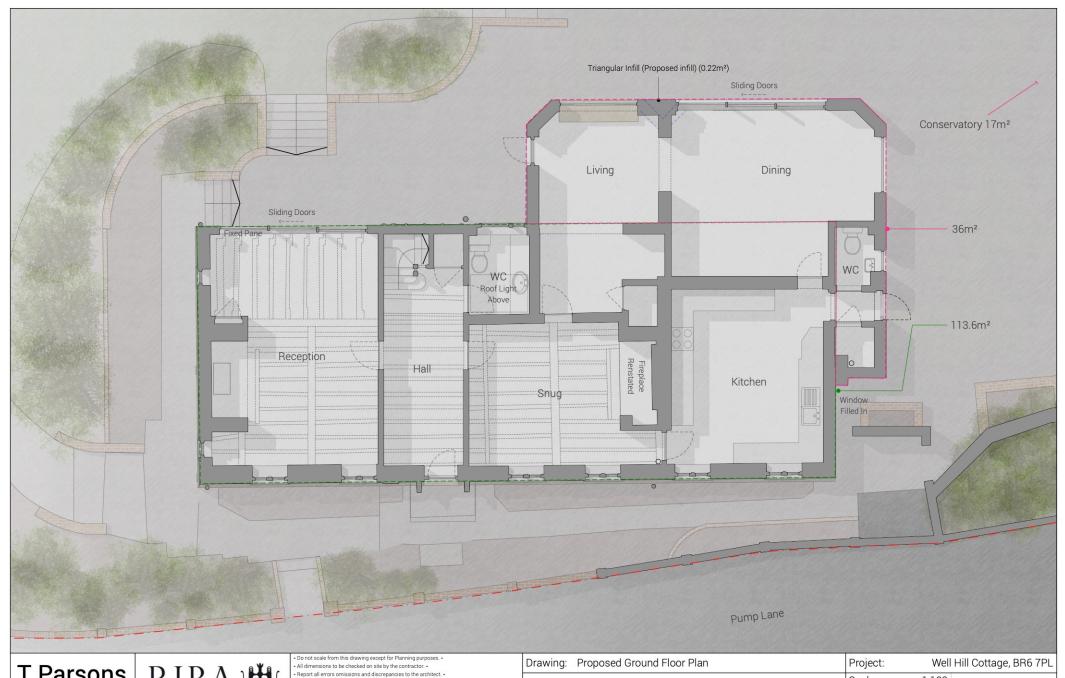

0m 2m

|   | Drawing: Proposed Ground Floor Plan |            | Project:  | weii     | Hill Cottage, BR6 7PL |
|---|-------------------------------------|------------|-----------|----------|-----------------------|
|   |                                     |            | Scale:    | 1:100    |                       |
| _ |                                     |            | Size:     | A4       | DI $DO$               |
|   |                                     |            | Date:     | 28/09/21 | PL-PU                 |
|   | Planning Application                | 28/09/21 / | Revision: | /        |                       |