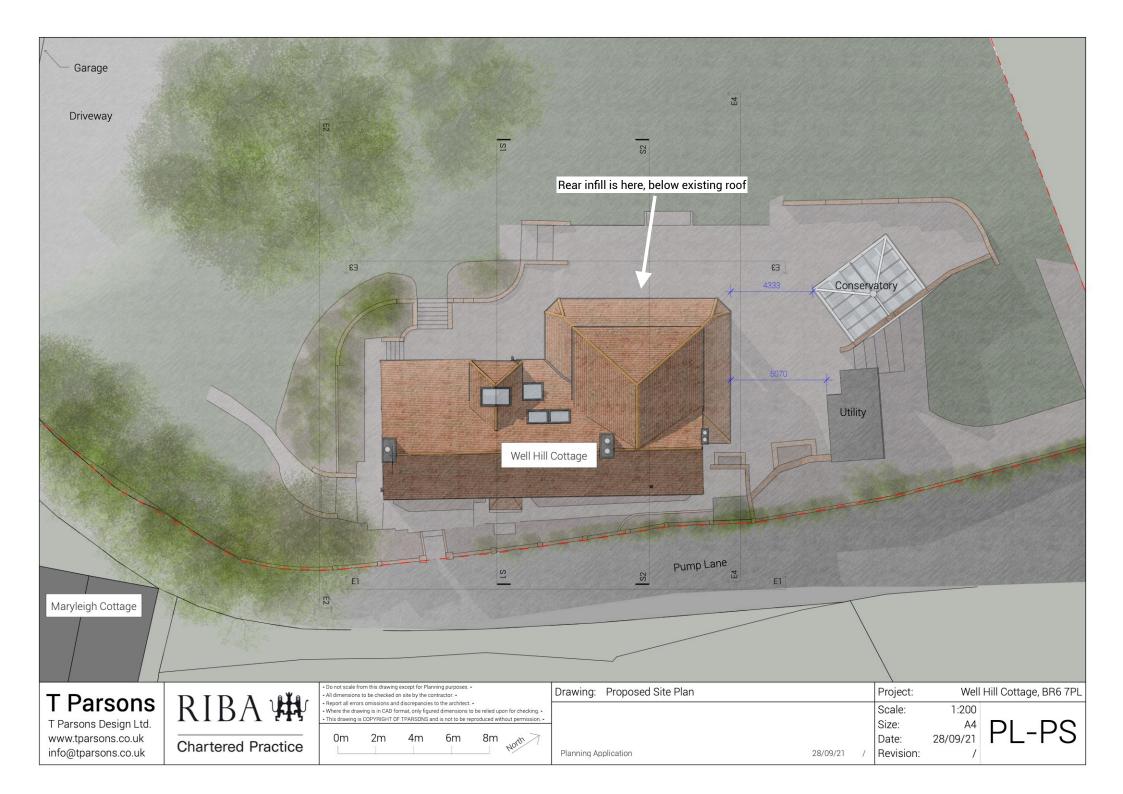

T Parsons Design Ltd. www.tparsons.co.uk info@tparsons.co.uk

**Chartered Practice** 

Where the drawing is in CAD format, only figured dimensions to be relied upon for checking.
This drawing is COPYRIGHT OF TPARSONS and is not to be reproduced without permission.

0m 2m

|   | Drawing: Proposed Ground Floor Plan |            | Project:  | weii     | Hill Cottage, BR6 7PL |
|---|-------------------------------------|------------|-----------|----------|-----------------------|
|   |                                     |            | Scale:    | 1:100    |                       |
| _ |                                     |            | Size:     | A4       | DI $DO$               |
|   |                                     |            | Date:     | 28/09/21 | PL-PU                 |
|