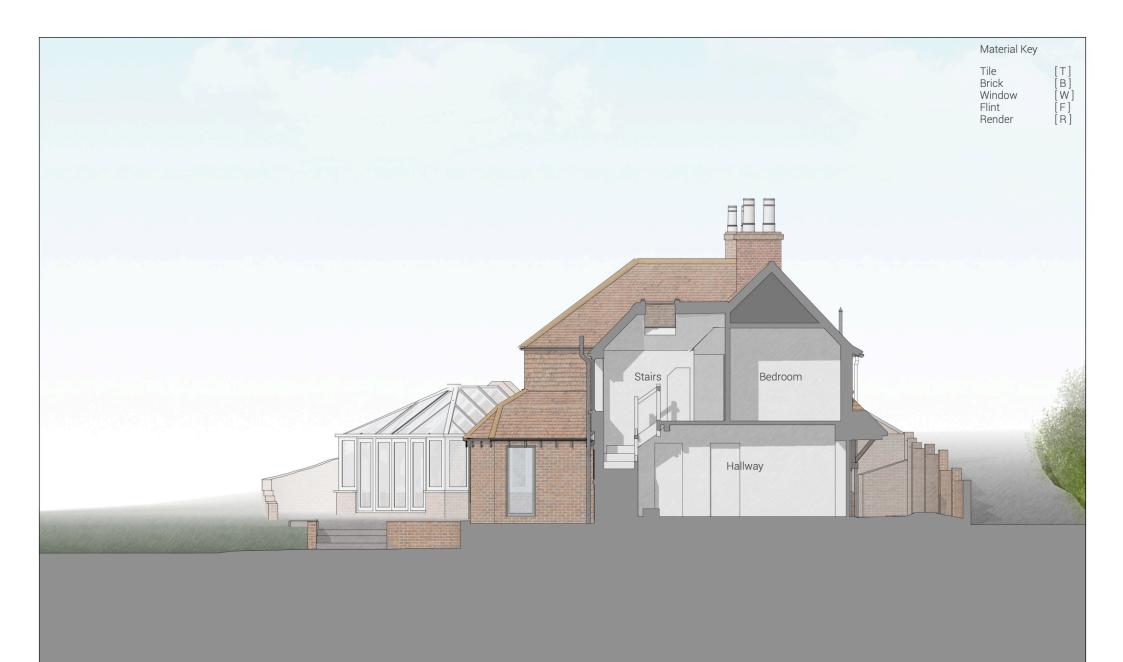

T Parsons Design Ltd. www.tparsons.co.uk info@tparsons.co.uk

- Do not scale from this drawing except for Planning purposes. -

All dimensions to be checked on site by the contractor.
Report all errors omissions and discrepancies to the architect.
Where the drawing is in CAD format, only figured dimensions to be relied upon for checking.
This drawing is CPVRIGHT OF TPARSONS and is not to be reproduced without permission.

2m 3m 0m 1m 4m

| Drawing:    | Proposed Section 2 |            | Project:  | Well     | Hill Cottage, BR6 7PL |
|-------------|--------------------|------------|-----------|----------|-----------------------|
|             |                    |            | Scale:    | 1:100    |                       |
|             |                    |            | Size:     | A4       | DI C3                 |
|             |                    |            | Date:     | 28/09/21 | PL-32                 |
| Planning Ap | pplication         | 28/09/21 / | Revision: | /        |                       |