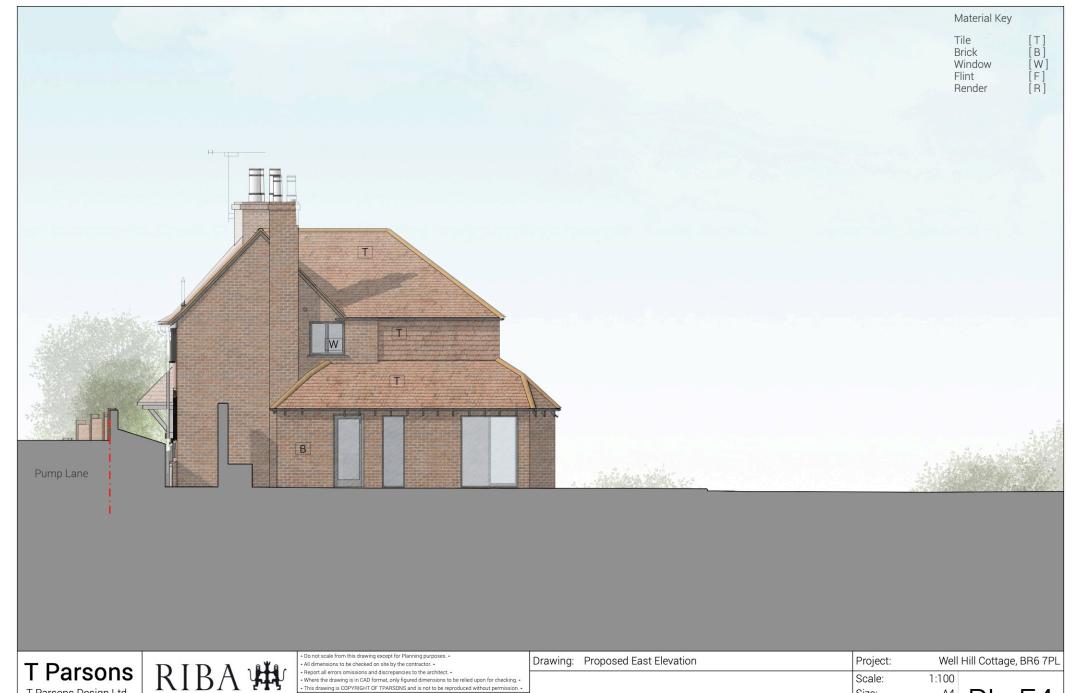

T Parsons Design Ltd. www.tparsons.co.uk info@tparsons.co.uk

0m 2m 3m 1m 4m

| Drawing: Proposed East Elevation |            | Project:  | Well     | Hill Cottage, BR6 7PL |
|----------------------------------|------------|-----------|----------|-----------------------|
|                                  |            | Scale:    | 1:100    |                       |
|                                  |            | Size:     | A4       | DI = I                |
|                                  |            | Date:     | 28/09/21 | 7L-C4                 |
| Planning Application             | 28/09/21 / | Revision: | /        |                       |