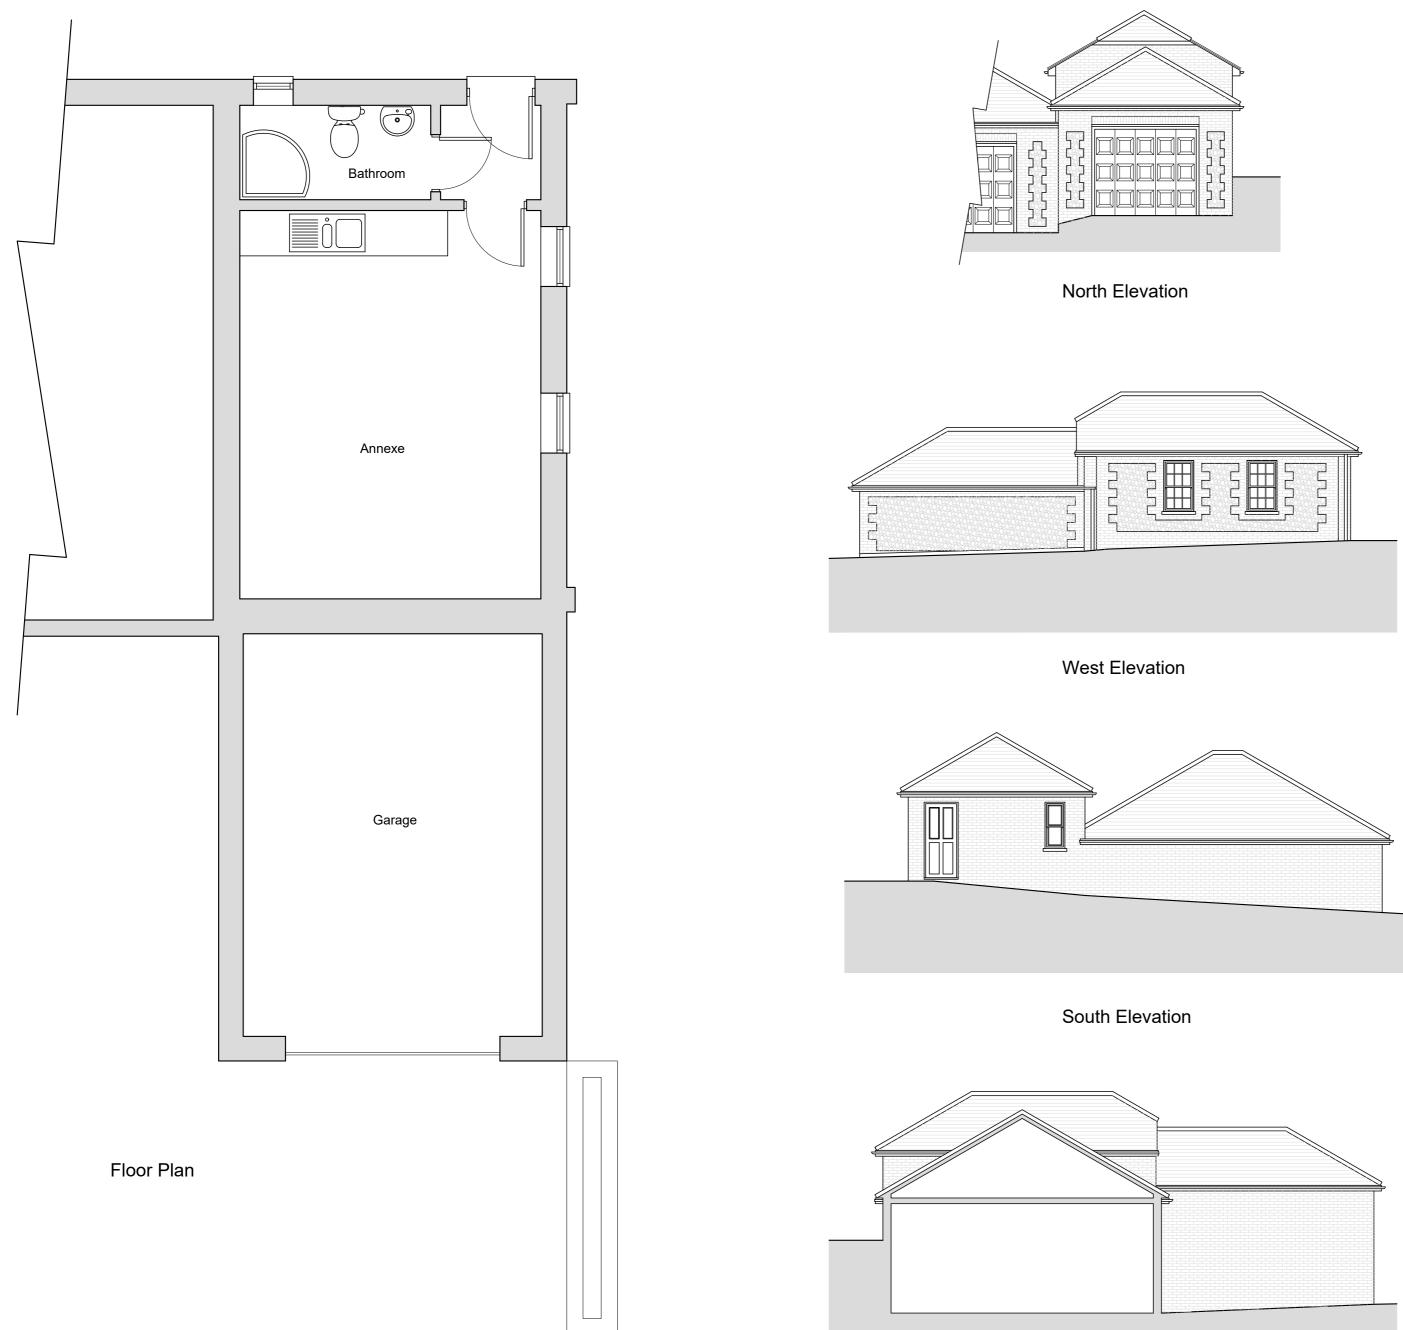

| REV                                          | DATE | DESCRIPTION     |  |
|----------------------------------------------|------|-----------------|--|
| TITLE<br>PLANS AND ELEVATIONS<br>AS EXISTING |      |                 |  |
| PROJEC                                       | •    | SION OF GARAGE, |  |

WOODLANDS MANOR, TINKER POT LANE, SEVENOAKS

CLIENT ALEX & RUPERT GOODWAY

CHARTERED ARCHITECTS

WWW.ALPHA-DS.CO.UK