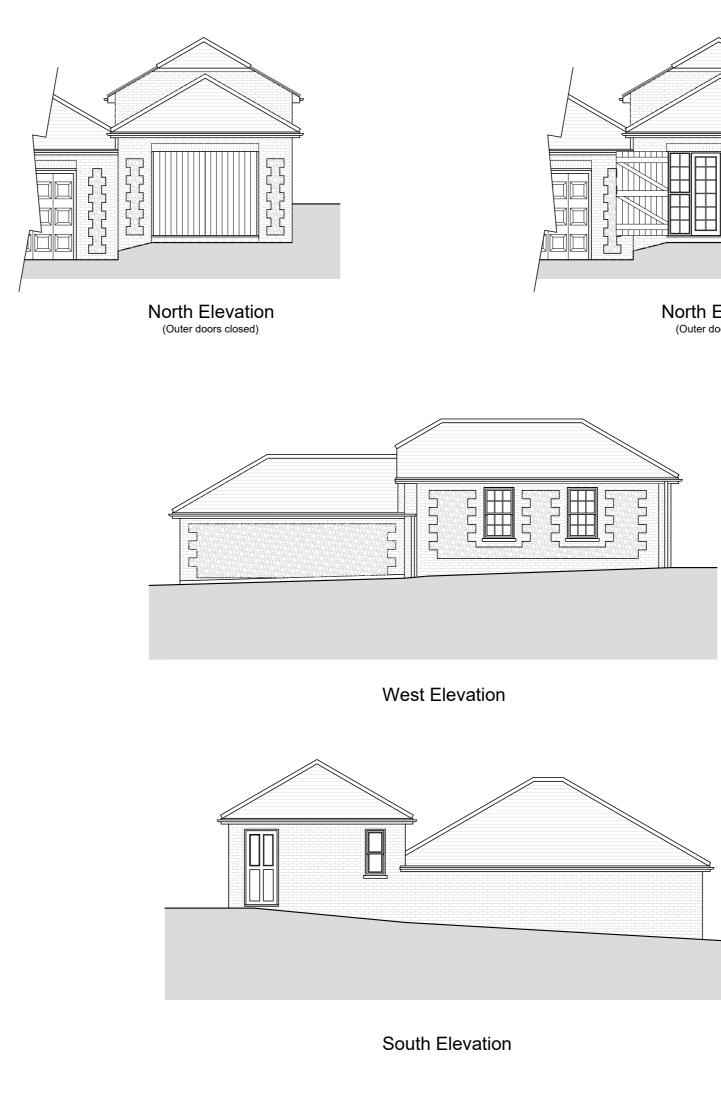

TITLE PLANS AND ELEVATIONS AS PROPOSED PROJECT CONVERSION OF GARAGE, WOODLANDS MANOR, TINKER POT LANE, SEVENOAKS CLIENT ALEX & RUPERT GOODWAY .0 1DY 46

REV DATE DESCRIPTION