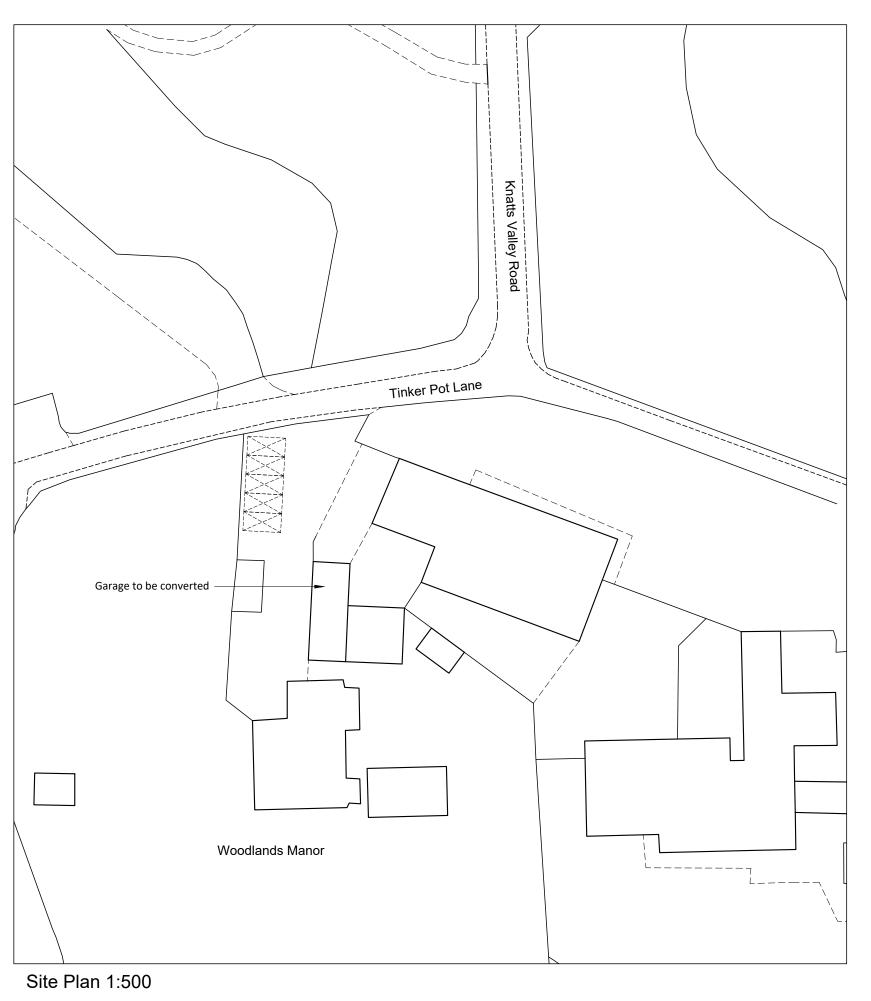

REV DATE DESCRIPTION

EXISTING & PROPOSED SITE & **LOCATION PLANS** 

CONVERSION OF GARAGE, WOODLANDS MANOR, TINKER POT LANE, SEVENOAKS

CLIENT

**ALEX & RUPERT GOODWAY** 

Sept 21

1596/1

CHARTERED ARCHITECTS