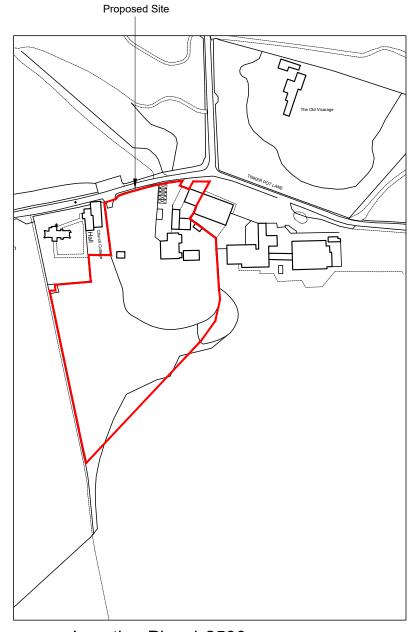

Location Plan 1:2500

THIS DRAWING IS THE COPYRIGHT OF ALPHA DESIGN STUDIO LTD & MUST NOT BE REPRODUCED IN PART OR WHOLE WITHOUT CONSENT

ALL DIMENSIONS MUST BE CHECKED ON SITE / WORKSHOP WHERE APPLICABLE PRIOR TO COMMENCING THE WORKS.

REV DATE DESCRIPTION

EXISTING & PROPOSED SITE & **LOCATION PLANS** 

CONVERSION OF GARAGE, WOODLANDS MANOR, TINKER POT LANE, SEVENOAKS

CLIENT

**ALEX & RUPERT GOODWAY** 

Sept 21

1596/1

CHARTERED ARCHITECTS