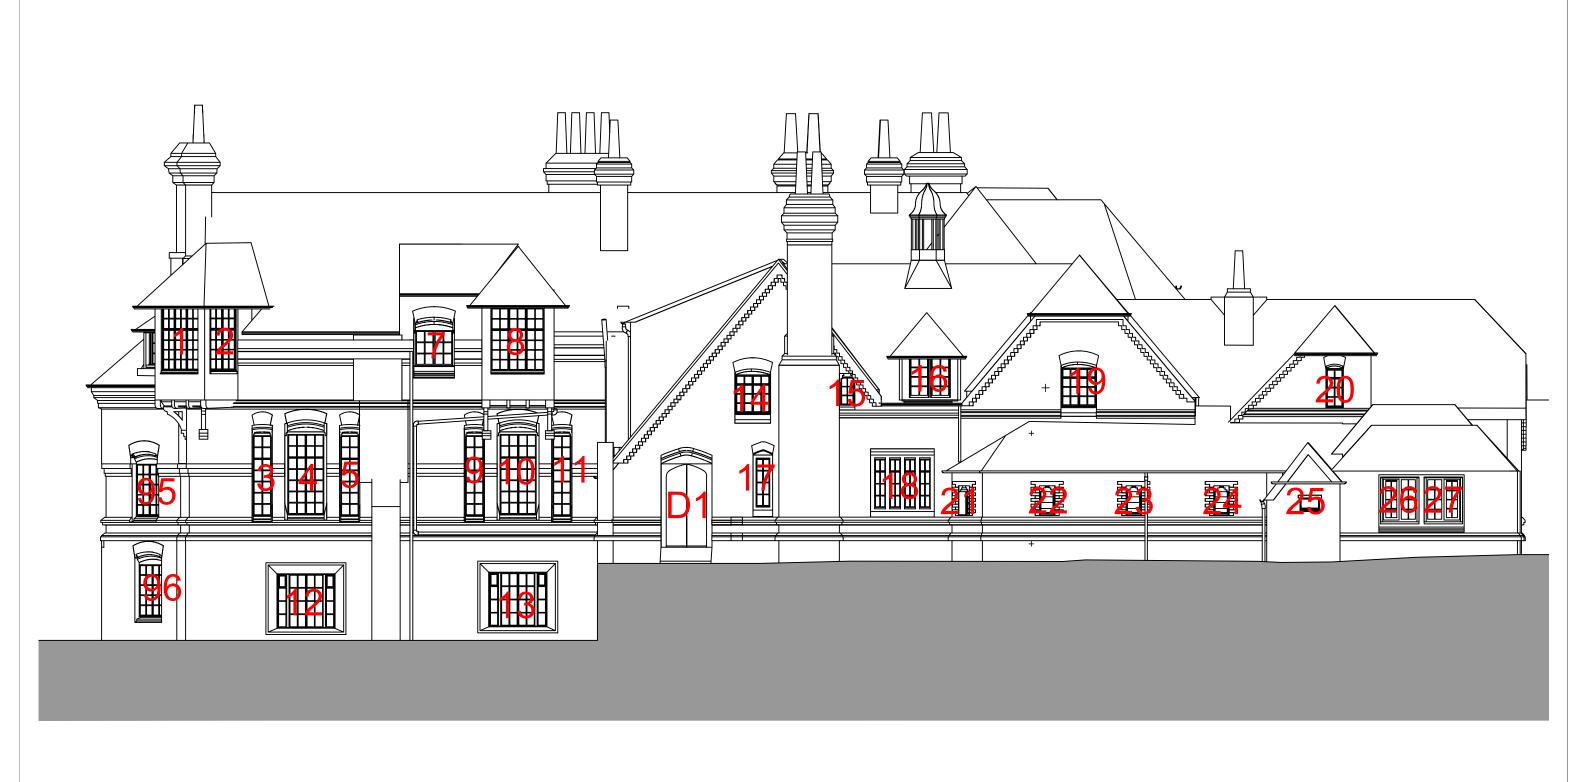

### SOUTH EAST ELEVATION - WINDOW SCHEDULE 1:100 @ A3

2nd Floor Stanmore House 15 - 19 Church Road Stanmore Middlesex HA7 4AR T: 020 8954 5731 F: 020 8954 9279 E: info@jaspargroup.co.uk

0

Fawkham Manor Hospital Manor Lane Fawkham Kent, DA3 8ND

South East Elevation Window Schedule

STATUS:

CKD: DATE: This drawing and the design is the copyright and property of Jaspar Group and may n be used in part or in whole without prior written consent. This drawing is to be read in conjunction with all relevant consultants and/or specialist's drawings/documents and any discrepancies or variations are to notified to Jaspar Group before the affected work commences. SCALE: DWG NO: JM077\_PL\_1702