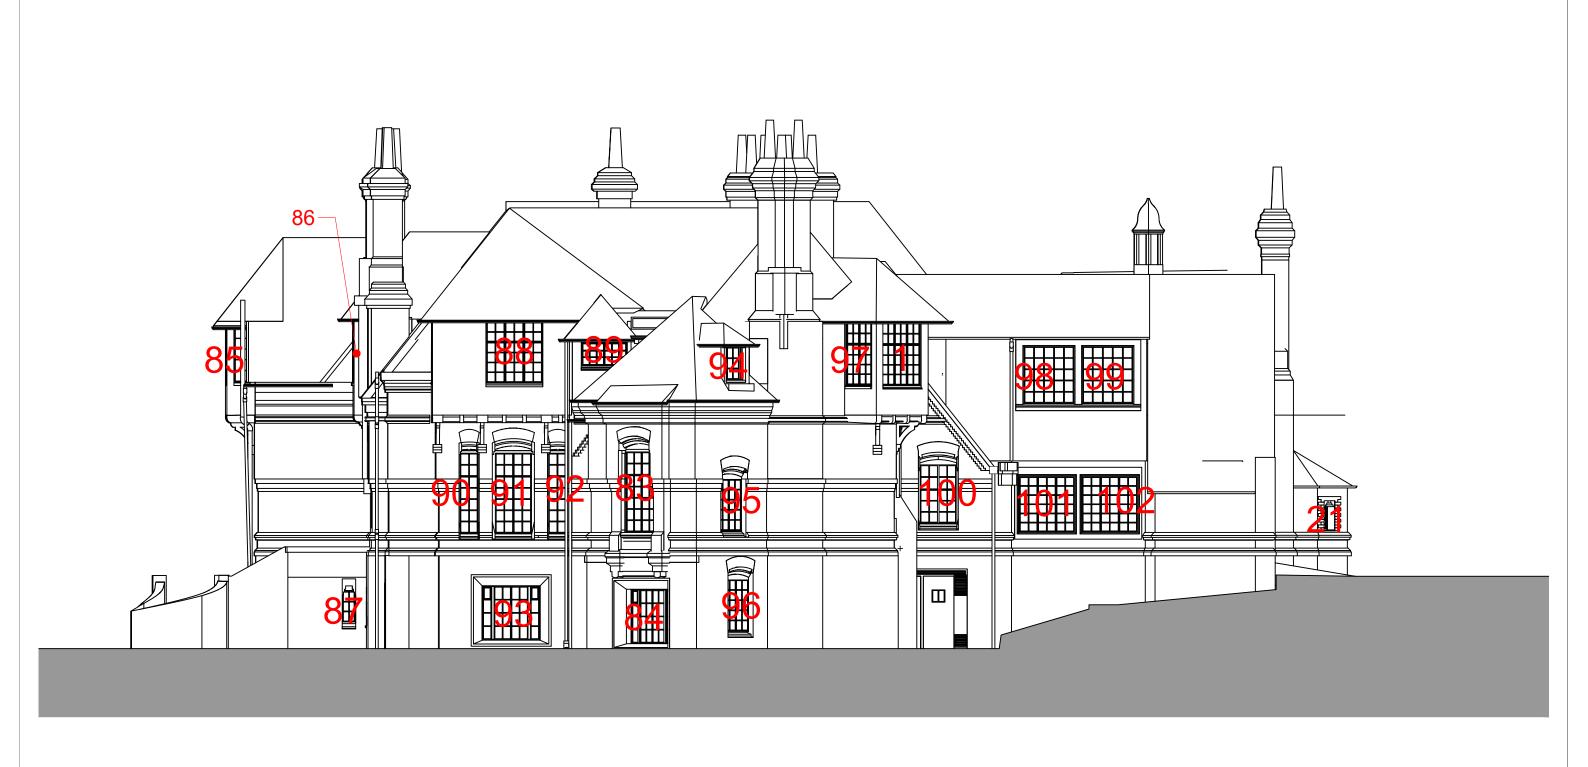

## NORTH WEST ELEVATION - WINDOW SCHEDULE 1:100 @ A3

2nd Floor Stanmore House 15 - 19 Church Road Stanmore Middlesex HA7 4AR T: 020 8954 5731

T: 020 8954 5731 F: 020 8954 9279 E: info@jaspargroup.co.uk

0 5m

Fawkham Manor Hospital Manor Lane Fawkham Kent, DA3 8ND

RAWING:

North West Elevation Window Schedule

All dimensions and levels to be checked on site by contractor prior to preparation of shop drawings and commencement of work on site. Do not reproduce without consent