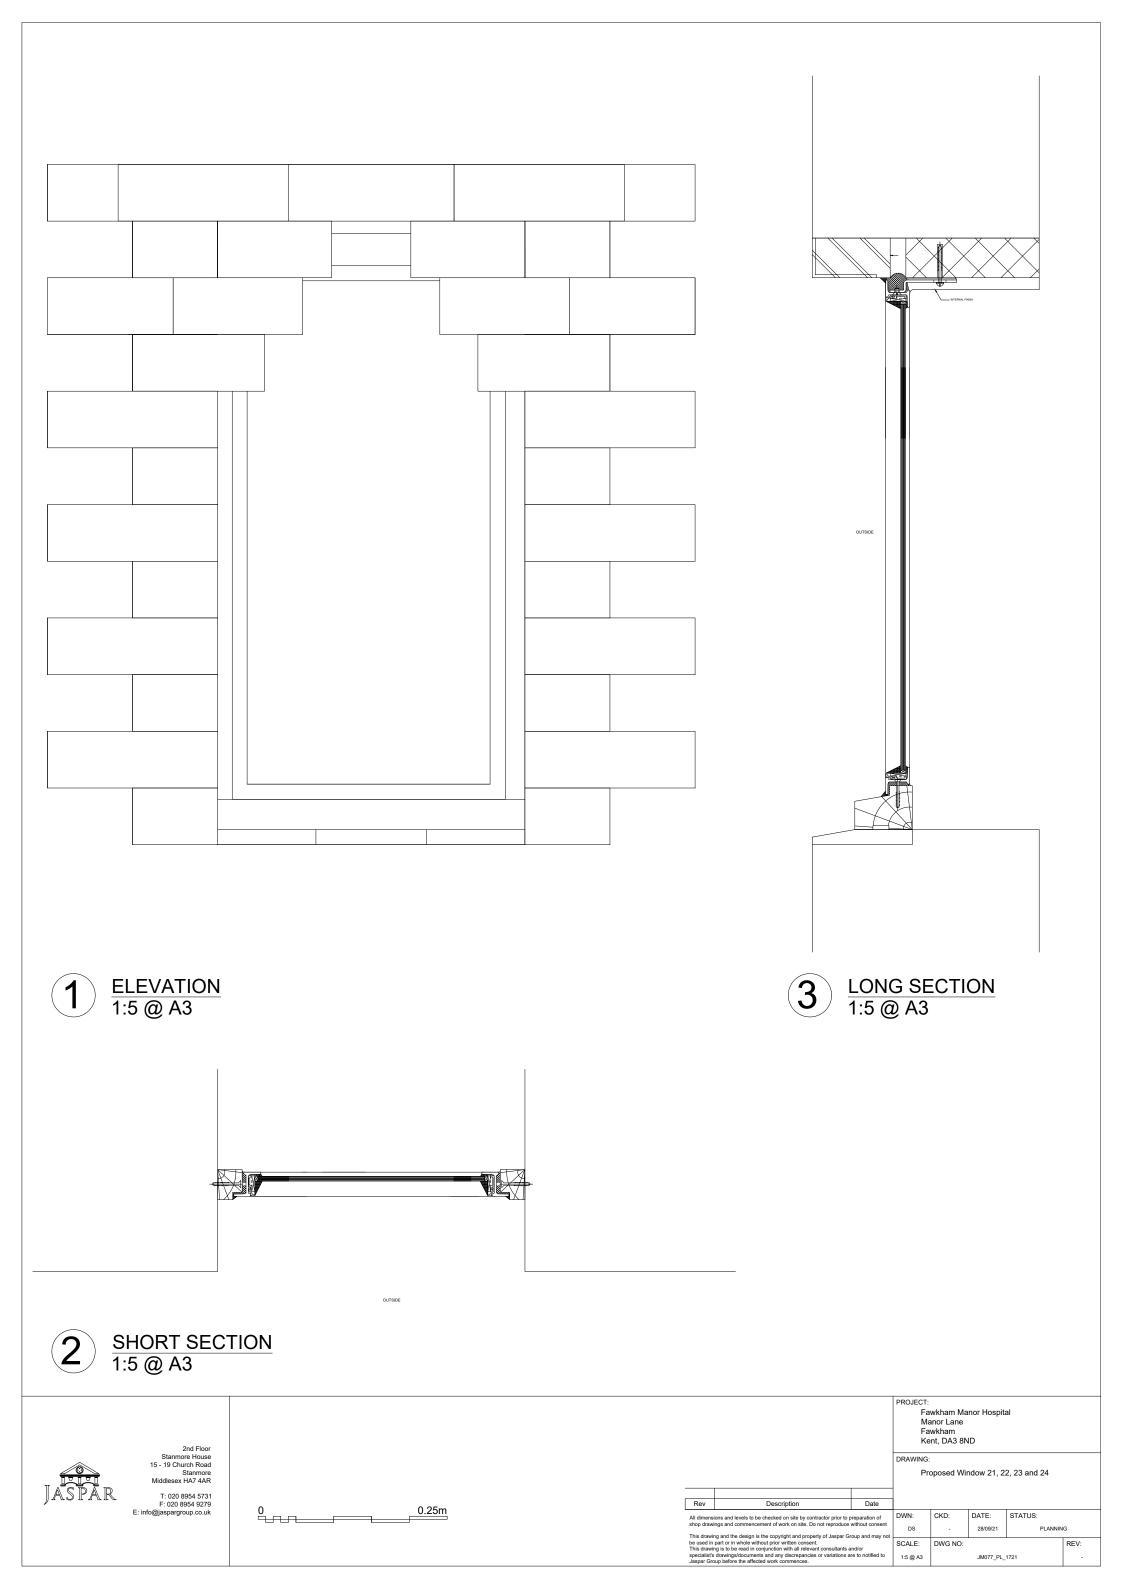

: 020 8954 5731

T: 020 8954 5731 F: 020 8954 9279 E: info@jaspargroup.co.uk

0 5m

Fawkham Manor Hospital Manor Lane Fawkham Kent, DA3 8ND

RAWING:

North West Elevation Window Schedule

All dimensions and levels to be checked on site by contractor prior to preparation of shop drawings and commencement of work on site. Do not reproduce without consent

This drawing and the design is the copyright and property of Jaspar Group and may not be used in part or in whole without prior written consent.

This drawing is to be read in conjunction with all relevant consultants and/or specialist's drawings/documents and any discrepancies or variations are to notified to Jaspar Group before the affected work commences.

DWN: CKD: DATE: STATUS:
DS - 28/09/21 PLANNING

SCALE: DWG NO: REV:
1:100 @ A3











1 ELEVATION 1:10 @ A3





 $2 \quad \frac{\text{SHORT SECTION}}{1:5 \ @ \ A3}$ 



2nd Floor Stanmore House 15 - 19 Church Road Stanmore Middlesex HA7 4AR T: 020 8954 5731 F: 020 8954 9279 E: info@jaspargroup.co.uk

0.5m 0.25m PROJECT:
Fawkham Manor Hospital
Manor Lane
Fawkham
Kent, DA3 8ND

DRAWING:

DRAWING:
Proposed Rooflights 54, 55, 56 and 57

Rev Description Date

All dimensions and levels to be checked on site by contractor prior to preparation of shop drawings and commencement of work on site. Do not reproduce without consent.

This drawing and the design is the copyright and property of Jaspar Group and may not be used in part or in whole without prior written consent.

This drawing is to be read in conjunction with all relevant consultants and/or specialists of awings/do