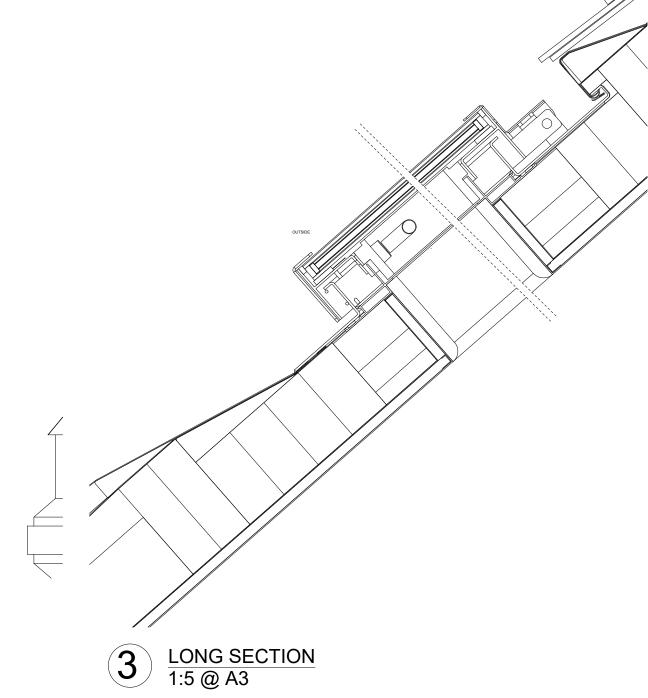

0.5m 0.25m PROJECT:
Fawkham Manor Hospital
Manor Lane
Fawkham
Kent, DA3 8ND

DRAWING:

DRAWING:
Proposed Rooflights 54, 55, 56 and 57

Rev Description Date

All dimensions and levels to be checked on site by contractor prior to preparation of shop drawings and commencement of work on site. Do not reproduce without consent.

This drawing and the design is the copyright and property of Jaspar Group and may not be used in part or in whole without prior written consent.

This drawing is to be read in conjunction with all relevant consultants and/or specialists of awings/documents and any discrepancies or variations are to notified to Jaspar Group before the affected work commences.