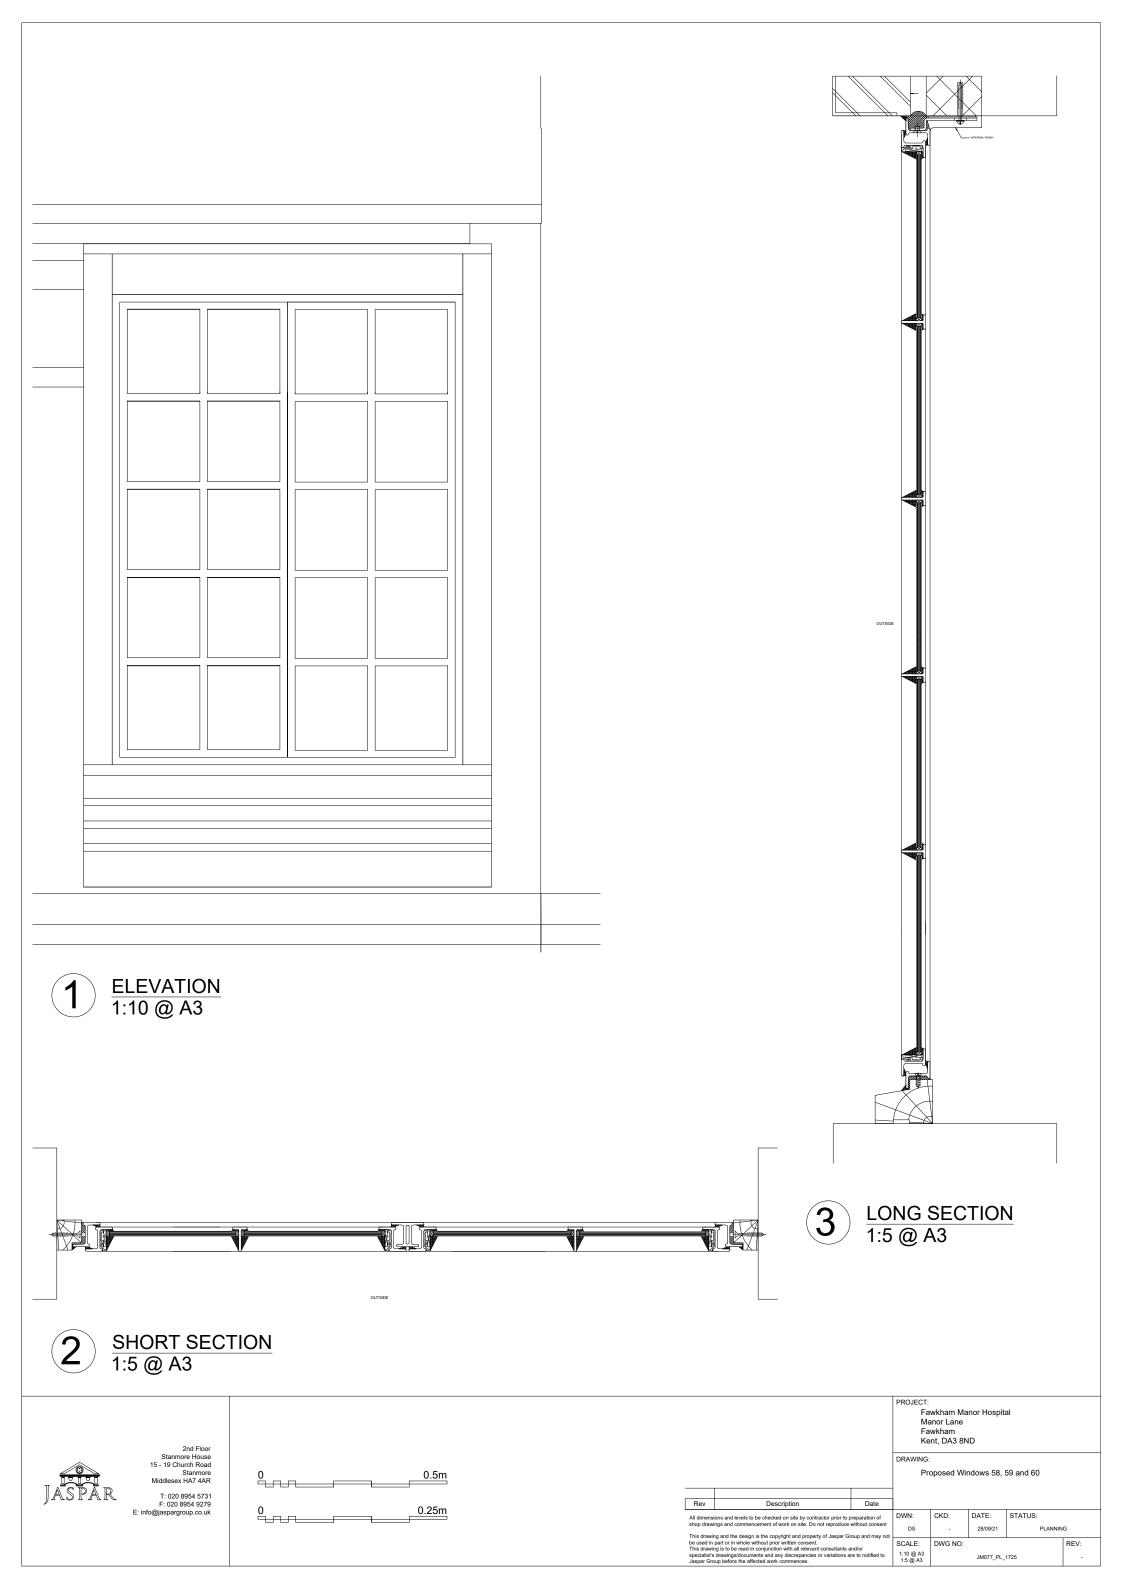

0.5m 0.25m PROJECT:
Fawkham Manor Hospital
Manor Lane
Fawkham
Kent, DA3 8ND

DRAWING:

DRAWING:
Proposed Rooflights 54, 55, 56 and 57

Rev Description Date

All dimensions and levels to be checked on site by contractor prior to preparation of shop drawings and commencement of work on site. Do not reproduce without consent.

This drawing and the design is the copyright and property of Jaspar Group and may not be used in part or in whole without prior written consent.

This drawing is to be read in conjunction with all relevant consultants and/or specialists of awings/documents and any discrepancies or variations are to notified to Jaspar Group before the affected work commences.