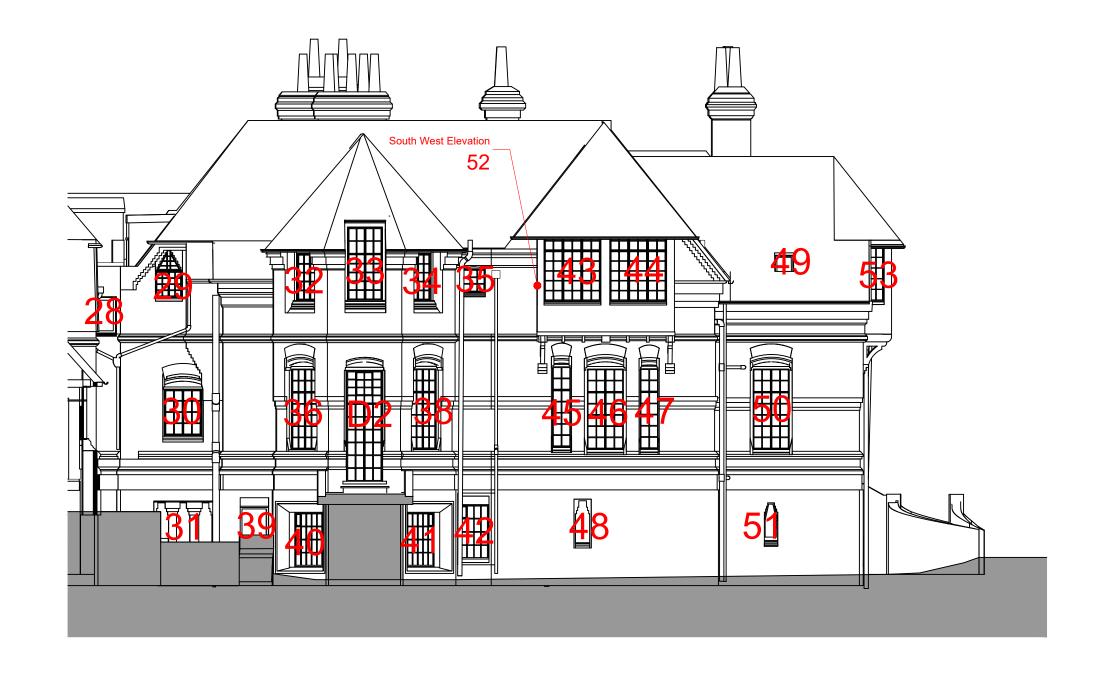

## SOUTH WEST ELEVATION - WINDOW SCHEDULE 1:100 @ A3

2nd Floor Stanmore House 15 - 19 Church Road Stanmore Middlesex HA7 4AR T: 020 8954 5731 F: 020 8954 9279 E: info@jaspargroup.co.uk

0

Fawkham Manor Hospital Manor Lane Fawkham Kent, DA3 8ND

South West Elevation Window Schedule

| Rev                                                                                                                                                                    | Description                                     | Date            |     |
|------------------------------------------------------------------------------------------------------------------------------------------------------------------------|-------------------------------------------------|-----------------|-----|
| All dimensions and levels to be checked on site by contractor prior to preparation of shop drawings and commencement of work on site. Do not reproduce without consent |                                                 |                 | 1WD |
| This drawing and the design is the copyright and property of Jaspar Group and ma                                                                                       |                                                 | oup and may not | ·   |
| be used in                                                                                                                                                             | part or in whole without prior written consent. |                 | SCA |