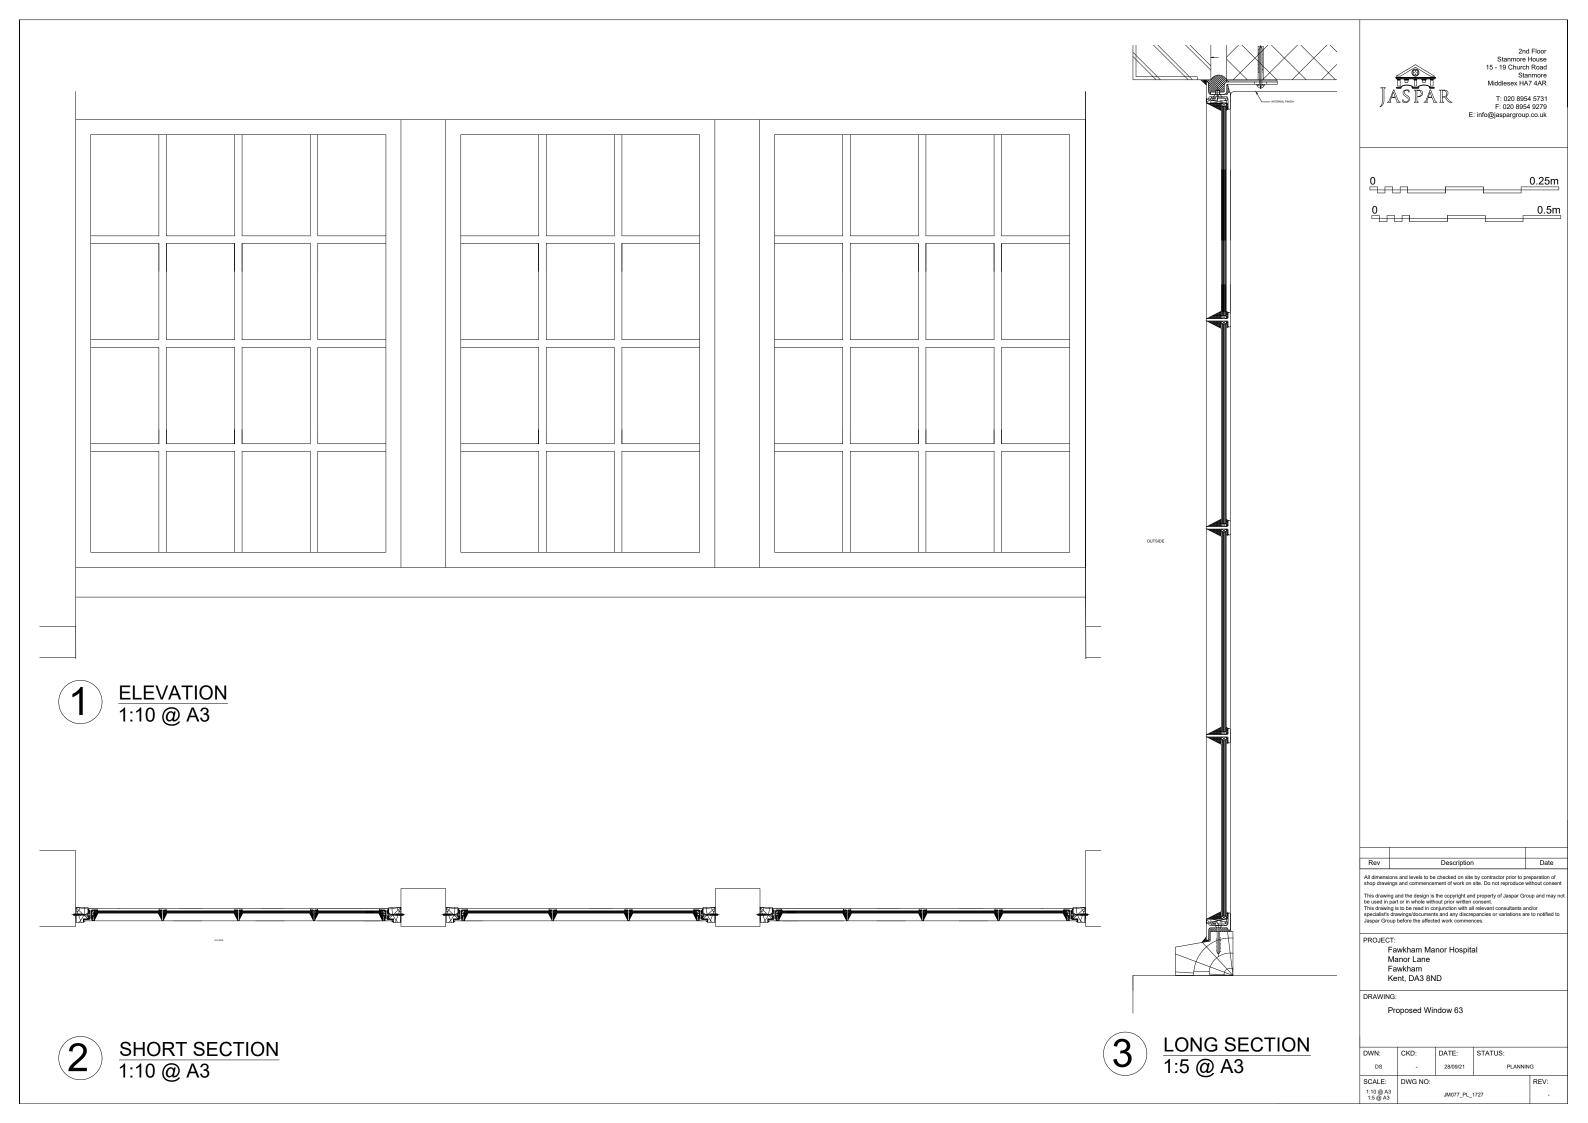

DWN: CKD: DATE: STATUS:
DS - 28/09/21 PLANNING

SCALE: DWG NO: REV:
1:100 @ A3

1 ELEVATION 1:10 @ A3

 $2 \quad \frac{\text{SHORT SECTION}}{1:5 \ @ \ A3}$ 

2nd Floor Stanmore House 15 - 19 Church Road Stanmore Middlesex HA7 4AR T: 020 8954 5731 F: 020 8954 9279 E: info@jaspargroup.co.uk

0.5m 0.25m PROJECT:
Fawkham Manor Hospital
Manor Lane
Fawkham
Kent, DA3 8ND

DRAWING:

DRAWING:
Proposed Rooflights 54, 55, 56 and 57

Rev Description Date

All dimensions and levels to be checked on site by contractor prior to preparation of shop drawings and commencement of work on site. Do not reproduce without consent.