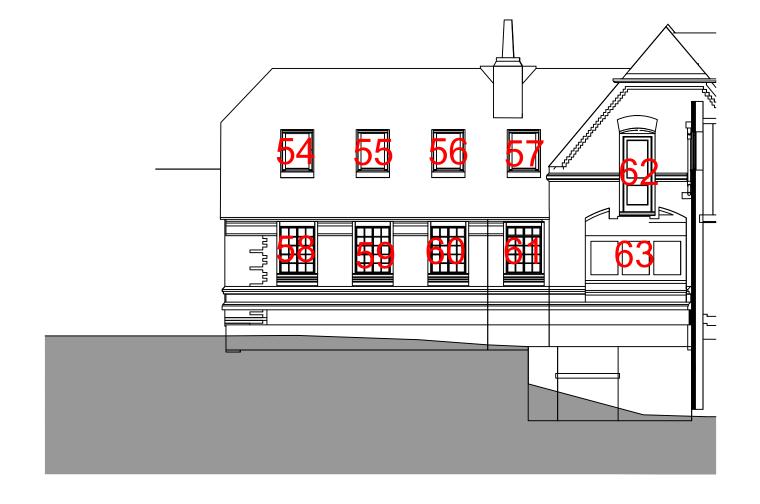

### SOUTH EAST ELEVATION - WINDOW SCHEDULE 1:100 @ A3

2nd Floor Stanmore House 15 - 19 Church Road Stanmore Middlesex HA7 4AR T: 020 8954 5731 F: 020 8954 9279 E: info@jaspargroup.co.uk

0

Fawkham Manor Hospital Manor Lane Fawkham Kent, DA3 8ND

South East Elevation Window Schedule

STATUS:

CKD: DATE: This drawing and the design is the copyright and property of Jaspar Group and may n be used in part or in whole without prior written consent. This drawing is to be read in conjunction with all relevant consultants and/or specialist's drawings/documents and any discrepancies or variations are to notified to Jaspar Group before the affected work commences. SCALE: DWG NO: JM077\_PL\_1702