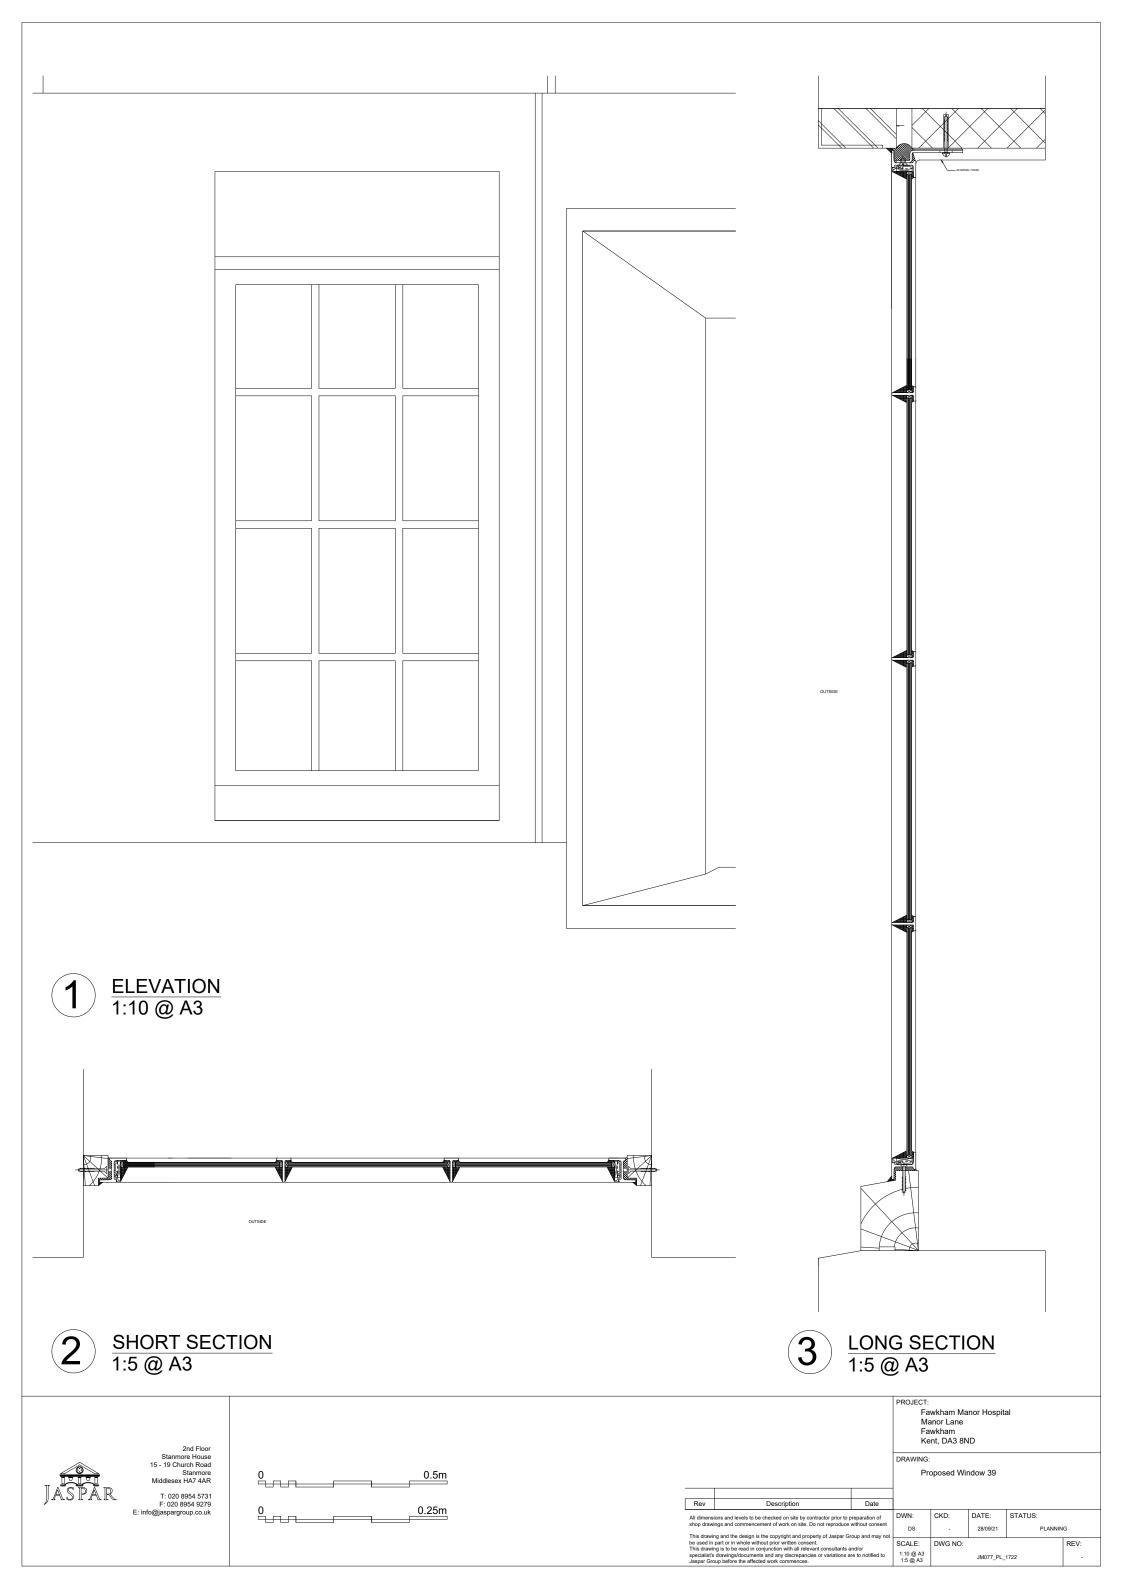

020 8954 5731

T: 020 8954 5731 F: 020 8954 9279 E: info@jaspargroup.co.uk

0 5m

Fawkham Manor Hospital Manor Lane Fawkham Kent, DA3 8ND

RAWING:

North West Elevation Window Schedule

All dimensions and levels to be checked on site by contractor prior to preparation of shop drawings and commencement of work on site. Do not reproduce without consent

This drawing and the design is the copyright and property of Jaspar Group and may not be used in part or in whole without prior written consent.

This drawing is to be read in conjunction with all relevant consultants and/or specialist's drawings/documents and any discrepancies or variations are to notified to Jaspar Group before the affected work commences.

DWN: CKD: DATE: STATUS:
DS - 28/09/21 PLANNING

SCALE: DWG NO: REV:
1:100 @ A3











1 ELEVATION 1:10 @ A3





 $2 \quad \frac{\text{SHORT SECTION}}{1:5 \ @ \ A3}$ 



2nd Floor Stanmore House 15 - 19 Church Road Stanmore Middlesex HA7 4AR T: 020 8954 5731 F: 020 8954 9279 E: info@jaspargroup.co.uk

0.5m 0.25m PROJECT:
Fawkham Manor Hospital
Manor Lane
Fawkham
Kent, DA3 8ND

DRAWING:

DRAWING:
Proposed Rooflights 54, 55, 56 and 57

Rev Description Date

All dimensions and levels to be checked on site by contractor prior to preparation of shop drawings and commencement of work on site. Do not reproduce without consent.

This drawing and the design is the copyright and property of Jaspar Group and may not be used in part or in whole without prior written consent.

This drawing is to be read in conjunction with all relevant consultants and/or specialists of awings/docu