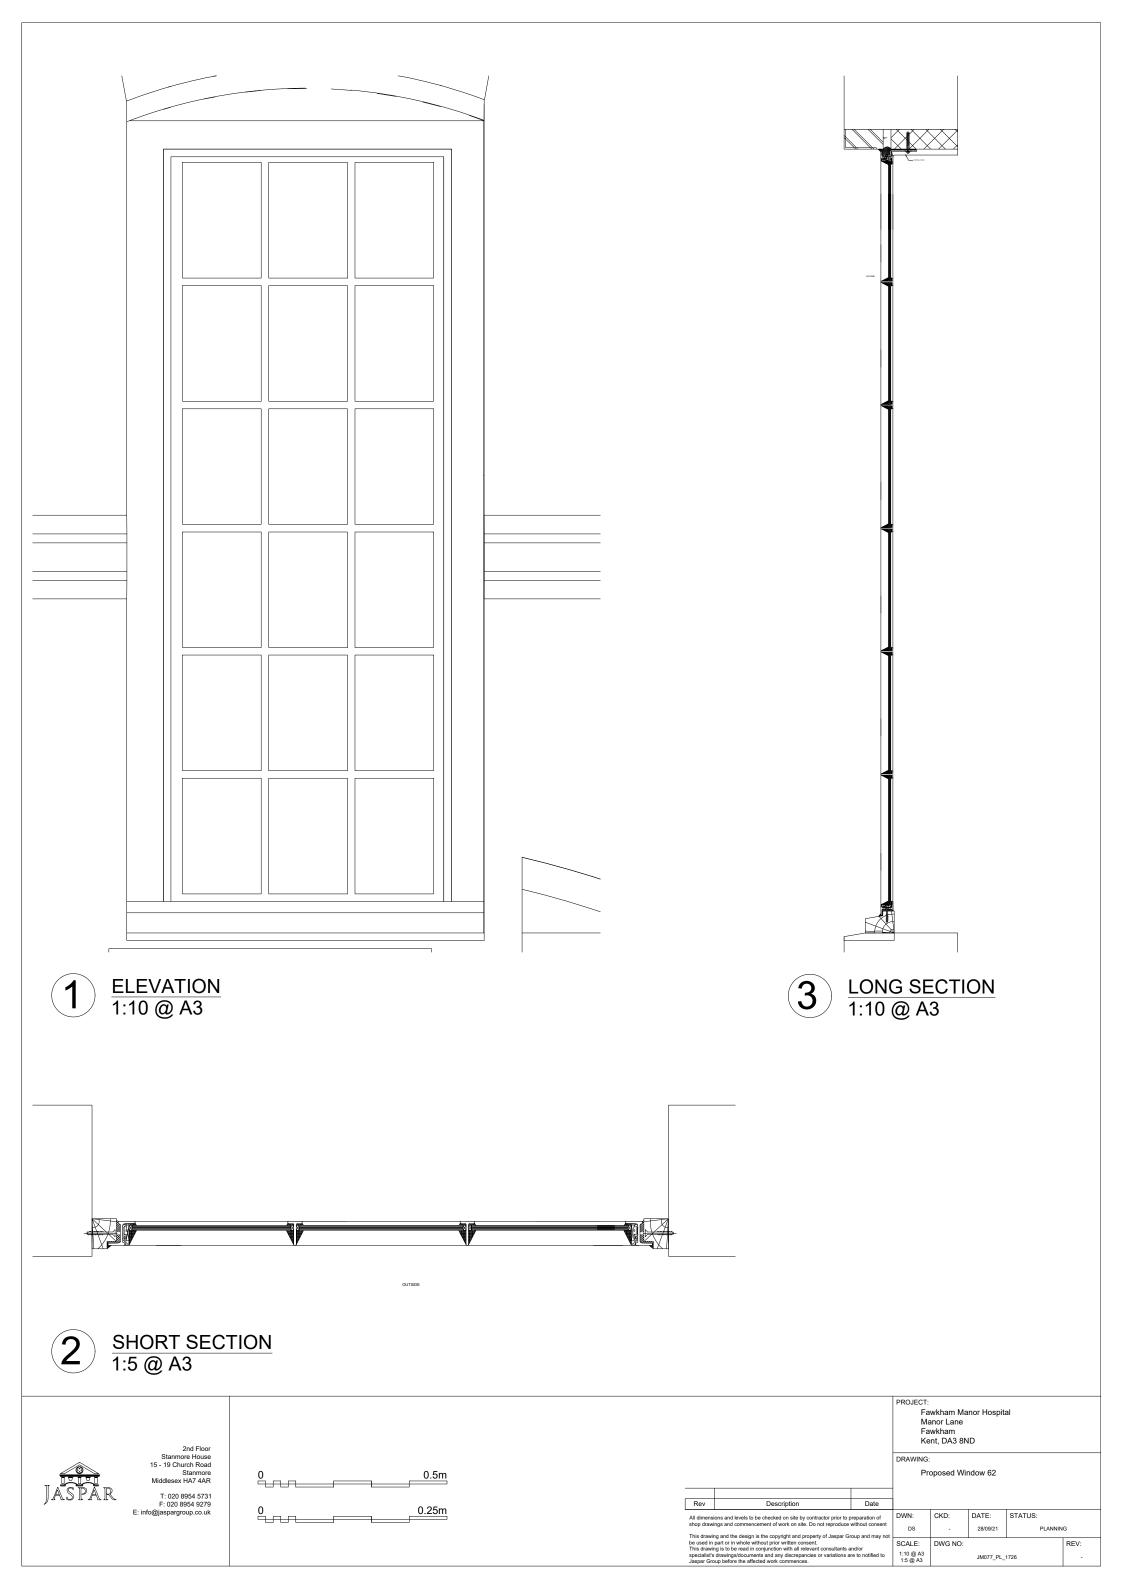

0.5m 0.25m PROJECT:
Fawkham Manor Hospital
Manor Lane
Fawkham
Kent, DA3 8ND

DRAWING:

DRAWING:
Proposed Rooflights 54, 55, 56 and 57

Rev Description Date

All dimensions and levels to be checked on site by contractor prior to preparation of shop drawings and commencement of work on site. Do not reproduce without consent.

This drawing and the design is the copyright and property of Jaspar Group and may not be used in part or in whole without prior written consent.

This drawing is to be read in conjunction with all relevant consultants and/or specialists of awings/documents and any discrepancies or variations are to notified to Jaspar Group before the affected work commences.