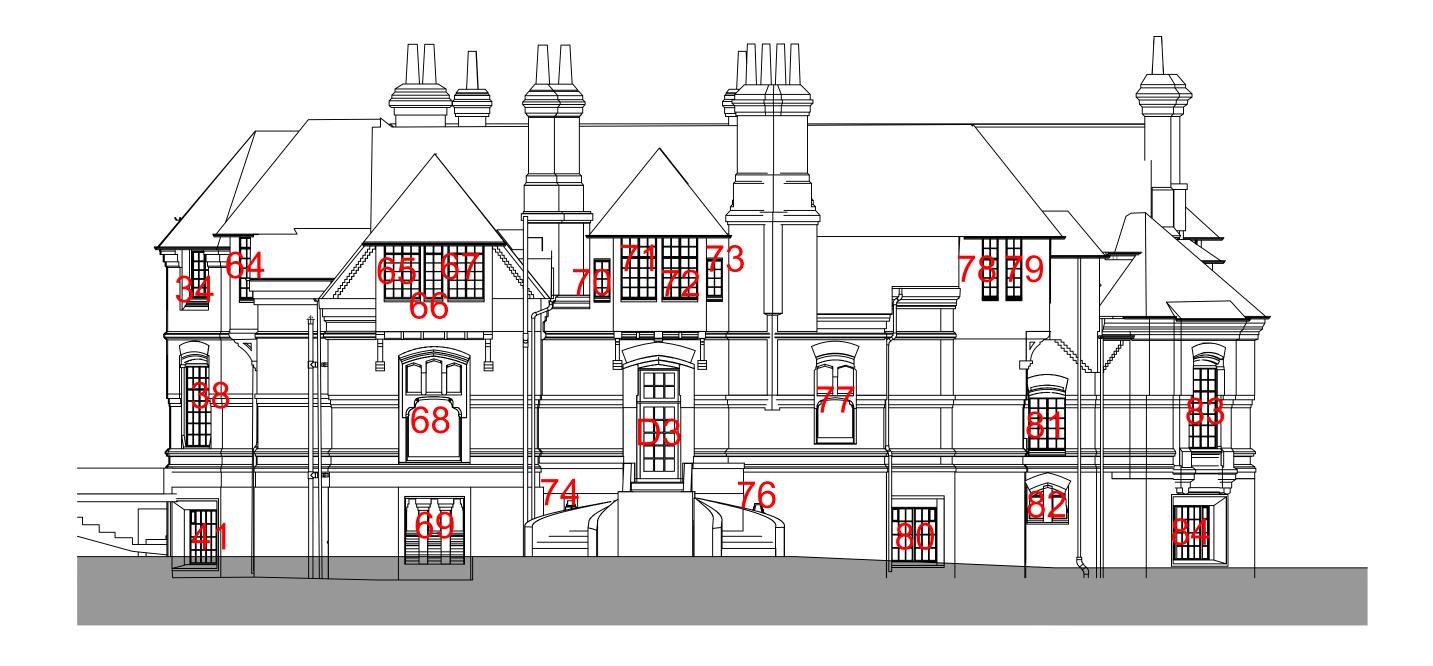

# NORTH EAST ELEVATION - WINDOW SCHEDULE 1:100 @ A3

2nd Floor Stanmore House 15 - 19 Church Road Stanmore Middlesex HA7 4AR

T: 020 8954 5731 F: 020 8954 9279 E: info@jaspargroup.co.uk

0 5m

| PROJECT:               |
|------------------------|
| Fawkham Manor Hospital |
| Manor Lane             |
| Fawkham                |
| Kent, DA3 8ND          |
|                        |
| DRAWING:               |

North East Elevation Window Schedule

|                                                                                                                                                                                                                                                                   | Rev        | Description                                               | Date |      |
|-------------------------------------------------------------------------------------------------------------------------------------------------------------------------------------------------------------------------------------------------------------------|------------|-----------------------------------------------------------|------|------|
| All dimensions and levels to be checked on site by contractor prior to preparation of<br>shop drawings and commencement of work on site. Do not reproduce without consent<br>This drawing and the design is the copyright and property of Jaspar Group and may no |            |                                                           |      | DWN: |
|                                                                                                                                                                                                                                                                   |            |                                                           |      | DS   |
|                                                                                                                                                                                                                                                                   | be used in | e used in part or in whole without prior written consent. |      |      |