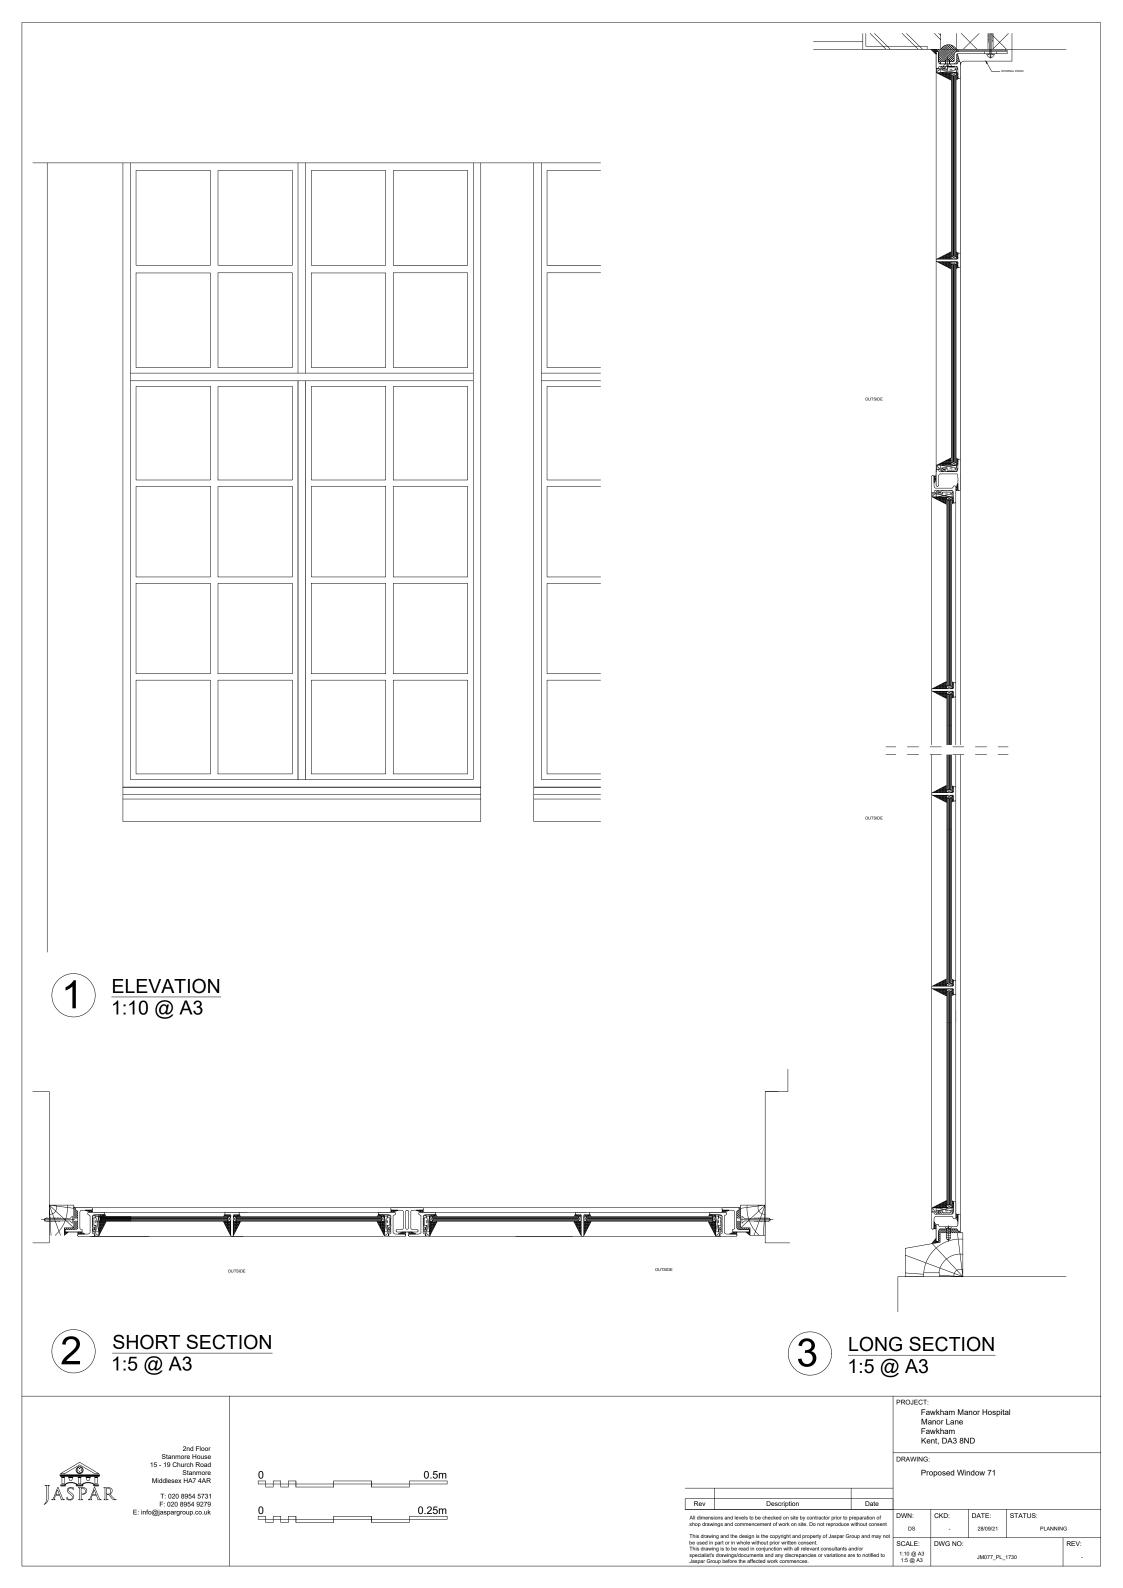

DWN: CKD: DATE: STATUS:
DS - 28/09/21 PLANNING

SCALE: DWG NO: REV:
1:100 @ A3

1 ELEVATION 1:10 @ A3

 $2 \quad \frac{\text{SHORT SECTION}}{1:5 \ @ \ A3}$ 

2nd Floor Stanmore House 15 - 19 Church Road Stanmore Middlesex HA7 4AR T: 020 8954 5731 F: 020 8954 9279 E: info@jaspargroup.co.uk

0.5m 0.25m PROJECT:
Fawkham Manor Hospital
Manor Lane
Fawkham
Kent, DA3 8ND

DRAWING:

DRAWING:
Proposed Rooflights 54, 55, 56 and 57

Rev Description Date

All dimensions and levels to be checked on site by contractor prior to preparation of shop drawings and commencement of work on site. Do not reproduce without consent.