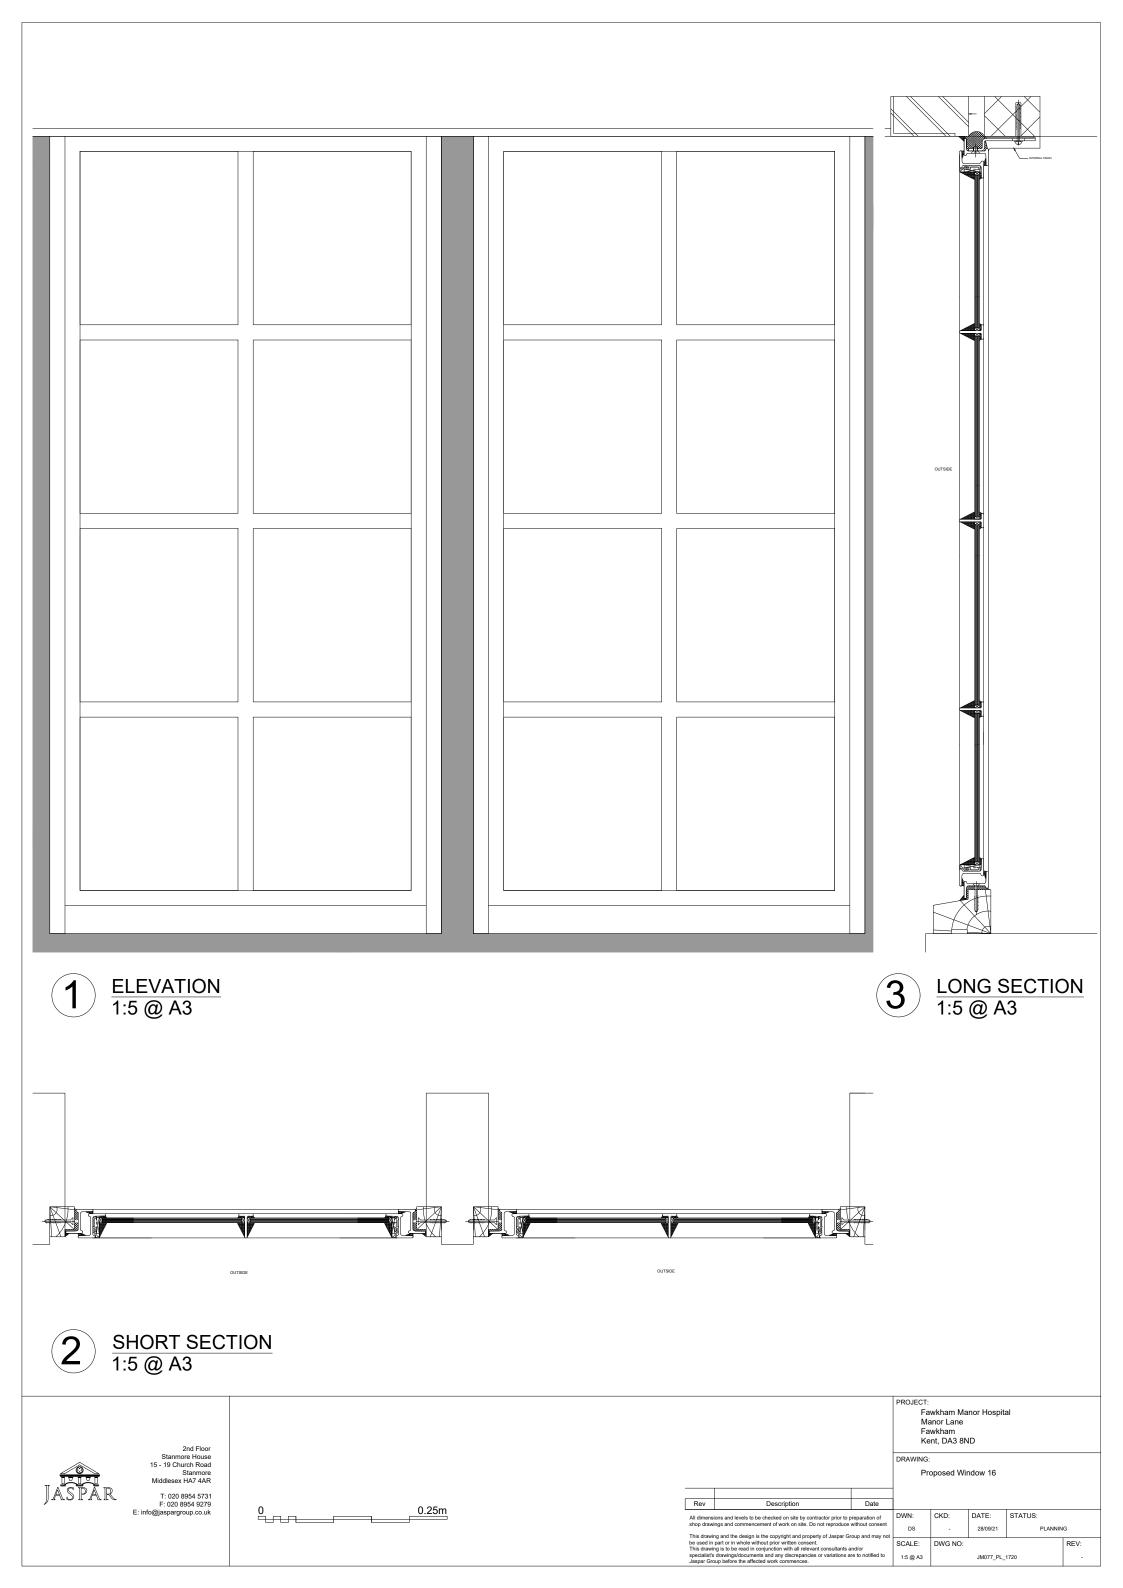

0.5m 0.25m PROJECT:
Fawkham Manor Hospital
Manor Lane
Fawkham
Kent, DA3 8ND

DRAWING:

DRAWING:
Proposed Rooflights 54, 55, 56 and 57

Rev Description Date

All dimensions and levels to be checked on site by contractor prior to preparation of shop drawings and commencement of work on site. Do not reproduce without consent.