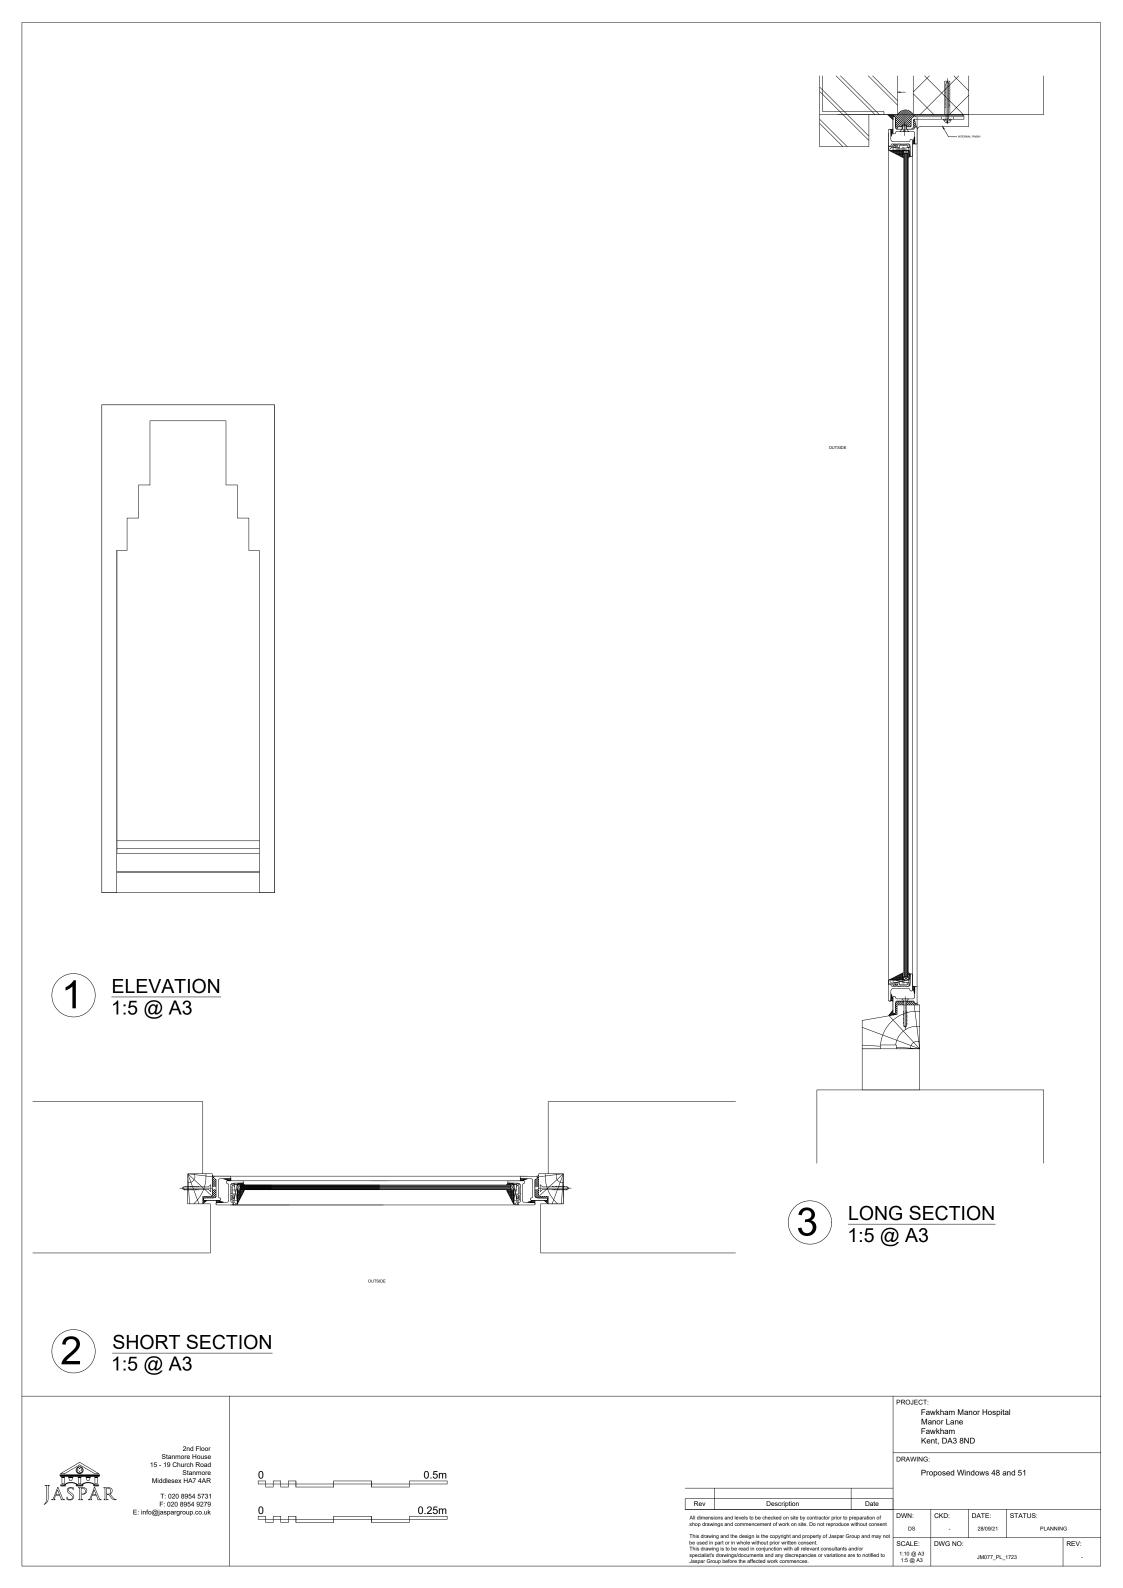

0 8954 5731

T: 020 8954 5731 F: 020 8954 9279 E: info@jaspargroup.co.uk

0 5m

Fawkham Manor Hospital Manor Lane Fawkham Kent, DA3 8ND

RAWING:

North West Elevation Window Schedule

All dimensions and levels to be checked on site by contractor prior to preparation of shop drawings and commencement of work on site. Do not reproduce without consent

This drawing and the design is the copyright and property of Jaspar Group and may not be used in part or in whole without prior written consent.

This drawing is to be read in conjunction with all relevant consultants and/or specialist's drawings/documents and any discrepancies or variations are to notified to Jaspar Group before the affected work commences.

DWN: CKD: DATE: STATUS:
DS - 28/09/21 PLANNING

SCALE: DWG NO: REV:
1:100 @ A3











1 ELEVATION 1:10 @ A3





 $2 \quad \frac{\text{SHORT SECTION}}{1:5 \ @ \ A3}$ 



2nd Floor Stanmore House 15 - 19 Church Road Stanmore Middlesex HA7 4AR T: 020 8954 5731 F: 020 8954 9279 E: info@jaspargroup.co.uk

0.5m 0.25m PROJECT:
Fawkham Manor Hospital
Manor Lane
Fawkham
Kent, DA3 8ND

DRAWING:

DRAWING:
Proposed Rooflights 54, 55, 56 and 57

Rev Description Date

All dimensions and levels to be checked on site by contractor prior to preparation of shop drawings and commencement of work on site. Do not reproduce without consent.

This drawing and the design is the copyright and property of Jaspar Group and may not be used in part or in whole without prior written consent.

This drawing is to be read in conjunction with all relevant consultants and/or specialists of awings/docume