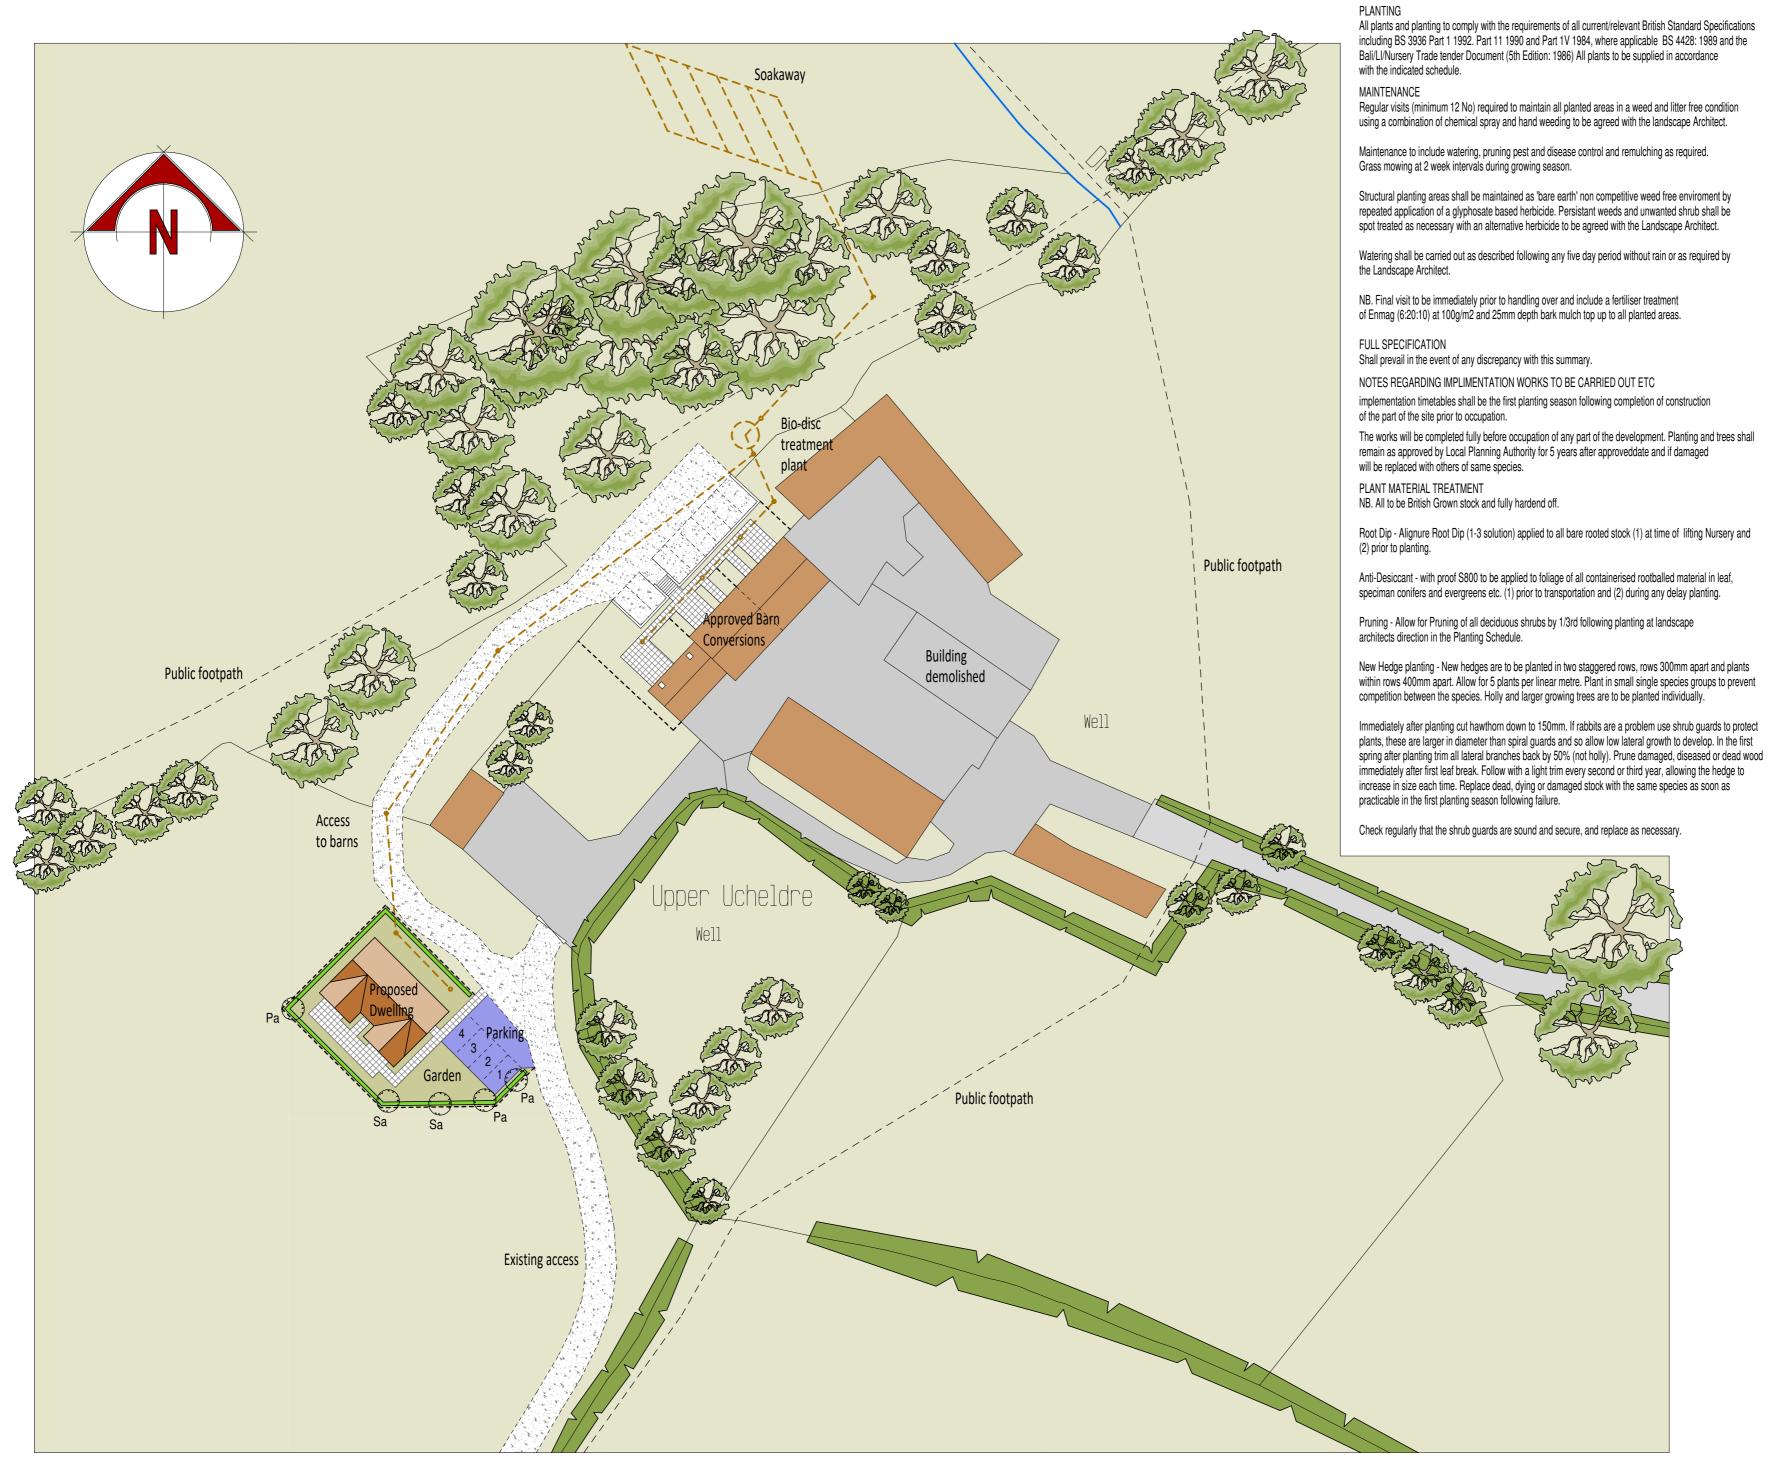

Ordnance Survey, (c) Crown Copyright 2020. All rights reserved. Licence number 100022432

THIS DRAWING IS TO BE READ IN CONJUNCTION WITH ALL RELATED DRAWINGS. ALL DIMENSIONS MUST BE CHECKED AND VERIFIED ON SITE BEFORE COMMENCING ANY WORK OR PRODUCING SHOP DRAWINGS. THE ORIGINATOR SHOULD BE NOTIFIED IMMEDIATELY OF ANY DISCREPANCY. THIS DRAWING IS COPYRIGHT AND REMAINS

THE PROPERTY ROGER PARRY & PARTNERS.

Key

\_ \_ \_ 1.2m high timber post and rail stock proof fence

Native mixed hedge Crataegus, Prunus Spinosa And Acer Campestre 50%-25%-25% (common hawthorn) Density 5/lm

Tarmac rooad and footpath
Surface 20mm thick 6mm aggregate Binding 40mm thick 20mm aggregate 200 mm thick sub-base MOT type 1

Gravel driveway

Riven paving slabs as approved sample

Grass

Trees (all Standard size)

Pa - Prunus avium (Wild Cherry)

Sa - Sorbus aucupana (Mountain Ash)

01/10/21 SC Drainage amended. Description Date Dr by App by

Residential - Agricultural - Commercial

|                         | nesidential Agricultural C                     | Joinnercial |          |   |
|-------------------------|------------------------------------------------|-------------|----------|---|
| Job                     | Replacment Dwelling                            |             |          |   |
| Title                   | Proposed Block Plan                            |             |          |   |
| Location                | Upper Ucheldre,<br>Brooks,<br>Bettws, SY21 8QW |             |          |   |
| Client                  | John & Amanda Evans                            |             |          |   |
| Scales                  | 1:500 @ A2                                     |             |          |   |
| Drawing No.             | 75464/21/04                                    |             | Rev      | Α |
| Drawn by                | SC                                             | Date        | Jul 2021 |   |
| HOGSTOW HALL MINSTERIEY |                                                |             |          |   |

HOGSTOW HALL, MINSTERLEY SHREWSBURY, SHROPSHIRE. SY5 0HZ Tel: 01743 791336 Fax: 01743 792770 email: mail@rogerparry.net Web address: www.rogerparry.net