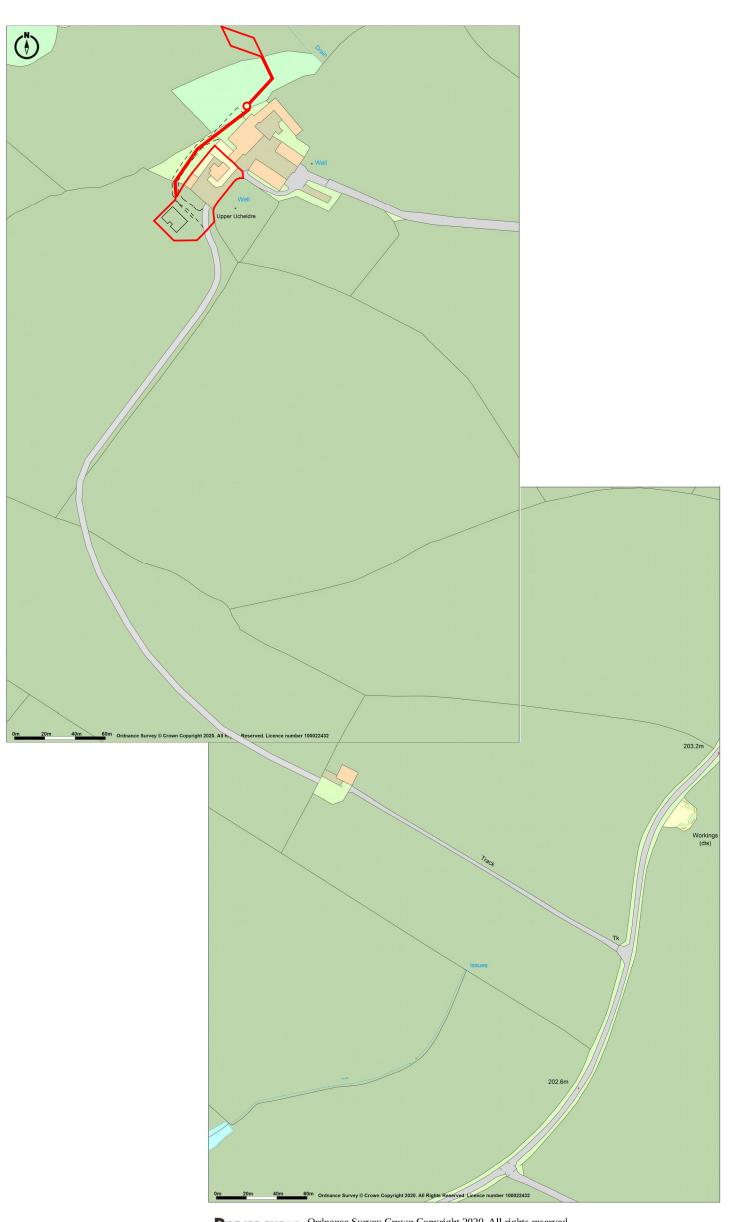

Proncipus Ordnance Survey Crown Copyright 2020. All rights reserved. Licence number 100022432. Plotted Scale - 1:2500. Paper Size – A4

THIS DRAWING IS TO BE READ IN CONJUNCTION WITH ALL RELATED DRAWINGS.

THE PROPERTY ROGER PARRY & PARTNERS.

A Red line amended.

Rev Description Date Dr by App by

Original by

Based on Ordnance Survey with the permission of the Controller of HMSO ©Crown Copyright Licence No. 100020449