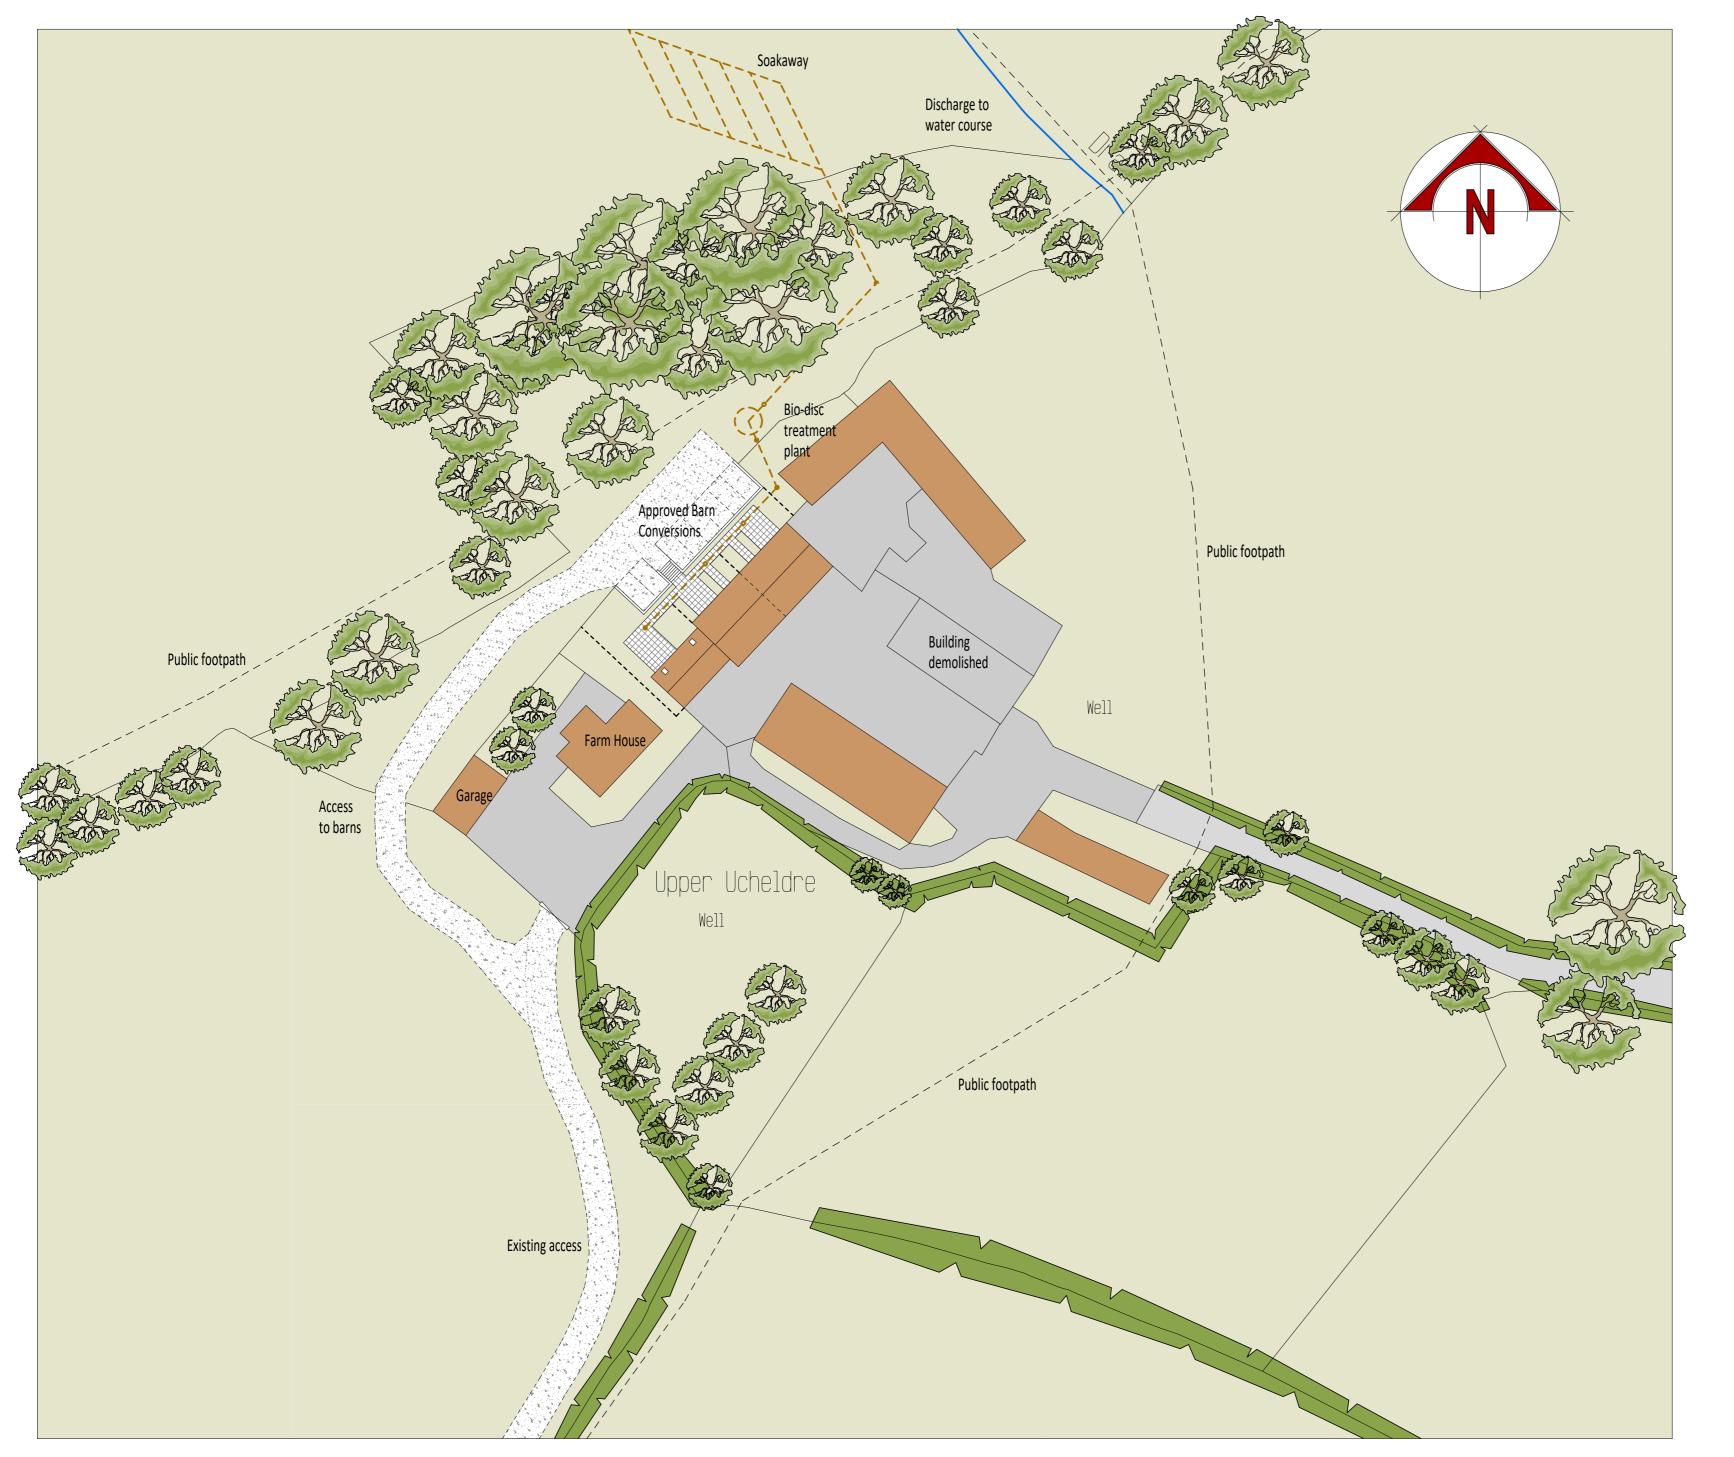

Ordnance Survey, (c) Crown Copyright 2020. All rights reserved. Licence number 100022432

THIS DRAWING IS TO BE READ IN CONJUNCTION WITH ALL RELATED DRAWINGS. ALL DIMENSIONS MUST BE CHECKED AND VERIFIED ON SITE BEFORE COMMENCING ANY WORK OR PRODUCING SHOP DRAWINGS. THE ORIGINATOR SHOULD BE NOTIFIED IMMEDIATELY OF ANY DISCREPANCY. THIS DRAWING IS COPYRIGHT AND REMAINS THE PROPERTY ROGER PARRY & PARTNERS. Drainage amended. 01/10/21 SC Date Dr by App by Residential - Agricultural - Commercial Replacment Dwelling Job Existing Block Plan

Upper Ucheldre, Location Brooks, Bettws, SY21 8QW John & Amanda Evans Client Scales 1:500 @ A2 Drawing No. 75464/21/03 Rev A

Date Jul 2021

HOGSTOW HALL, MINSTERLEY SHREWSBURY, SHROPSHIRE. SY5 OHZ Tel: 01743 791336 Fax: 01743 792770 email: mail@rogerparry.net Web address: www.rogerparry.net