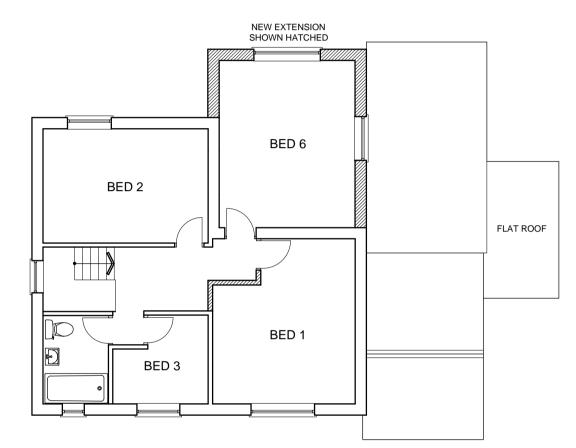

**ROOF PLAN** 

GROUND FLOOR PLAN

PROPOSED MATERIALS

ROOF - CONCRETE ROOF TILES

EXISTING WALLS - PEBBLE DASH RENDER

& WHITE PAINTED RENDER

NEW WALLS - WHITE PAINTED RENDER

WINDOWS - WHITE UPVC.