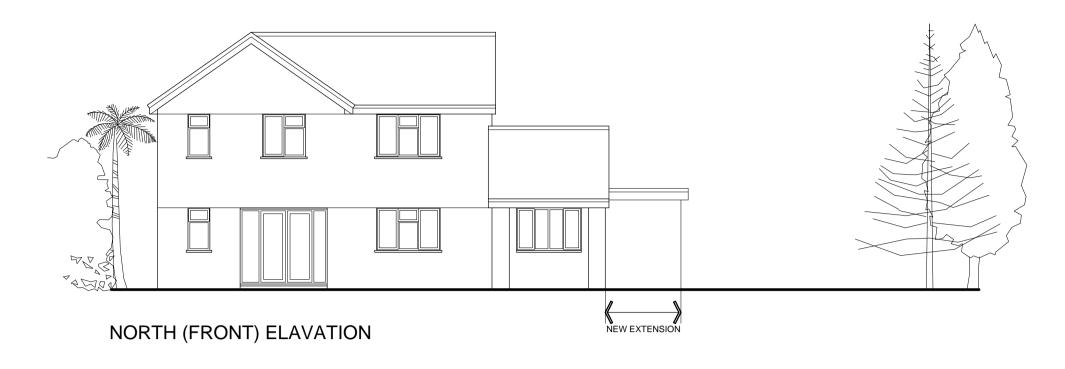

**ROOF PLAN** 

GROUND FLOOR PLAN

PROPOSED MATERIALS

ROOF - CONCRETE ROOF TILES

EXISTING WALLS - PEBBLE DASH RENDER

& WHITE PAINTED RENDER

NEW WALLS - WHITE PAINTED RENDER

WINDOWS - WHITE UPVC.