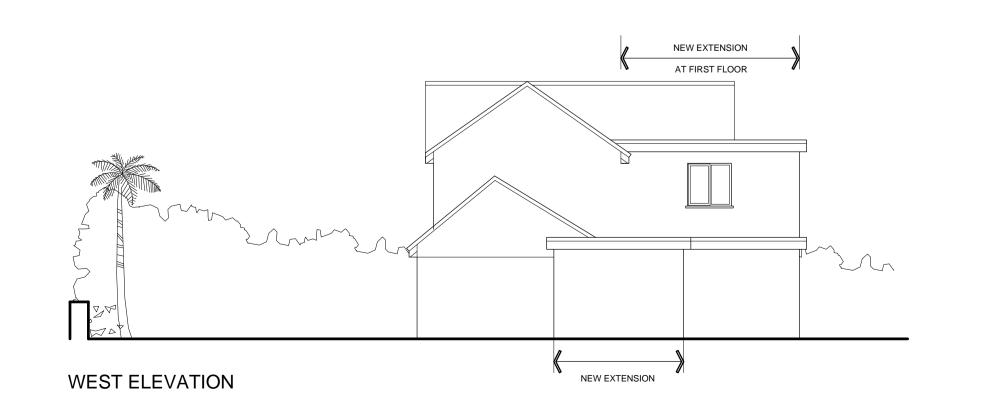

**ROOF PLAN** 

GROUND FLOOR PLAN

PROPOSED MATERIALS

ROOF - CONCRETE ROOF TILES

EXISTING WALLS - PEBBLE DASH RENDER

& WHITE PAINTED RENDER

NEW WALLS - WHITE PAINTED RENDER

WINDOWS - WHITE UPVC.