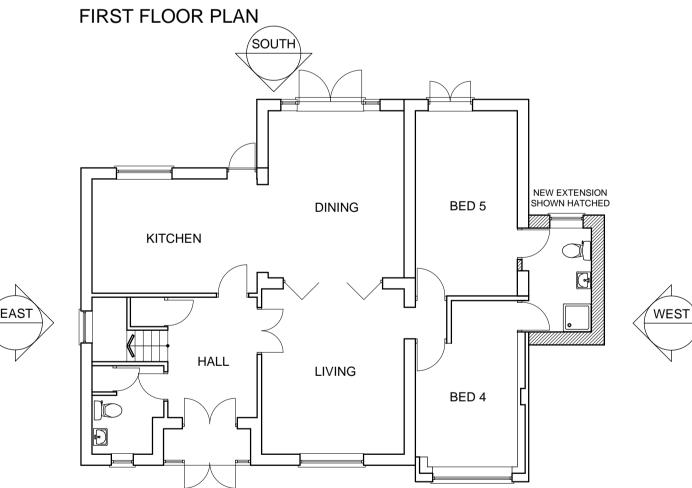

**ROOF PLAN** 

GROUND FLOOR PLAN

PROPOSED MATERIALS

ROOF - CONCRETE ROOF TILES

EXISTING WALLS - PEBBLE DASH RENDER

& WHITE PAINTED RENDER

NEW WALLS - WHITE PAINTED RENDER

WINDOWS - WHITE UPVC.