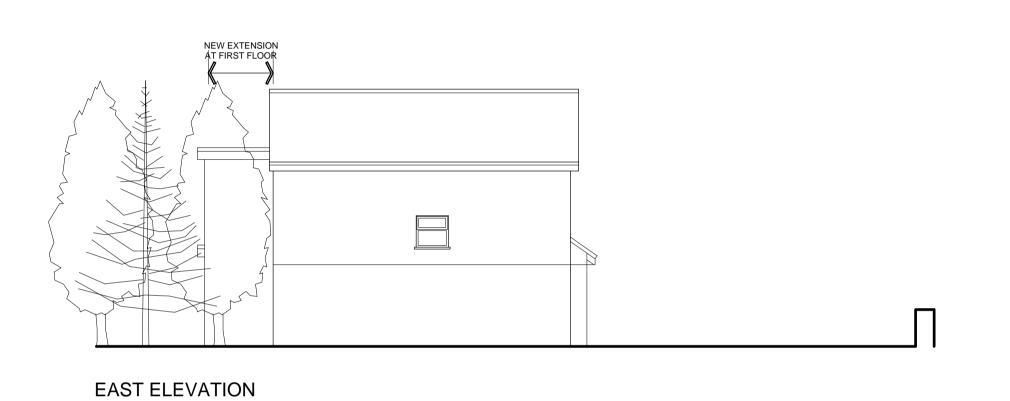

**ROOF PLAN** 

GROUND FLOOR PLAN

PROPOSED MATERIALS

ROOF - CONCRETE ROOF TILES

EXISTING WALLS - PEBBLE DASH RENDER

& WHITE PAINTED RENDER

NEW WALLS - WHITE PAINTED RENDER

WINDOWS - WHITE UPVC.