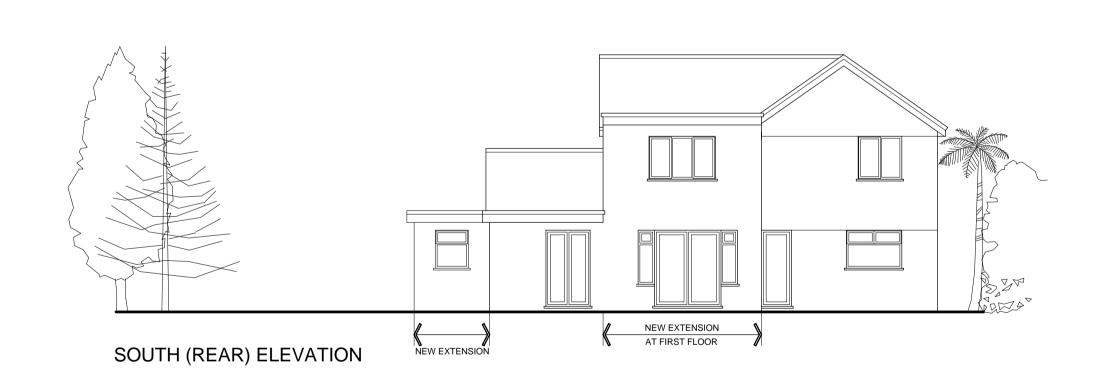

**ROOF PLAN** 

GROUND FLOOR PLAN

PROPOSED MATERIALS

ROOF - CONCRETE ROOF TILES

EXISTING WALLS - PEBBLE DASH RENDER

& WHITE PAINTED RENDER

NEW WALLS - WHITE PAINTED RENDER

WINDOWS - WHITE UPVC.