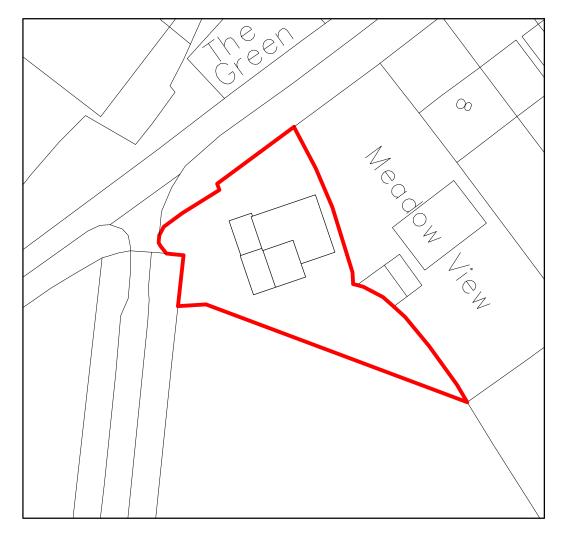

SITE BLOCK PLAN

**EXISTING** 

SITE BLOCK PLAN PROPOSED

PLANNING APPLICATION DRAWING

© S.HUCKSTEP.RIBA

## SIDE & REAR EXTENSIONS ARAUCARIA, THE GREEN, DULOE

Client

LOUISE RAVELLI

STEVE HUCKSTEP ARCHITECTS

2 LISANDRA HOUSE, FORE STREET, EAST LOOE, CORNWALL, PL13 1AD T 01503 26 24 98 / M 07977 50 68 98 steve@stevehuckstep.co.uk

## **EXISTING & PROPOSED** SITE BLOCK PLANS

| Scale at A3 | Date         |  |  |
|-------------|--------------|--|--|
| 1:500       | OCTOBER 2021 |  |  |
| Drawn by    | Checked by   |  |  |
| SH          | -            |  |  |
| Job No      | Drawing No   |  |  |
| 1010        | 203          |  |  |