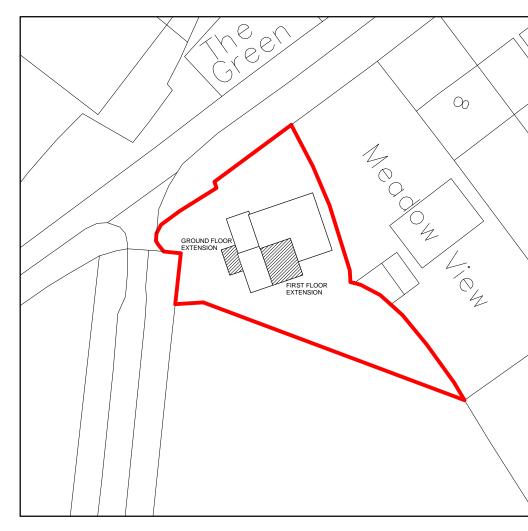

SITE BLOCK PLAN

**EXISTING** 

SITE BLOCK PLAN PROPOSED

PLANNING APPLICATION DRAWING

© S.HUCKSTEP.RIBA

## SIDE & REAR EXTENSIONS ARAUCARIA, THE GREEN, DULOE

Client

LOUISE RAVELLI

STEVE HUCKSTEP ARCHITECTS

2 LISANDRA HOUSE, FORE STREET, EAST LOOE, CORNWALL, PL13 1AD T 01503 26 24 98 / M 07977 50 68 98 steve@stevehuckstep.co.uk

## **EXISTING & PROPOSED** SITE BLOCK PLANS

| Scale at A3 | Date         |  |  |
|-------------|--------------|--|--|
| 1:500       | OCTOBER 2021 |  |  |
| Drawn by    | Checked by   |  |  |
| SH          | -            |  |  |
| Job No      | Drawing No   |  |  |
| 1010        | 203          |  |  |