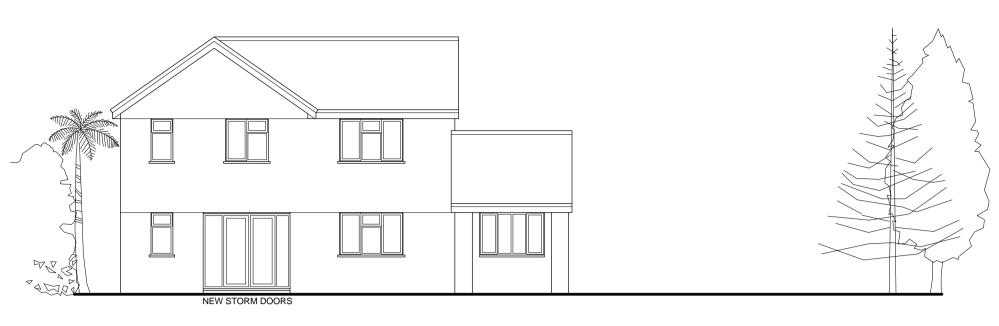

**ROOF PLAN** 

**GROUND FLOOR PLAN** 

WINDOWS - WHITE UPVC. FRONT DOOR - GLAZED WHITE UPVC FRAMED REAR PATIO DOORS - GLAZED WHITE UPVC FRAMED

NORTH (FRONT) ELAVATION

**EAST ELEVATION** 

SOUTH (REAR) ELEVATION