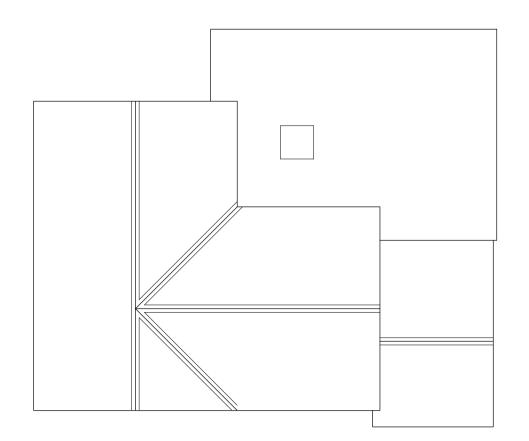

**ROOF PLAN** 

**GROUND FLOOR PLAN** 

WINDOWS - WHITE UPVC. FRONT DOOR - GLAZED WHITE UPVC FRAMED REAR PATIO DOORS - GLAZED WHITE UPVC FRAMED

NORTH (FRONT) ELAVATION

**EAST ELEVATION** 

SOUTH (REAR) ELEVATION