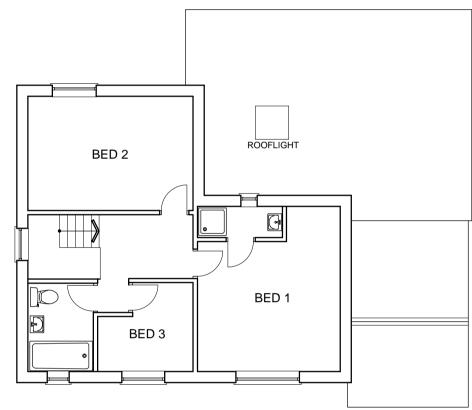

**ROOF PLAN** 

**GROUND FLOOR PLAN** 

WINDOWS - WHITE UPVC. FRONT DOOR - GLAZED WHITE UPVC FRAMED REAR PATIO DOORS - GLAZED WHITE UPVC FRAMED

NORTH (FRONT) ELAVATION

**EAST ELEVATION** 

SOUTH (REAR) ELEVATION