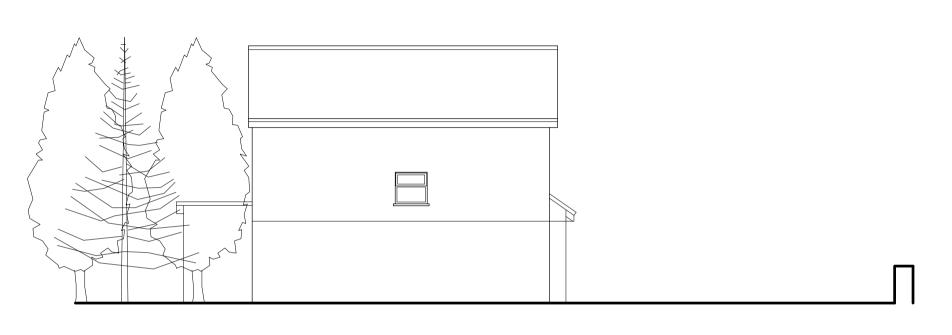

**ROOF PLAN** 

**GROUND FLOOR PLAN** 

WINDOWS - WHITE UPVC. FRONT DOOR - GLAZED WHITE UPVC FRAMED REAR PATIO DOORS - GLAZED WHITE UPVC FRAMED

NORTH (FRONT) ELAVATION

**EAST ELEVATION** 

SOUTH (REAR) ELEVATION