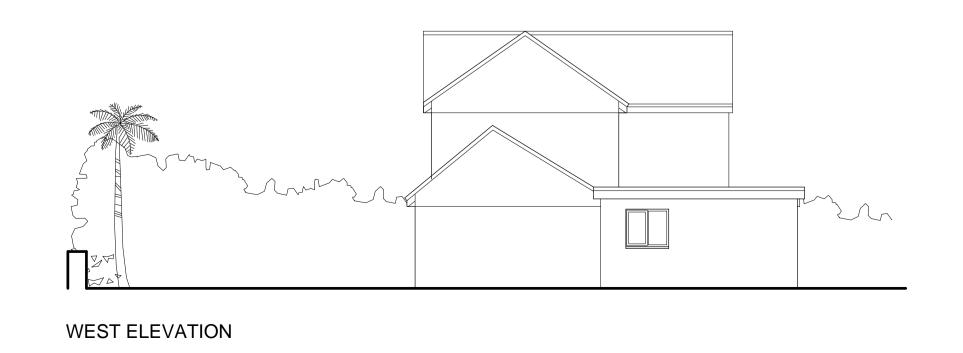

**ROOF PLAN** 

**GROUND FLOOR PLAN** 

WINDOWS - WHITE UPVC. FRONT DOOR - GLAZED WHITE UPVC FRAMED REAR PATIO DOORS - GLAZED WHITE UPVC FRAMED

NORTH (FRONT) ELAVATION

**EAST ELEVATION** 

SOUTH (REAR) ELEVATION