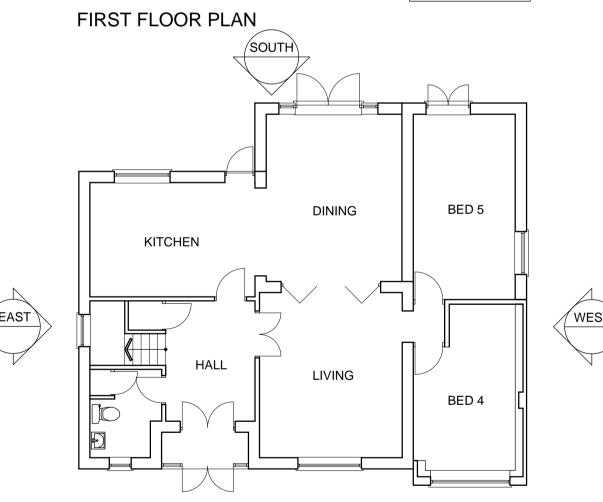

**ROOF PLAN** 

**GROUND FLOOR PLAN** 

WINDOWS - WHITE UPVC. FRONT DOOR - GLAZED WHITE UPVC FRAMED REAR PATIO DOORS - GLAZED WHITE UPVC FRAMED

NORTH (FRONT) ELAVATION

**EAST ELEVATION** 

SOUTH (REAR) ELEVATION