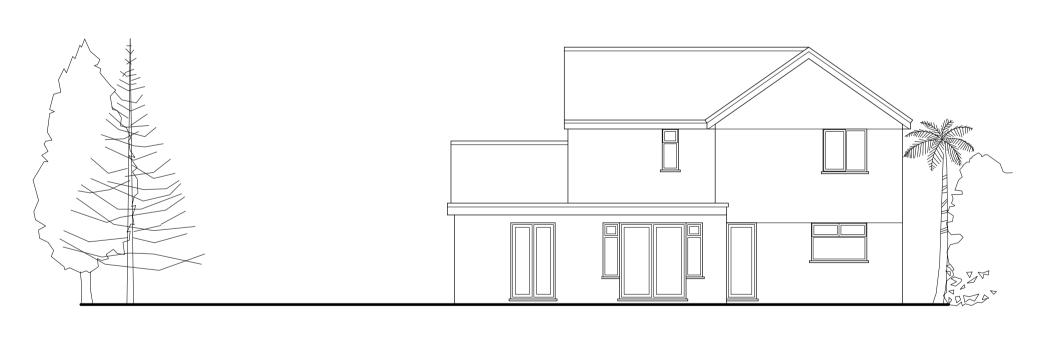

**ROOF PLAN** 

**GROUND FLOOR PLAN** 

WINDOWS - WHITE UPVC. FRONT DOOR - GLAZED WHITE UPVC FRAMED REAR PATIO DOORS - GLAZED WHITE UPVC FRAMED

NORTH (FRONT) ELAVATION

**EAST ELEVATION** 

SOUTH (REAR) ELEVATION