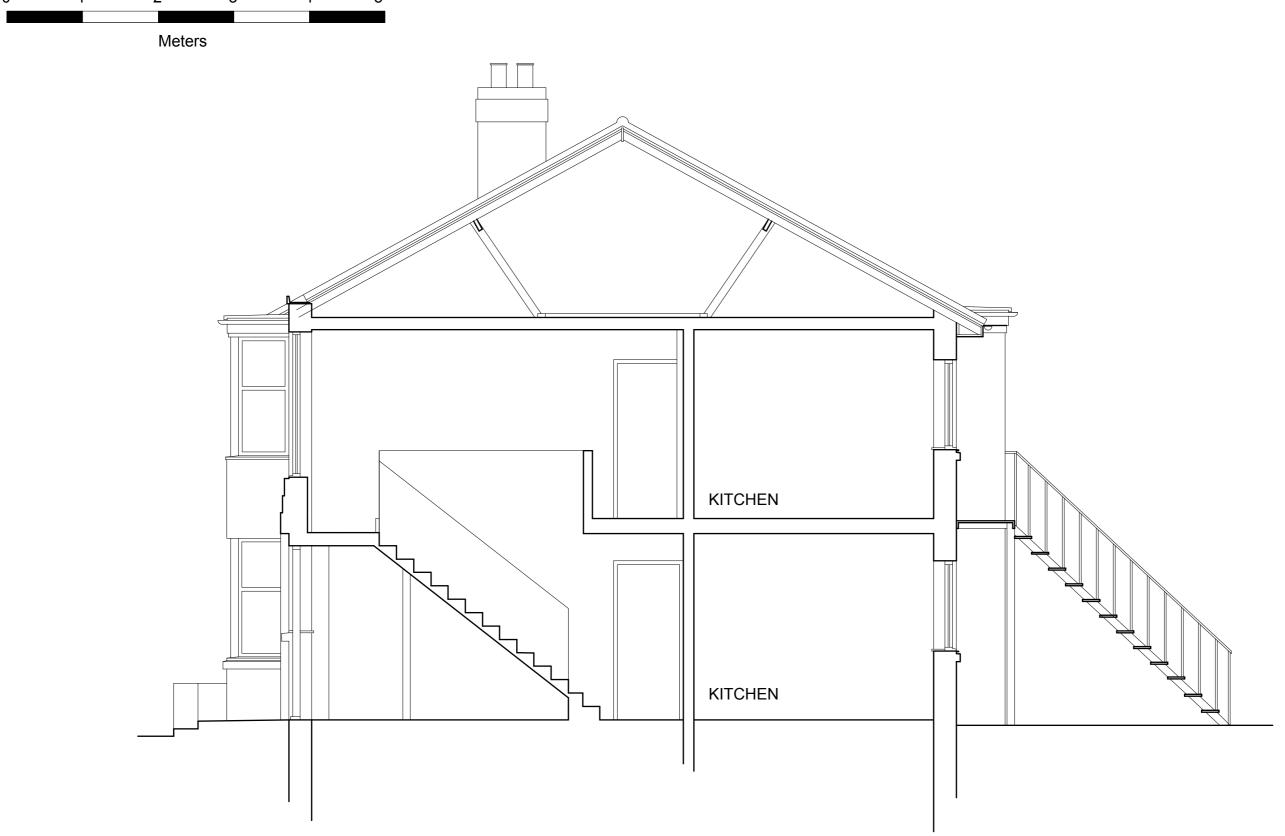

Section A - A.

Do not scale this drawing.
Read in conjuction with all other relevant consultant's drawings and specification.

Contractor to check all dimensions on site prior to fabrication and report any discrepancies to the Architect.

This drawing is copyright and it must not be reproduced without prior agreement.

NOTES:

CLIENT: Lewis Property.

LOCATION:
Derwent Court,
1 Darlington Road,
Hove,
BN3 5HS.

## PROJECT:

Construction of 1 no. 2 bed Flat above existing 6 no. flats.

## DWG DESCRIPTION: Section Existing.

Scale: 1:50 @ A3
Date: August 2021
Drg. No: 03/apsr2108796

PELLSTEVENSRESIDENTIAL Tel: 07917 337779 Email:

alex@pellstevensresidential.co.uk

Vebsite:

www.pellstevensresidential.co.uk