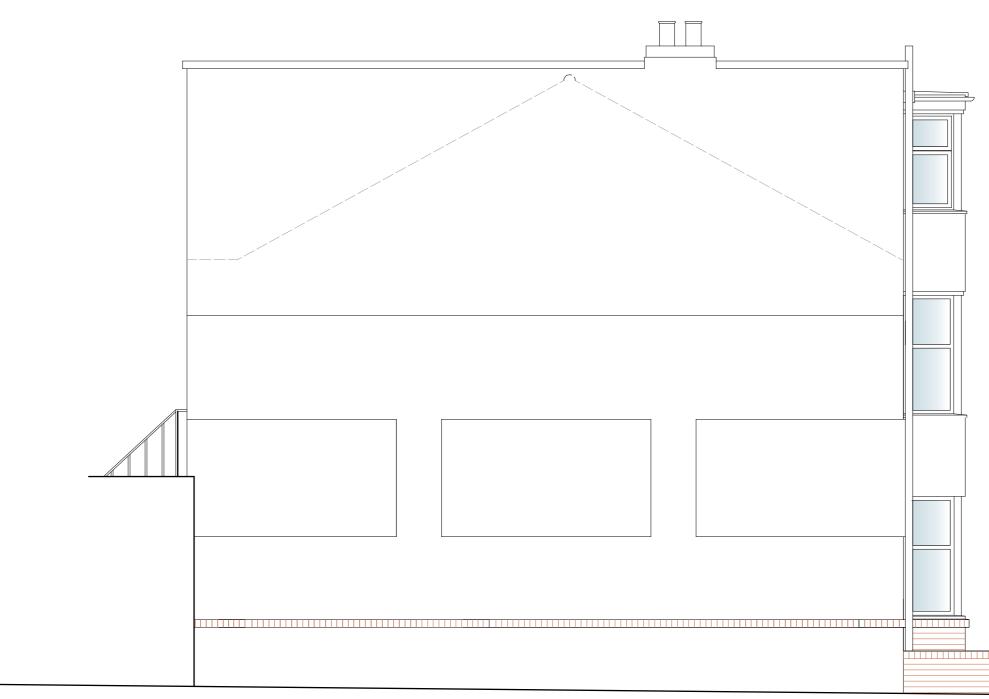

## Side Elevation -West - Approved BH2020 02867

Do not scale this drawing. Read in conjuction with all other relevant consultant's drawings and specification. Contractor to check all dimensions on site prior to fabrication and report any discrepancies to the Architect. This drawing is copyright and it must not be reproduced without prior agreement.

NOTES:

CLIENT: Lewis Property.

LOCATION: Derwent Court, 1 Darlington Road, Hove, BN3 5HS.

PROJECT:Construction of 1 no.2 bed Flat aboveexisting 6 no. flats.

DWG DESCRIPTION: Side Elevation. Approved BH2020 02867