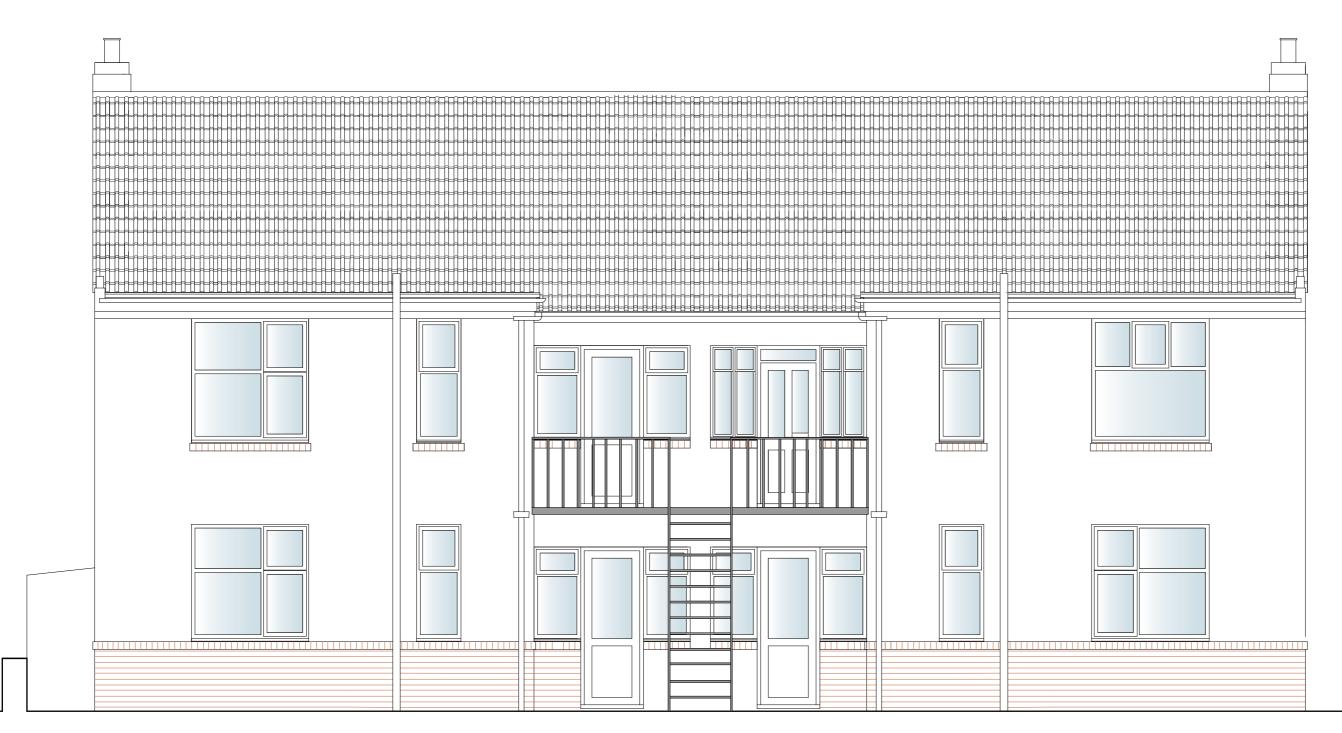

Rear Elevation.

Read in conjuction with all other relevant consultant's drawings and specification.

Contractor to check all dimensions on site prior to fabrication and report any discrepancies to the Architect.

DWG DESCRIPTION: Rear Elevation Existing.

Scale: 1:50 @ A3

Date: August 2021

Drg. No: 05/apsr2108796

PELLSTEVENSRESIDENTIAL
Tel: 07917 337779
Email:
alex@pellstevensresidential.co.uk

www.pellstevensresidential.co.uk