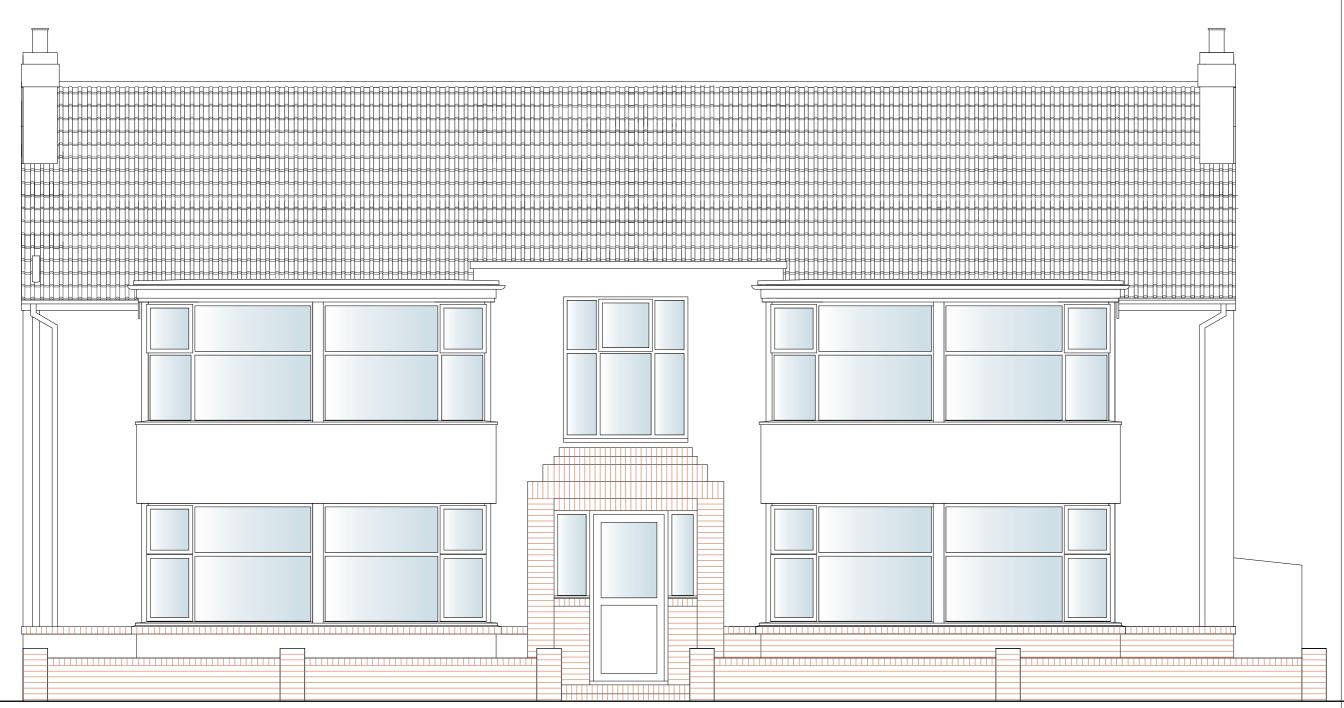

Front Elevation.

Read in conjuction with all other relevant consultant's drawings and specification.
Contractor to check all dimensions on site prior to fabrication and report any discrepancies to the Architect.
This drawing is copyright and it must not be reproduced without

Do not scale this drawing.

NOTES:

prior agreement.

CLIENT: Lewis Property.

LOCATION:
Derwent Court,
1 Darlington Road,
Hove,
BN3 5HS.

PROJECT:
Construction of 1 no.
2 bed Flat above
existing 6 no. flats.

DWG DESCRIPTION: Front Elevation Existing.