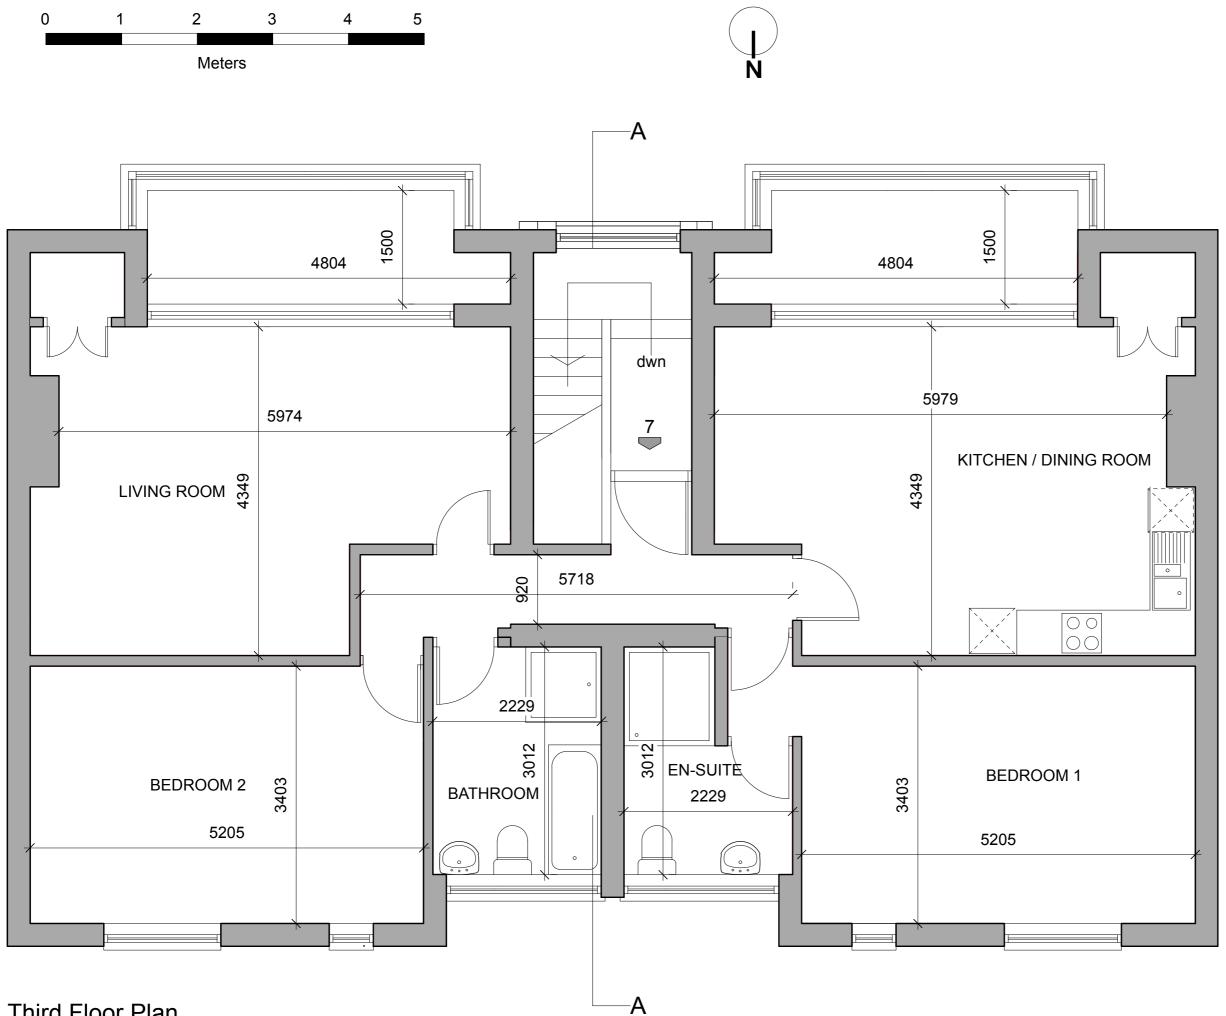

Third Floor Plan.

Do not scale this drawing. Read in conjuction with all other relevant consultant's drawings and specification. Contractor to check all dimensions on site prior to fabrication and report any discrepancies to the Architect. This drawing is copyright and it must not be reproduced without prior agreement.

NOTES:

CLIENT: Lewis Property.

LOCATION: Derwent Court, 1 Darlington Road, Hove, BN3 5HS.

PROJECT: Construction of 1 no. 2 bed Flat above existing 6 no. flats.

DWG DESCRIPTION: TF Plan Proposed.

Scale: 1:50 @ A3 Date: August 2021 Drg. No: 17/apsr2108796