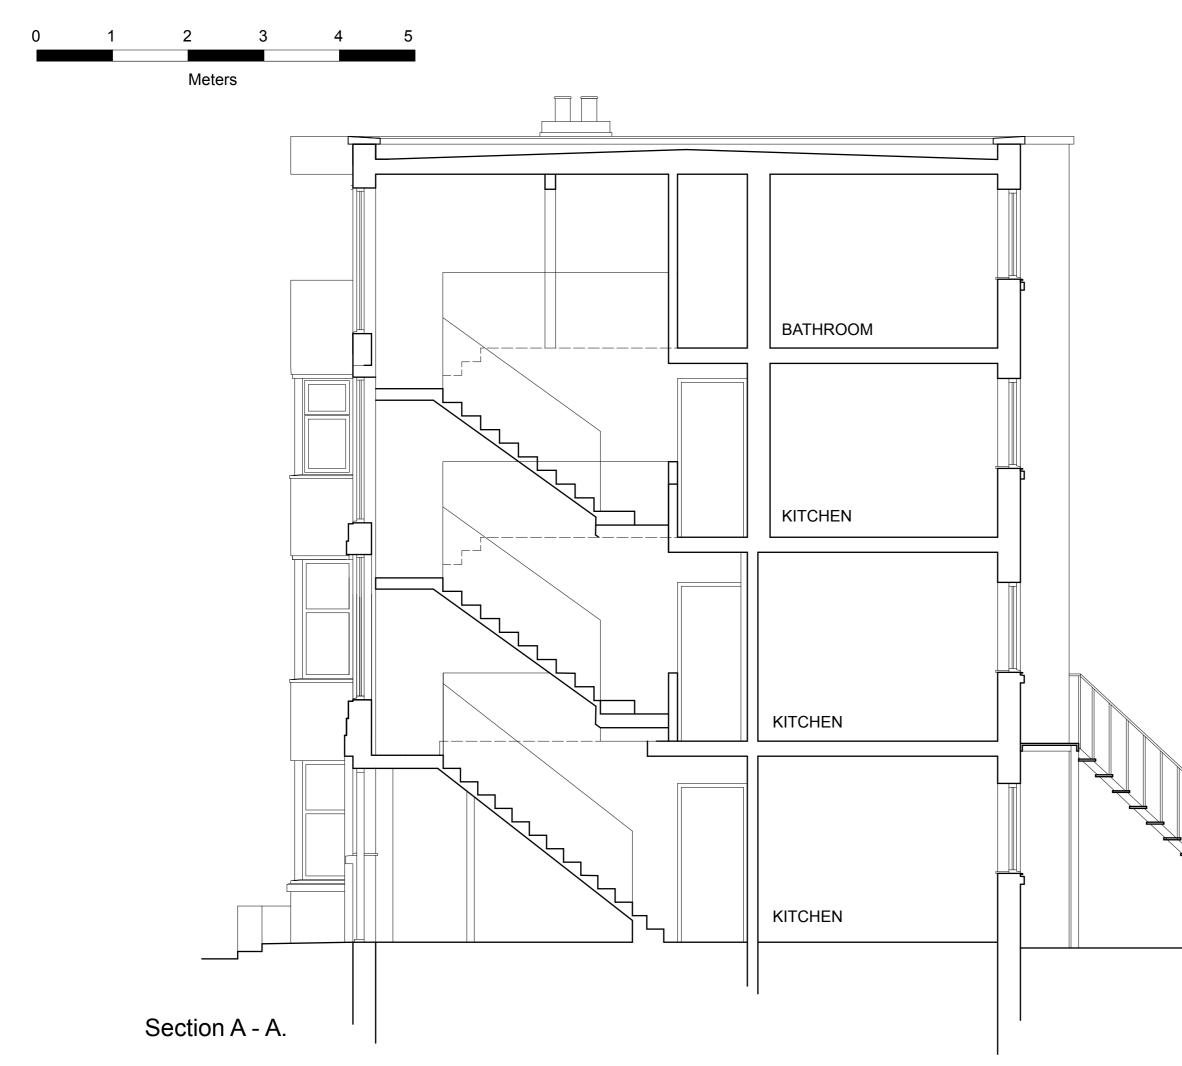

NOTES:

CLIENT: Lewis Property.

LOCATION: Derwent Court, 1 Darlington Road, Hove, BN3 5HS.

PROJECT:

Construction of 1 no. 2 bed Flat above existing 6 no. flats.

DWG DESCRIPTION: Section Proposed.

Scale: 1:50 @ A3 Date: August 2021 Drg. No: 15/apsr2108796