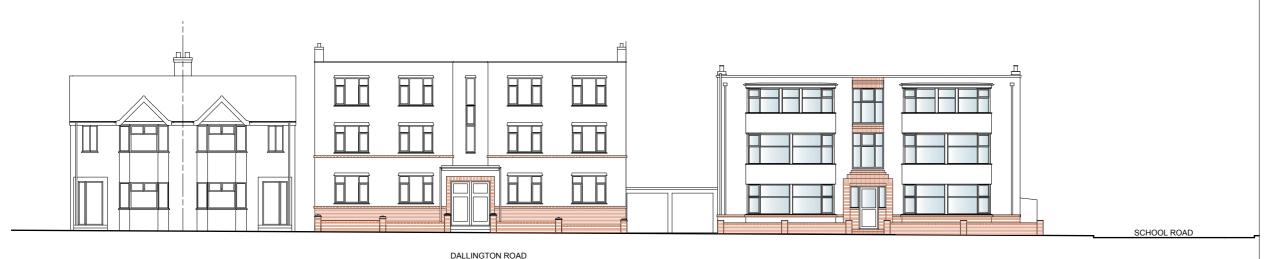

## Proposed - Approved BH2020 02867

Existing.

Do not scale this drawing. Read in conjunction with all other relevant consultant's drawings and specification.

Contractor to check all dimensions on site prior to fabrication and report any discrepancies to the Architect. This drawing is copyright and it must not be reproduced without prior agreement.

NOTES:

CLIENT:

Lewis Property.

LOCATION:

Derwent Court, 1 Dallington Road,

Hove. BN3 5HS.

PROJECT:

Proposed construction of 1 no. one bed flats above existing 6. no. two bed flats.

DWG. DESCRIPTION:

Street Scene - Approved BH2020 02867.

Scale: 1:200 @ A3

Date: August 2021

Drg. No: 14/apsr2108796

**PELLSTEVENSRESIDENTIAL** 

Tel: 07917 337779

Email: