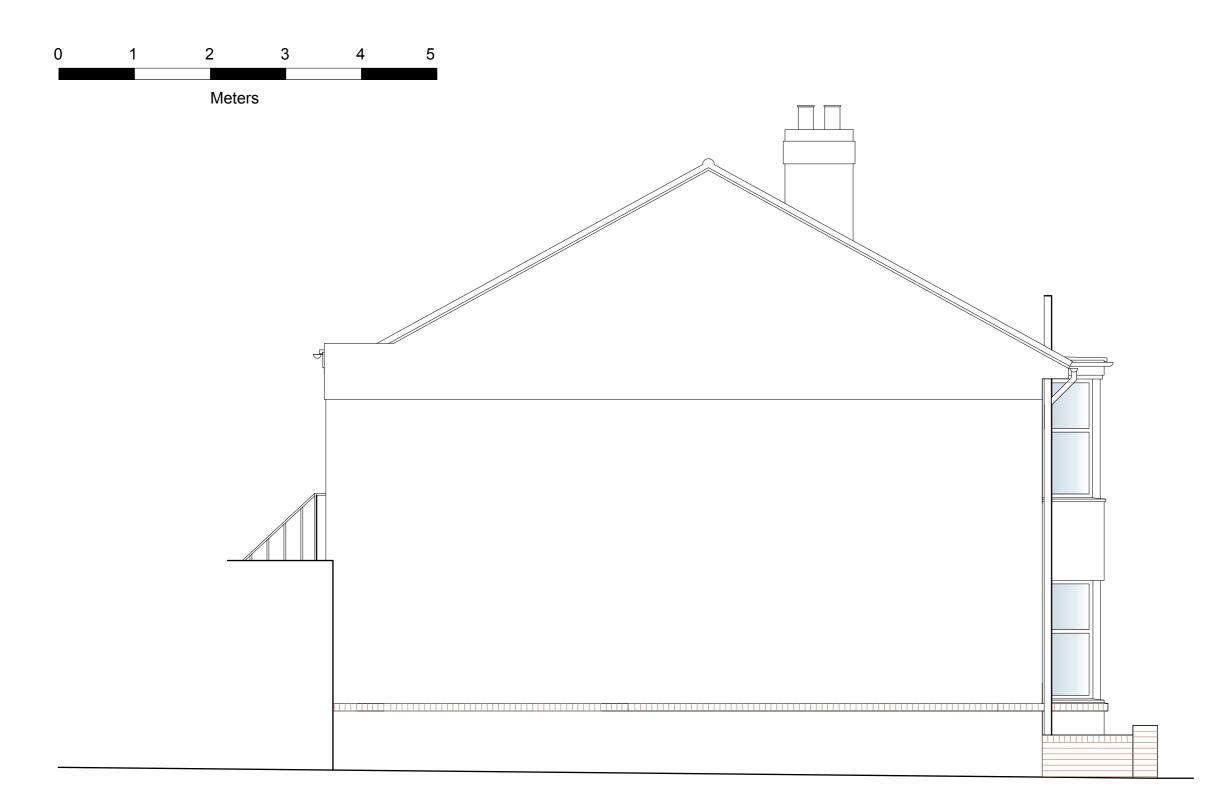

Side Elevation -West.

Do not scale this drawing. Read in conjuction with all other relevant consultant's drawings and specification. Contractor to check all dimensions on site prior to fabrication and report any discrepancies to the Architect. This drawing is copyright and it must not be reproduced without prior agreement.

NOTES:

CLIENT: Lewis Property.

LOCATION: Derwent Court, 1 Darlington Road, Hove, BN3 5HS.

PROJECT:

Construction of 1 no. 2 bed Flat above existing 6 no. flats.

DWG DESCRIPTION: Side Elevation Existing.

Scale: 1:50 @ A3 Date: August 2021 Drg. No: 07/apsr2108796