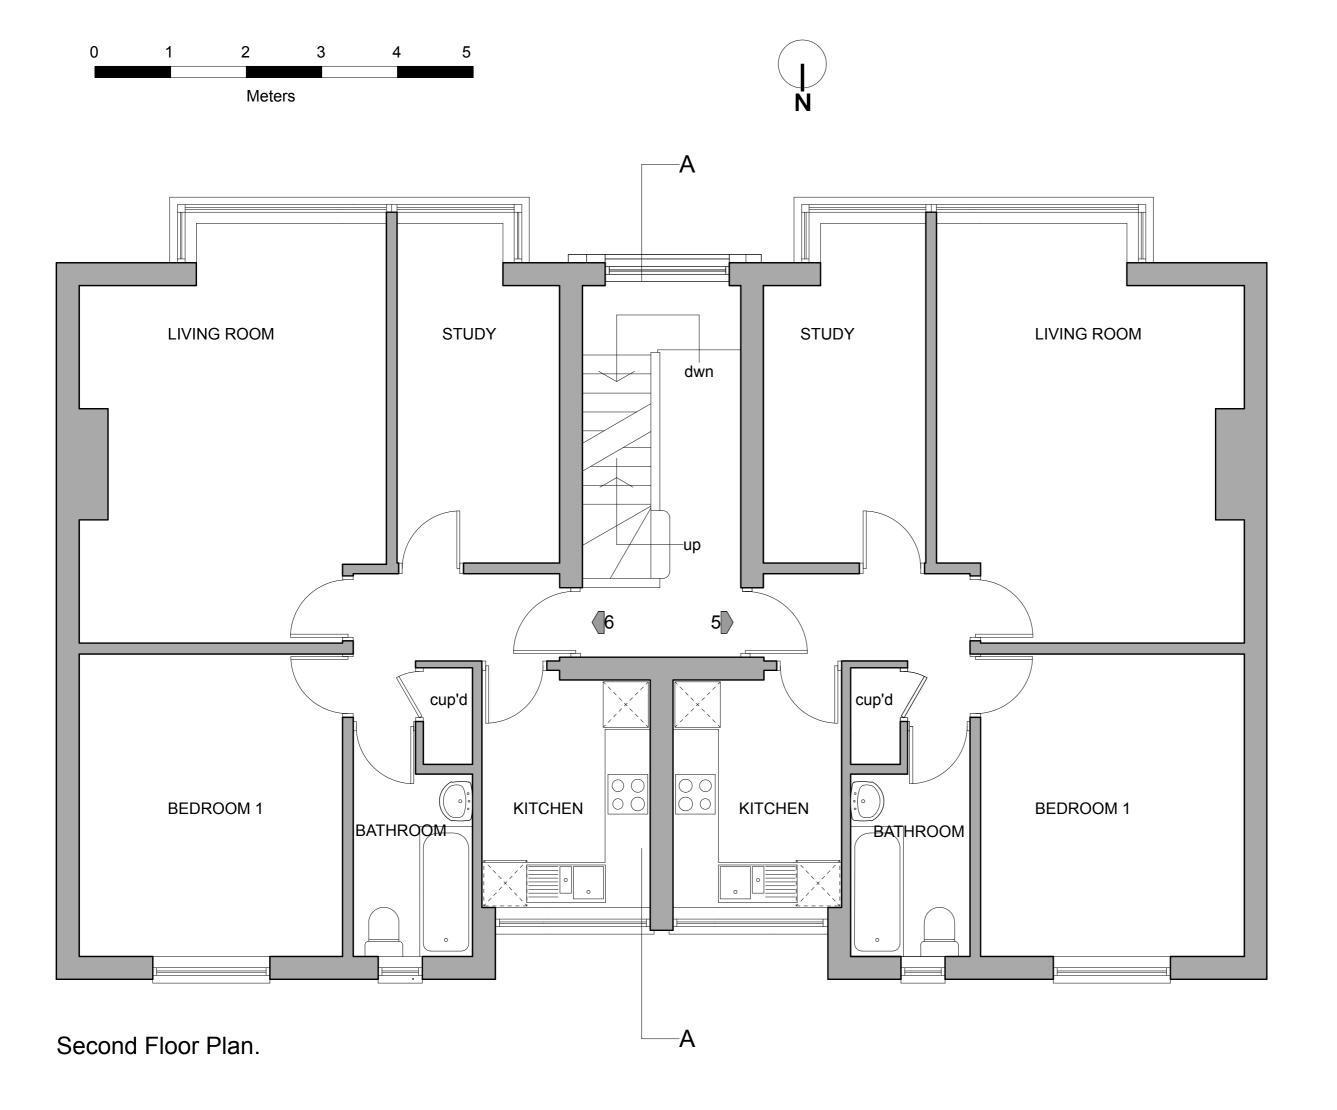

## PROJECT:

Construction of 1 no. 2 bed Flat above existing 6 no. flats.

DWG DESCRIPTION: SF Plan Proposed.

Scale: 1:50 @ A3 Date: August 2021 Drg. No: 16/apsr2108796

PELLSTEVENSRESIDENTIAL Tel: 07917 337779