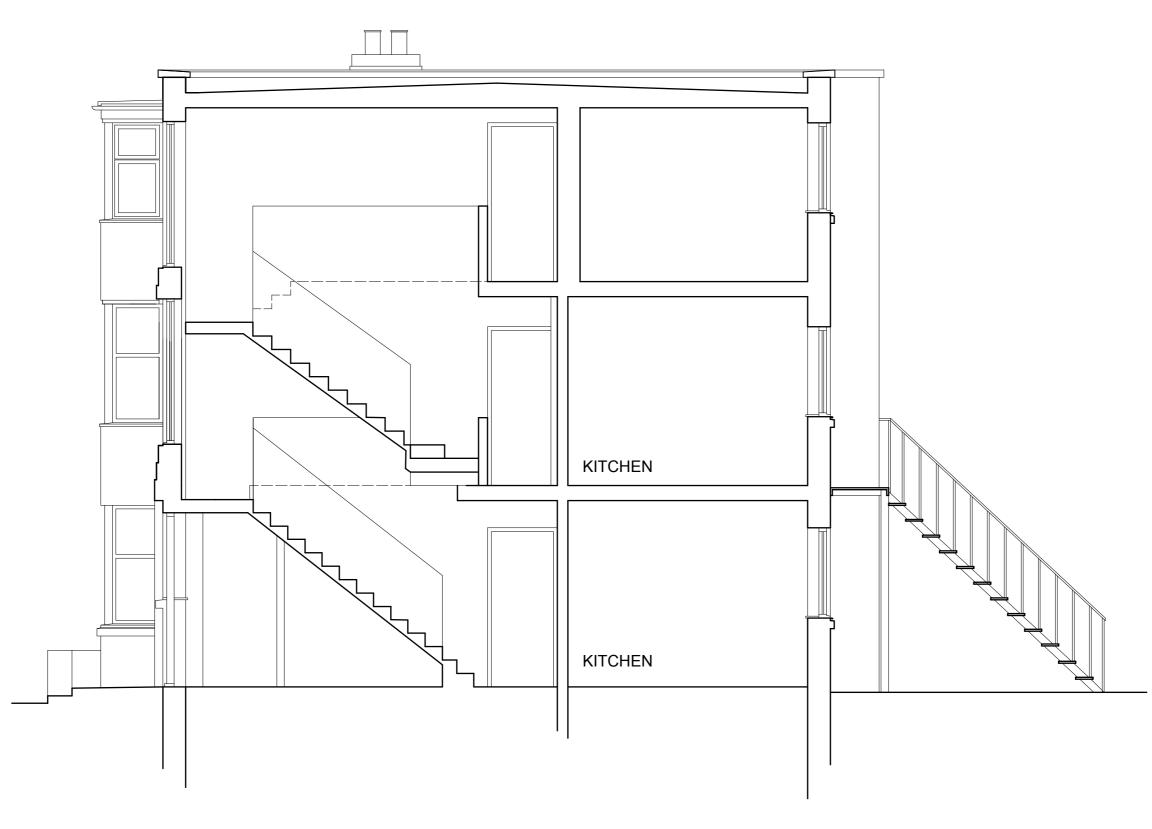

NOTES:

CLIENT: Lewis Property.

LOCATION: Derwent Court, 1 Darlington Road, Hove, BN3 5HS.

PROJECT:

Construction of 1 no. 2 bed Flat above existing 6 no. flats.

DWG DESCRIPTION: Section Existing -Approved BH2020 02867

Scale: 1:50 @ A3 Date: August 2021 Drg. No: 09/apsr2108796

PELLSTEVENSRESIDENTIAL Tel: 07917 337779 Email: alex@pellstevensresidential.co.uk Website: www.pellstevensresidential.co.uk