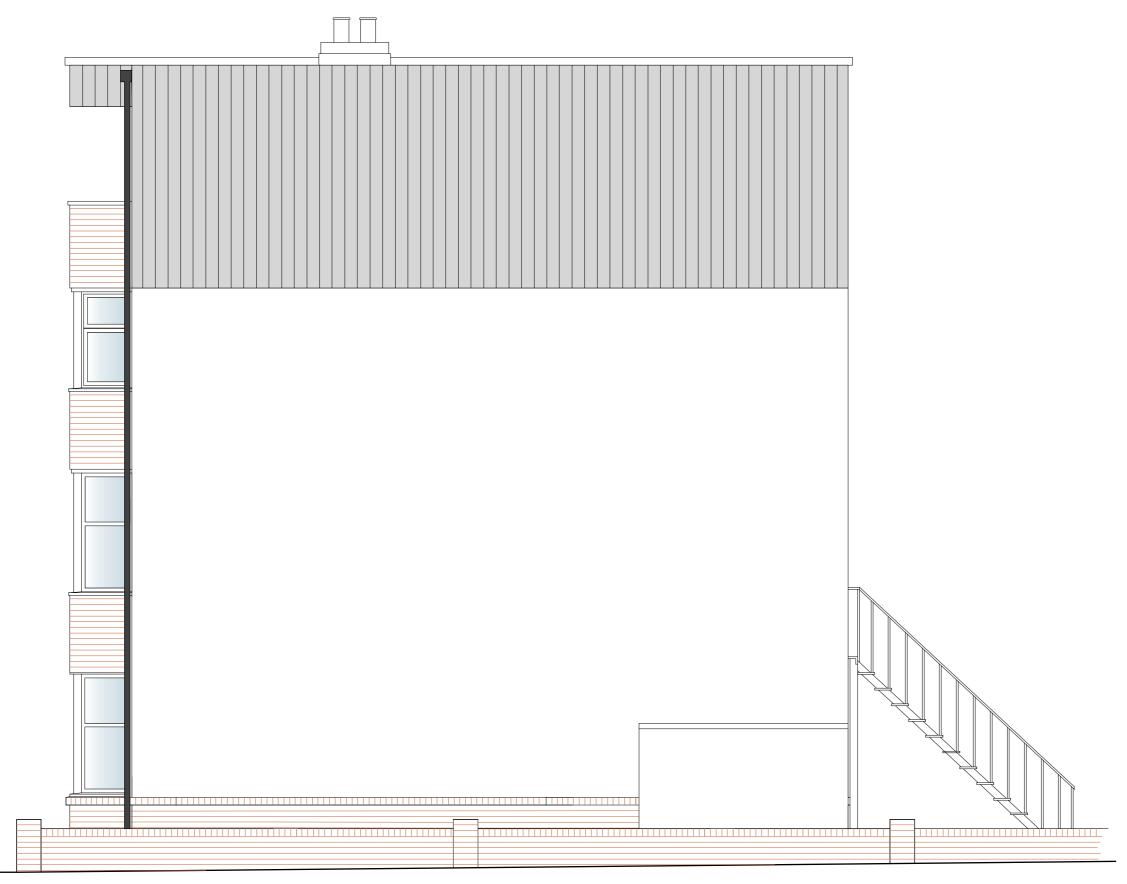

Side Elevation - East.

Read in conjuction with all other relevant consultant's drawings and specification. Contractor to check all dimensions on site prior to fabrication and report any discrepancies to the Architect. This drawing is copyright and it must not be reproduced without

Do not scale this drawing.

NOTES:

prior agreement.

CLIENT: Lewis Property.

LOCATION: Derwent Court, 1 Darlington Road, Hove, BN3 5HS.

PROJECT: Construction of 1 no. 2 bed Flat above existing 6 no. flats.

DWG DESCRIPTION: Side East Elevation Proposed.