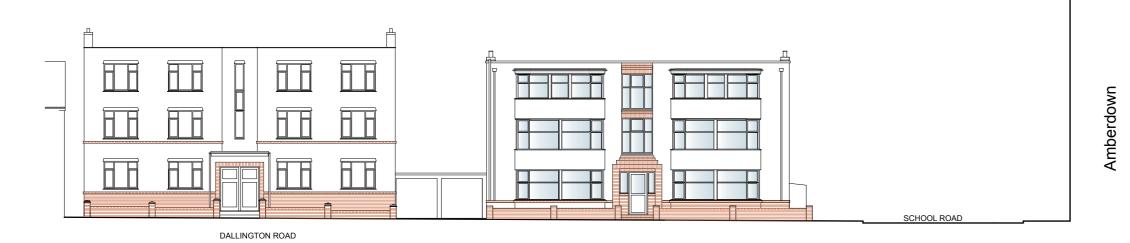

DALLINGTON ROAD

Proposed.

Existing - Approved BH2020 02867

NOTES:

Amberdown

CLIENT:

Lewis Property.

LOCATION:

Derwent Court, 1 Dallington Road, Hove. BN3 5HS.

PROJECT: Proposed construction of 1 no. one bed flats above existing 6. no. two bed flats.

DWG. DESCRIPTION: Street Scene 2 - Existing & Proposed.

Scale: 1:200 @ A3 Date : August 2021 Drg. No: 23/apsr2108796

PELLSTEVENSRESIDENTIAL Tel: 07917 337779 Email: alex@pellstevensresidential.co.uk Website: www.pellstevensresidential.co.uk