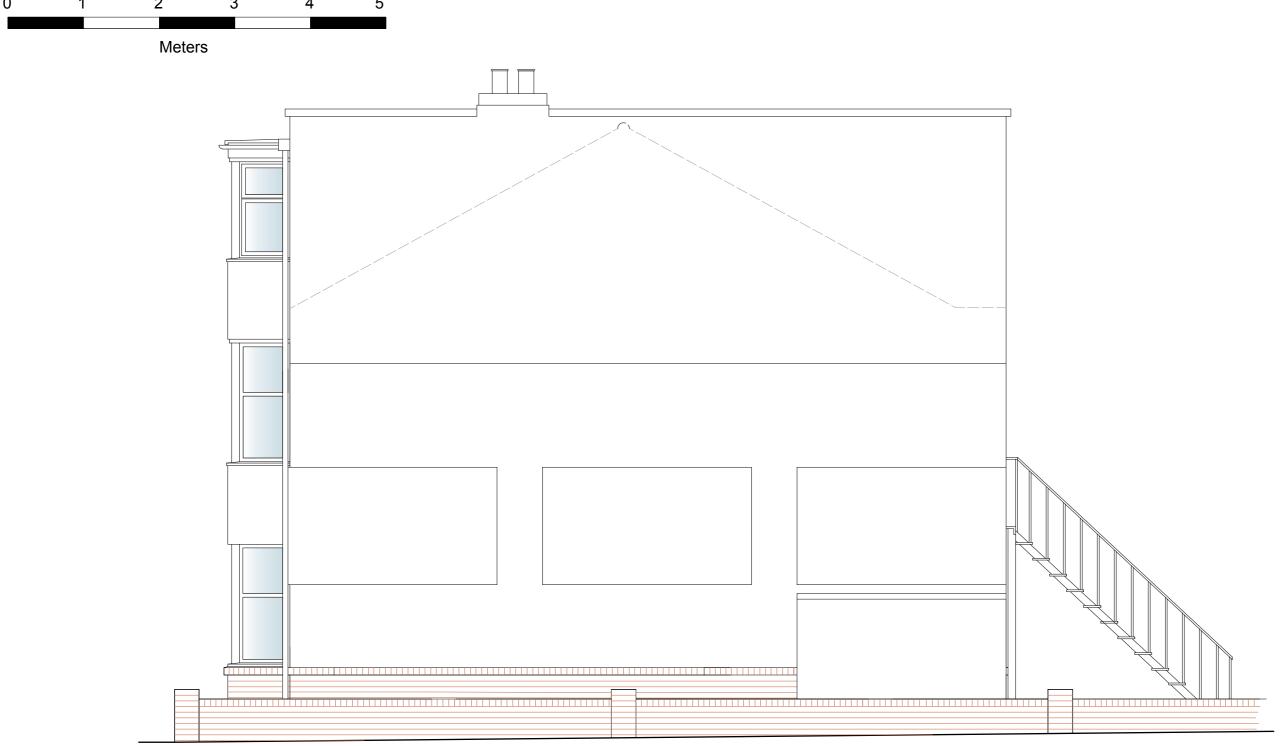

Side Elevation - East - Approved BH2020 02867

Read in conjuction with all other relevant consultant's drawings and specification.

Contractor to check all dimensions on site prior to fabrication and report any

NOTES:

CLIENT: Lewis Property.

LOCATION:
Derwent Court,
1 Darlington Road,
Hove,
BN3 5HS.

PROJECT:
Construction of 1 no.
2 bed Flat above
existing 6 no. flats.

DWG DESCRIPTION: Side Elevation. Approved BH2020 02867

Scale: 1:50 @ A3
Date: August 2021
Drg. No: 12/apsr2108796

PELLSTEVENSRESIDENTIAL
Tel: 07917 337779
Email:

alex@pellstevensresidential.co.uk Website:

www.pellstevensresidential.co.uk